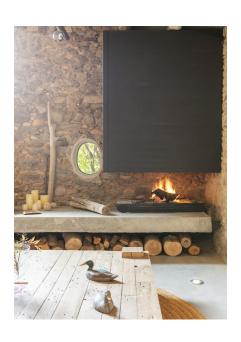

The estate features several historical structures, including:

The main residence, which dates back to the 13th century and spans three large, spacious floors. A prime candidate for refurbishment, the building harbours architectural treasures of tremendous value.

The highly versatile former stables, offering total floor space of 200 sqm, were fully refurbished in 2002 and can be adapted to a broad array of different uses.

Another truly unique highlight is that the property features two beams created by the Eiffel workshop, back when the company performed a series of commissions in Girona.