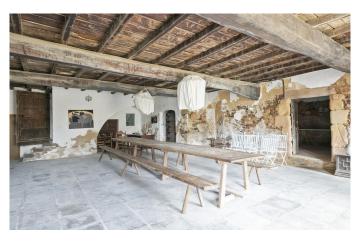

The estate features several historical structures, including:

The main residence, which dates back to the 13th century and spans three large, spacious floors. A prime candidate for refurbishment, the building harbours architectural treasures of tremendous value.

The highly versatile former stables, offering total floor space of 200 sqm, were fully refurbished in 2002 and can be adapted to a broad array of different uses.

Another truly unique highlight is that the property features two beams created by the Eiffel workshop, back when the company performed a series of commissions in Girona.