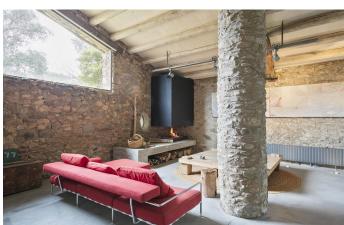

The highly versatile former stables, offering total floor space of 200 sqm, were fully refurbished in 2002 and can be adapted to a broad array of different uses.

Another truly unique highlight is that the property features two beams created by the Eiffel workshop, back when the company performed a series of commissions in Girona.