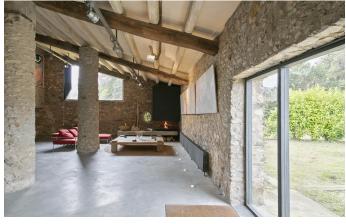

The highly versatile former stables, offering total floor space of 200 sqm, were fully refurbished in 2002 and can be adapted to a broad array of different uses.

Another truly unique highlight is that the property features two beams created by the Eiffel workshop, back when the company performed a series of commissions in Girona.