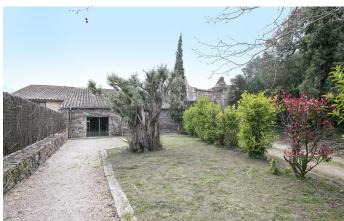

The expansive 120 hectare plot offers a breathtaking natural landscape comprising 75ha of forest and another 45ha of woodland, featuring mainly hazel and chestnut trees.

The 100-ft deep well also affords plenty of water.