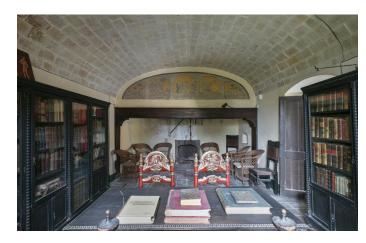

The estate features several historical structures, including:

The main residence, which dates back to the 13th century and spans three large, spacious floors. A prime candidate for refurbishment, the building harbours architectural treasures of tremendous value.

 $\label{eq:continuous} A \ rare \ opportunity \ to \ make \ a \ historical \ Catalan \ landmark \ of \ unrivalled \ beauty \ your \ very \ own.$ 