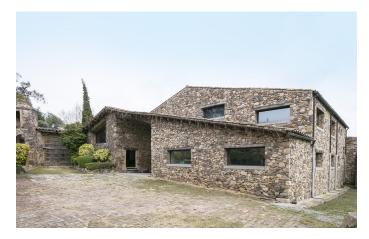

The highly versatile former stables, offering total floor space of 200 sqm, were fully refurbished in 2002 and can be adapted to a broad array of different uses.

Another truly unique highlight is that the property features two beams created by the Eiffel workshop, back when the company performed a series of commissions in Girona.