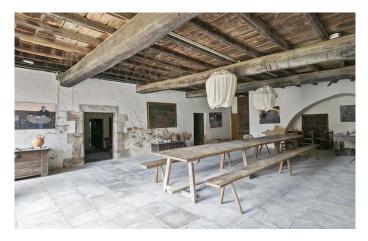

The estate features several historical structures, including:

The main residence, which dates back to the 13th century and spans three large, spacious floors. A prime candidate for refurbishment, the building harbours architectural treasures of tremendous value.

The highly versatile former stables, offering total floor space of 200 sqm, were fully refurbished in 2002 and can be adapted to a broad array of different uses.

Another truly unique highlight is that the property features two beams created by the Eiffel workshop, back when the company performed a series of commissions in Girona.