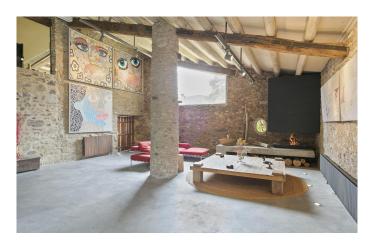

The estate features several historical structures, including:

The main residence, which dates back to the 13th century and spans three large, spacious floors. A prime candidate for refurbishment, the building harbours architectural treasures of tremendous value.

The highly versatile former stables, offering total floor space of 200 sqm, were fully refurbished in 2002 and can be adapted to a broad array of different uses.

Another truly unique highlight is that the property features two beams created by the Eiffel workshop, back when the company performed a series of commissions in Girona.