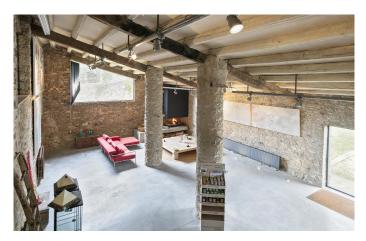

The estate features several historical structures, including:

The main residence, which dates back to the 13th century and spans three large, spacious floors. A prime candidate for refurbishment, the building harbours architectural treasures of tremendous value.

The highly versatile former stables, offering total floor space of 200 sqm, were fully refurbished in 2002 and can be adapted to a broad array of different uses.

Another truly unique highlight is that the property features two beams created by the Eiffel workshop, back when the company performed a series of commissions in Girona.