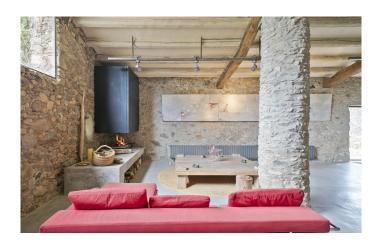

The estate features several historical structures, including:

The main residence, which dates back to the 13th century and spans three large, spacious floors. A prime candidate for refurbishment, the building harbours architectural treasures of tremendous value.

The highly versatile former stables, offering total floor space of 200 sqm, were fully refurbished in 2002 and can be adapted to a broad array of different uses.

Another truly unique highlight is that the property features two beams created by the Eiffel workshop, back when the company performed a series of commissions in Girona.