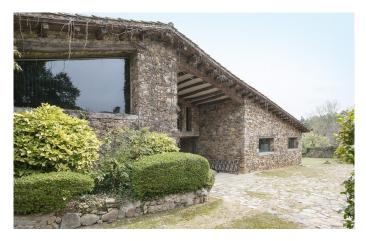

The estate features several historical structures, including:

The main residence, which dates back to the 13th century and spans three large, spacious floors. A prime candidate for refurbishment, the building harbours architectural treasures of tremendous value.

The highly versatile former stables, offering total floor space of 200 sqm, were fully refurbished in 2002 and can be adapted to a broad array of different uses.

Another truly unique highlight is that the property features two beams created by the Eiffel workshop, back when the company performed a series of commissions in Girona.