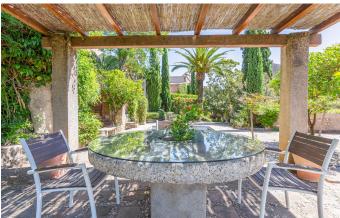

The gardens, porch and pool add infinite appeal to the palace, enhancing its beauty and making it a truly unique find.

Another detail that sets this property apart is the fact that it is the only palace in the world with a corner window and door; Trujillo-born architect Francisco Becerra used a blend of Gothic and Renaissance techniques in its construction.