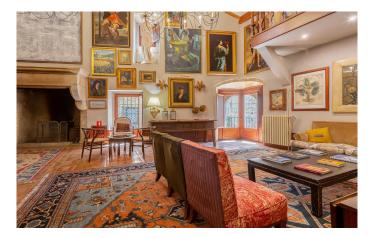

This unique property offers the perfect blend of history, tranquillity, luxury, comfort and art in a fabulous location just 300 metres from Trujillo's Plaza Mayor.

As we step into the palace's elegant interior we are met with a spacious, beautiful hall, which leads through to the main living room, where a stunning corner window and wide fireplace instantly catch the eye, as well as an additional living room, a multi-use space with vaulted ceilings and a cosy library area.

The marriage of stone and wood, the high ceilings and the traditional material used all afford an air of warmth, comfort and authenticity.

The seven bedrooms – each with its own en-suite bathroom – vary in size from 20 sqm to 60 sqm, with some boasting their own private living area and terrace.