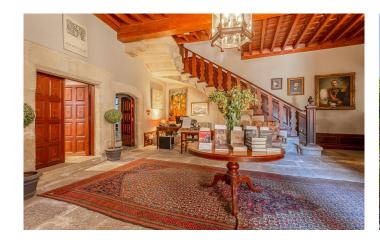

This unique property offers the perfect blend of history, tranquillity, luxury, comfort and art in a fabulous location just 300 metres from Trujillo's Plaza Mayor.

As we step into the palace's elegant interior we are met with a spacious, beautiful hall, which leads through to the main living room, where a stunning corner window and wide fireplace instantly catch the eye, as well as an additional living room, a multi-use space with vaulted ceilings and a cosy library area.

The marriage of stone and wood, the high ceilings and the traditional material used all afford an air of warmth, comfort and authenticity.

The seven bedrooms – each with its own en-suite bathroom – vary in size from 20 sqm to 60 sqm, with some boasting their own private living area and terrace.