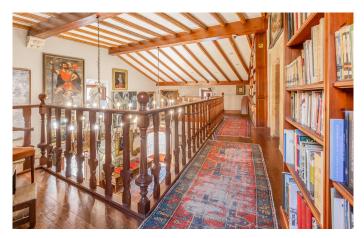

This unique property offers the perfect blend of history, tranquillity, luxury, comfort and art in a fabulous location just 300 metres from Trujillo's Plaza Mayor.

As we step into the palace's elegant interior we are met with a spacious, beautiful hall, which leads through to the main living room, where a stunning corner window and wide fireplace instantly catch the eye, as well as an additional living room, a multi-use space with vaulted ceilings and a cosy library area.

The marriage of stone and wood, the high ceilings and the traditional material used all afford an air of warmth, comfort and authenticity.

The seven bedrooms – each with its own en-suite bathroom – vary in size from 20 sqm to 60 sqm, with some boasting their own private living area and terrace.