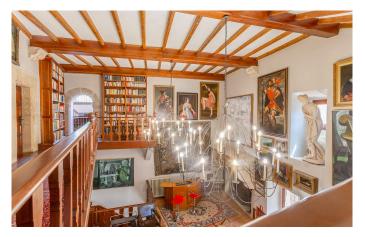

This unique property offers the perfect blend of history, tranquillity, luxury, comfort and art in a fabulous location just 300 metres from Trujillo's Plaza Mayor.

As we step into the palace's elegant interior we are met with a spacious, beautiful hall, which leads through to the main living room, where a stunning corner window and wide fireplace instantly catch the eye, as well as an additional living room, a multi-use space with vaulted ceilings and a cosy library area.

The marriage of stone and wood, the high ceilings and the traditional material used all afford an air of warmth, comfort and authenticity.

The seven bedrooms – each with its own en-suite bathroom – vary in size from 20 sqm to 60 sqm, with some boasting their own private living area and terrace.