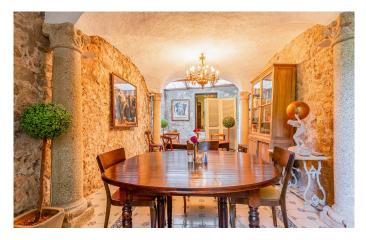

This unique property offers the perfect blend of history, tranquillity, luxury, comfort and art in a fabulous location just 300 metres from Trujillo's Plaza Mayor.

As we step into the palace's elegant interior we are met with a spacious, beautiful hall, which leads through to the main living room, where a stunning corner window and wide fireplace instantly catch the eye, as well as an additional living room, a multi-use space with vaulted ceilings and a cosy library area.