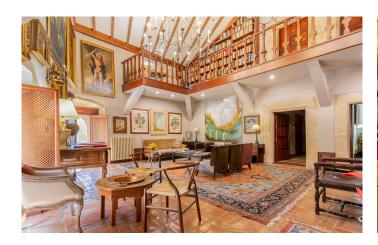

This unique property offers the perfect blend of history, tranquillity, luxury, comfort and art in a fabulous location just 300 metres from Trujillo's Plaza Mayor.

As we step into the palace's elegant interior we are met with a spacious, beautiful hall, which leads through to the main living room, where a stunning corner window and wide fireplace instantly catch the eye, as well as an additional living room, a multi-use space with vaulted ceilings and a cosy library area.

The marriage of stone and wood, the high ceilings and the traditional material used all afford an air of warmth, comfort and authenticity.

The seven bedrooms – each with its own en-suite bathroom – vary in size from 20 sqm to 60 sqm, with some boasting their own private living area and terrace.