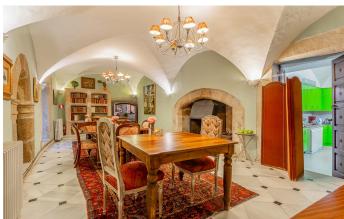

This unique property offers the perfect blend of history, tranquillity, luxury, comfort and art in a fabulous location just 300 metres from Trujillo's Plaza Mayor.

As we step into the palace's elegant interior we are met with a spacious, beautiful hall, which leads through to the main living room, where a stunning corner window and wide fireplace instantly catch the eye, as well as an additional living room, a multi-use space with vaulted ceilings and a cosy library area.