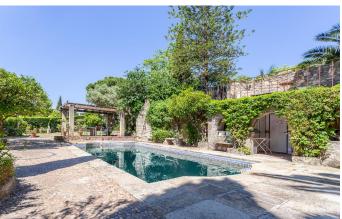

The gardens, porch and pool add infinite appeal to the palace, enhancing its beauty and making it a truly unique find.

Another detail that sets this property apart is the fact that it is the only palace in the world with a corner window and door; Trujillo-born architect Francisco Becerra used a blend of Gothic and Renaissance techniques in its construction.