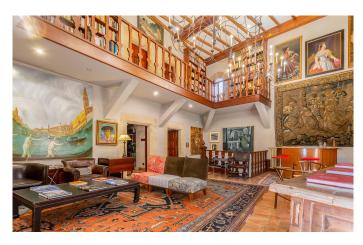

This unique property offers the perfect blend of history, tranquillity, luxury, comfort and art in a fabulous location just 300 metres from Trujillo's Plaza Mayor.

As we step into the palace's elegant interior we are met with a spacious, beautiful hall, which leads through to the main living room, where a stunning corner window and wide fireplace instantly catch the eye, as well as an additional living room, a multi-use space with vaulted ceilings and a cosy library area.

The marriage of stone and wood, the high ceilings and the traditional material used all afford an air of warmth, comfort and authenticity.

The seven bedrooms – each with its own en-suite bathroom – vary in size from 20 sqm to 60 sqm, with some boasting their own private living area and terrace.