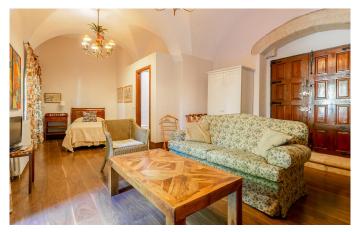

This unique property offers the perfect blend of history, tranquillity, luxury, comfort and art in a fabulous location just 300 metres from Trujillo's Plaza Mayor.

As we step into the palace's elegant interior we are met with a spacious, beautiful hall, which leads through to the main living room, where a stunning corner window and wide fireplace instantly catch the eye, as well as an additional living room, a multi-use space with vaulted ceilings and a cosy library area.

The marriage of stone and wood, the high ceilings and the traditional material used all afford an air of warmth, comfort and authenticity.

The seven bedrooms – each with its own en-suite bathroom – vary in size from 20 sqm to 60 sqm, with some boasting their own private living area and terrace.