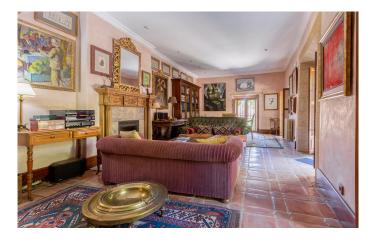

This unique property offers the perfect blend of history, tranquillity, luxury, comfort and art in a fabulous location just 300 metres from Trujillo's Plaza Mayor.

As we step into the palace's elegant interior we are met with a spacious, beautiful hall, which leads through to the main living room, where a stunning corner window and wide fireplace instantly catch the eye, as well as an additional living room, a multi-use space with vaulted ceilings and a cosy library area.

The marriage of stone and wood, the high ceilings and the traditional material used all afford an air of warmth, comfort and authenticity.

The seven bedrooms – each with its own en-suite bathroom – vary in size from 20 sqm to 60 sqm, with some boasting their own private living area and terrace.