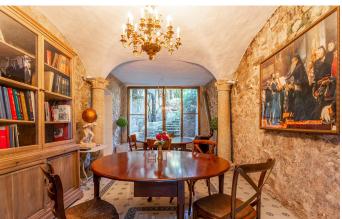

This unique property offers the perfect blend of history, tranquillity, luxury, comfort and art in a fabulous location just 300 metres from Trujillo's Plaza Mayor.

As we step into the palace's elegant interior we are met with a spacious, beautiful hall, which leads through to the main living room, where a stunning corner window and wide fireplace instantly catch the eye, as well as an additional living room, a multi-use space with vaulted ceilings and a cosy library area.

The marriage of stone and wood, the high ceilings and the traditional material used all afford an air of warmth, comfort and authenticity.

The seven bedrooms – each with its own en-suite bathroom – vary in size from 20 sqm to 60 sqm, with some boasting their own private living area and terrace.