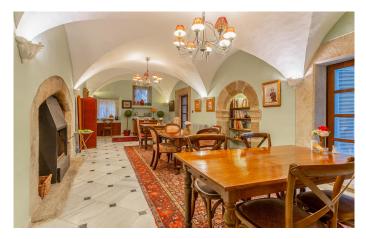

This unique property offers the perfect blend of history, tranquillity, luxury, comfort and art in a fabulous location just 300 metres from Trujillo's Plaza Mayor.

As we step into the palace's elegant interior we are met with a spacious, beautiful hall, which leads through to the main living room, where a stunning corner window and wide fireplace instantly catch the eye, as well as an additional living room, a multi-use space with vaulted ceilings and a cosy library area.

The marriage of stone and wood, the high ceilings and the traditional material used all afford an air of warmth, comfort and authenticity.

The seven bedrooms – each with its own en-suite bathroom – vary in size from 20 sqm to 60 sqm, with some boasting their own private living area and terrace.