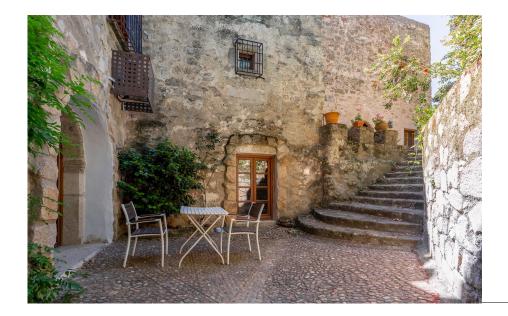

The gardens, porch and pool add infinite appeal to the palace, enhancing its beauty and making it a truly unique find.

Another detail that sets this property apart is the fact that it is the only palace in the world with a corner window and door; Trujillo-born architect Francisco Becerra used a blend of Gothic and Renaissance techniques in its construction.