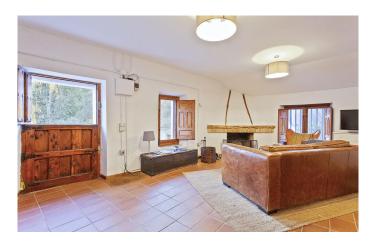

The property offers excellent privacy and is divided into two separate homes. The main residence is a two-storey converted 19th century water mill. It boasts a large entrance hall with its own fireplace, a beautiful living-dining room with a cosy open wood fireplace, a kitchen with river views and three bedrooms with two full bathrooms.

The second residence is located in the former loom room; with a beautiful living space featuring its own fireplace and two bedrooms with en-suite bathrooms, this is the perfect getaway for your visitors.