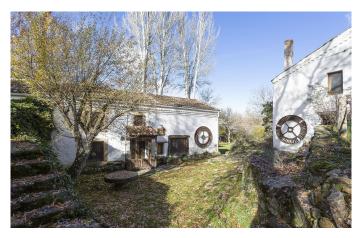

## Charming mill set in beautiful natural surroundings. Segovia Ref. S156

Extraordinary riverside location with all mod cons.

Precio €1.100.000 5 habitaciones 4 baños 370 m² de superfície 3.1 Ha de terreno

This dream property offers an abundance of rustic charm, with original woodwork, floors and façade, as well as unmistakeably modern comforts.

In this haven of tranquility just an hour and a quarter outside Madrid, wander the banks of the river and wake up to birdsong in your very own authentic mill, flanked by juniper and oak woods and nature in all its glory.

The property offers excellent privacy and is divided into two separate homes. The main residence is a two-storey converted 19th century water mill. It boasts a large entrance hall with its own fireplace, a beautiful living-dining room with a cosy open wood fireplace, a kitchen with river views and three bedrooms with two full bathrooms.