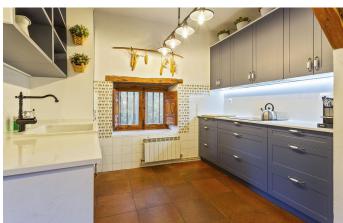

The property offers excellent privacy and is divided into two separate homes. The main residence is a two-storey converted 19th century water mill. It boasts a large entrance hall with its own fireplace, a beautiful living-dining room with a cosy open wood fireplace, a kitchen with river views and three bedrooms with two full bathrooms.