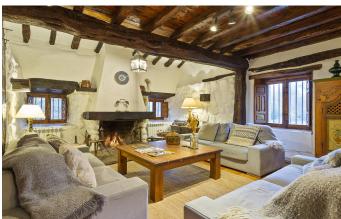

The property offers excellent privacy and is divided into two separate homes. The main residence is a two-storey converted 19th century water mill. It boasts a large entrance hall with its own fireplace, a beautiful living-dining room with a cosy open wood fireplace, a kitchen with river views and three bedrooms with two full bathrooms.

The second residence is located in the former loom room; with a beautiful living space featuring its own fireplace and two bedrooms with en-suite bathrooms, this is the perfect getaway for your visitors.