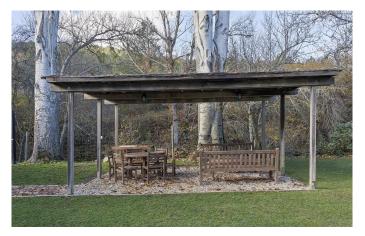

The property has diesel-fired heating and a woodshed.

An outdoor space for sports, such as a padel court, could easily be created.

The garden is the property's crowning glory, with a spacious covered terrace for leisurely al-fresco lunches and various other seating areas with tables crafted using the original stone from the mill. The gentle slopes of the estate set the perfect scene for pleasant walks.