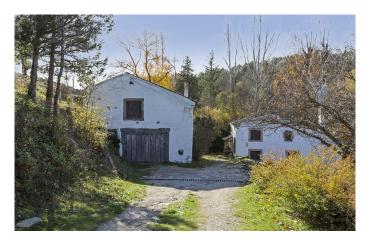

The property offers excellent privacy and is divided into two separate homes. The main residence is a two-storey converted 19th century water mill. It boasts a large entrance hall with its own fireplace, a beautiful living-dining room with a cosy open wood fireplace, a kitchen with river views and three bedrooms with two full bathrooms.

The second residence is located in the former loom room; with a beautiful living space featuring its own fireplace and two bedrooms with en-suite bathrooms, this is the perfect getaway for your visitors.

The property has diesel-fired heating and a woodshed.

An outdoor space for sports, such as a padel court, could easily be created.

The garden is the property's crowning glory, with a spacious covered terrace for leisurely al-fresco lunches and various other seating areas with tables crafted using the original stone from the mill. The gentle slopes of the estate set the perfect scene for pleasant walks.