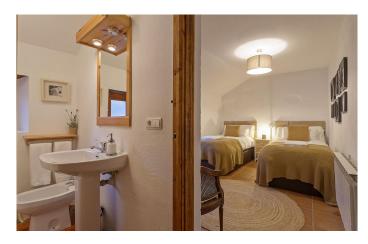

The property offers excellent privacy and is divided into two separate homes. The main residence is a two-storey converted 19th century water mill. It boasts a large entrance hall with its own fireplace, a beautiful living-dining room with a cosy open wood fireplace, a kitchen with river views and three bedrooms with two full bathrooms.

The second residence is located in the former loom room; with a beautiful living space featuring its own fireplace and two bedrooms with en-suite bathrooms, this is the perfect getaway for your visitors.