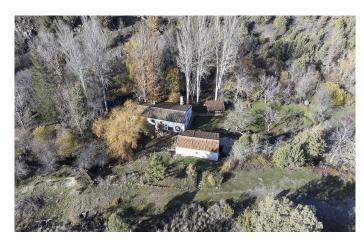

This dream property offers an abundance of rustic charm, with original woodwork, floors and façade, as well as unmistakeably modern comforts.

In this haven of tranquility just an hour and a quarter outside Madrid, wander the banks of the river and wake up to birdsong in your very own authentic mill, flanked by juniper and oak woods and nature in all its glory.

One of the most compelling features of this mill is that water is indeed everywhere; a beautiful river runs alongside the property and never runs dry, the estate itself features its own natural streams and there is a natural pool that could easily be converted for

The property offers excellent privacy and is divided into two separate homes. The main residence is a two-storey converted 19th century water mill. It boasts a large entrance hall with its own fireplace, a beautiful living-dining room with a cosy open wood fireplace, a kitchen with river views and three bedrooms with two full bathrooms.

The property has diesel-fired heating and a woodshed.

An outdoor space for sports, such as a padel court, could easily be created.

The garden is the property's crowning glory, with a spacious covered terrace for leisurely al-fresco lunches and various other seating areas with tables crafted using the original stone from the mill. The gentle slopes of the estate set the perfect scene for pleasant walks.