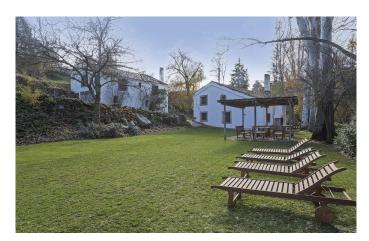

The property has diesel-fired heating and a woodshed.

An outdoor space for sports, such as a padel court, could easily be created.

The garden is the property's crowning glory, with a spacious covered terrace for leisurely al-fresco lunches and various other seating areas with tables crafted using the original stone from the mill. The gentle slopes of the estate set the perfect scene for pleasant walks.