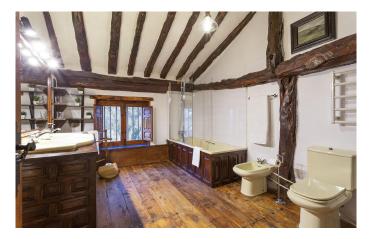

The property offers excellent privacy and is divided into two separate homes. The main residence is a two-storey converted 19th century water mill. It boasts a large entrance hall with its own fireplace, a beautiful living-dining room with a cosy open wood fireplace, a kitchen with river views and three bedrooms with two full bathrooms.