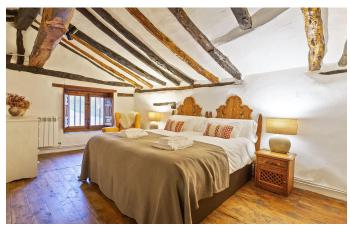

The property offers excellent privacy and is divided into two separate homes. The main residence is a two-storey converted 19th century water mill. It boasts a large entrance hall with its own fireplace, a beautiful living-dining room with a cosy open wood fireplace, a kitchen with river views and three bedrooms with two full bathrooms.

The second residence is located in the former loom room; with a beautiful living space featuring its own fireplace and two bedrooms with en-suite bathrooms, this is the perfect getaway for your visitors.