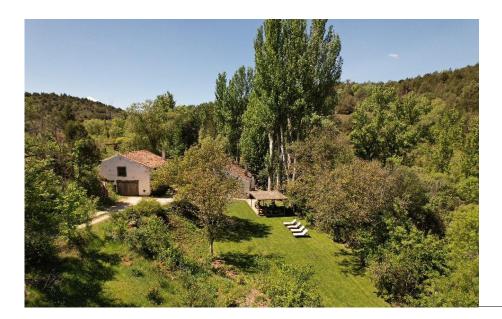

## Charming mill set in beautiful natural surroundings. Segovia Ref. S156

Extraordinary riverside location with all mod cons.

Precio €1.100.000 5 habitaciones 4 baños 370 m² de superfície 3.1 Ha de terreno

This dream property offers an abundance of rustic charm, with original woodwork, floors and façade, as well as unmistakeably modern comforts.

In this haven of tranquility just an hour and a quarter outside Madrid, wander the banks of the river and wake up to birdsong in your very own authentic mill, flanked by juniper and oak woods and nature in all its glory.

The property has diesel-fired heating and a woodshed.

An outdoor space for sports, such as a padel court, could easily be created.

The garden is the property's crowning glory, with a spacious covered terrace for leisurely al-fresco lunches and various other seating areas with tables crafted using the original stone from the mill. The gentle slopes of the estate set the perfect scene for pleasant walks.

Its location is unbeatable. Just over an hour from Madrid, it lies within easy reach of some lovely towns with great appeal for tourists, including Pedraza, Sepúlveda and Riaza. Breathtaking surroundings including marvels of nature such as the Acebal de Prádena, the Hayedo de la Pedrosa beech forest, Casla juniper forest and Duratón River Gorges Natural Park mean you will love living in this unique property right from day one.