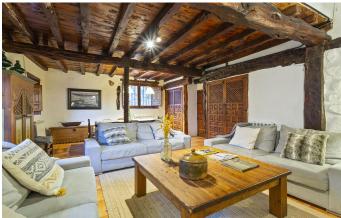

This dream property offers an abundance of rustic charm, with original woodwork, floors and façade, as well as unmistakeably modern comforts.

In this haven of tranquility just an hour and a quarter outside Madrid, wander the banks of the river and wake up to birdsong in your very own authentic mill, flanked by juniper and oak woods and nature in all its glory.

The property offers excellent privacy and is divided into two separate homes. The main residence is a two-storey converted 19th century water mill. It boasts a large entrance hall with its own fireplace, a beautiful living-dining room with a cosy open wood fireplace, a kitchen with river views and three bedrooms with two full bathrooms.

The second residence is located in the former loom room; with a beautiful living space featuring its own fireplace and two bedrooms with en-suite bathrooms, this is the perfect getaway for your visitors.