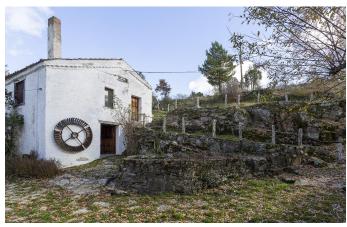

The property offers excellent privacy and is divided into two separate homes. The main residence is a two-storey converted 19th century water mill. It boasts a large entrance hall with its own fireplace, a beautiful living-dining room with a cosy open wood fireplace, a kitchen with river views and three bedrooms with two full bathrooms.

The second residence is located in the former loom room; with a beautiful living space featuring its own fireplace and two bedrooms with en-suite bathrooms, this is the perfect getaway for your visitors.