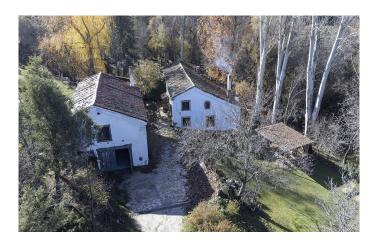

## Charming mill set in beautiful natural surroundings. Segovia Ref. S156

Extraordinary riverside location with all mod cons.

Precio €1.100.000 5 habitaciones 4 baños 370 m² de superfície 3.1 Ha de terreno

This dream property offers an abundance of rustic charm, with original woodwork, floors and façade, as well as unmistakeably modern comforts.

In this haven of tranquility just an hour and a quarter outside Madrid, wander the banks of the river and wake up to birdsong in your very own authentic mill, flanked by juniper and oak woods and nature in all its glory.

The property offers excellent privacy and is divided into two separate homes. The main residence is a two-storey converted 19th century water mill. It boasts a large entrance hall with its own fireplace, a beautiful living-dining room with a cosy open wood fireplace, a kitchen with river views and three bedrooms with two full bathrooms.

The second residence is located in the former loom room; with a beautiful living space featuring its own fireplace and two bedrooms with en-suite bathrooms, this is the perfect getaway for your visitors.