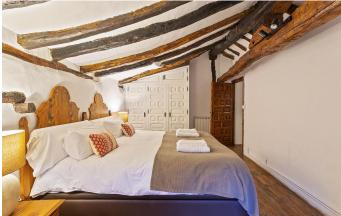

The property offers excellent privacy and is divided into two separate homes. The main residence is a two-storey converted 19th century water mill. It boasts a large entrance hall with its own fireplace, a beautiful living-dining room with a cosy open wood fireplace, a kitchen with river views and three bedrooms with two full bathrooms.

The second residence is located in the former loom room; with a beautiful living space featuring its own fireplace and two bedrooms with en-suite bathrooms, this is the perfect getaway for your visitors.