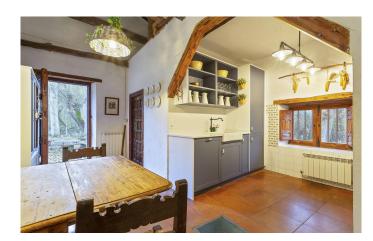

The property offers excellent privacy and is divided into two separate homes. The main residence is a two-storey converted 19th century water mill. It boasts a large entrance hall with its own fireplace, a beautiful living-dining room with a cosy open wood fireplace, a kitchen with river views and three bedrooms with two full bathrooms.