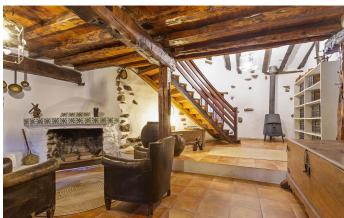

The property offers excellent privacy and is divided into two separate homes. The main residence is a two-storey converted 19th century water mill. It boasts a large entrance hall with its own fireplace, a beautiful living-dining room with a cosy open wood fireplace, a kitchen with river views and three bedrooms with two full bathrooms.

The second residence is located in the former loom room; with a beautiful living space featuring its own fireplace and two bedrooms with en-suite bathrooms, this is the perfect getaway for your visitors.