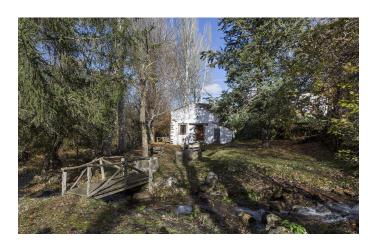

This dream property offers an abundance of rustic charm, with original woodwork, floors and façade, as well as unmistakeably modern comforts.

In this haven of tranquility just an hour and a quarter outside Madrid, wander the banks of the river and wake up to birdsong in your very own authentic mill, flanked by juniper and oak woods and nature in all its glory.

The property offers excellent privacy and is divided into two separate homes. The main residence is a two-storey converted 19th century water mill. It boasts a large entrance hall with its own fireplace, a beautiful living-dining room with a cosy open wood fireplace, a kitchen with river views and three bedrooms with two full bathrooms.

The property has diesel-fired heating and a woodshed.

An outdoor space for sports, such as a padel court, could easily be created.

The garden is the property's crowning glory, with a spacious covered terrace for leisurely al-fresco lunches and various other seating areas with tables crafted using the original stone from the mill. The gentle slopes of the estate set the perfect scene for pleasant walks.