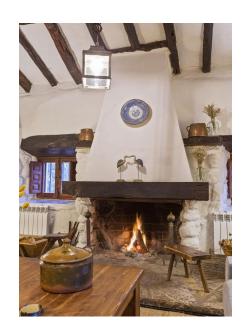

The property offers excellent privacy and is divided into two separate homes. The main residence is a two-storey converted 19th century water mill. It boasts a large entrance hall with its own fireplace, a beautiful living-dining room with a cosy open wood fireplace, a kitchen with river views and three bedrooms with two full bathrooms.