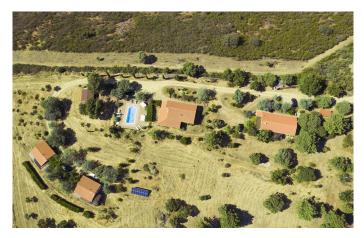

## Delightful rural guesthouse. Cáceres Ref. S16

Gazing down over a scenic valley in the heart of Las Villuercas Extremeñas, this unique estate is located in a fascinating area.

10 habitaciones 7 baños 450 m² de superfície 3 Ha de terreno

Surrounded by natural riches, history and sensational landscapes, this unique estate is one for nature-loving entrepreneurs with dreams of the good life.

Gazing down over a scenic valley in the heart of Las Villuercas Extremeñas, this unique estate is located in a fascinating area and hosts a thriving rural business.

The complex is comprised of several self-contained buildings, sensitively adapted to provide comfortable accommodation with an unusual degree of privacy: the main house of two floors, with 3 bedrooms, two bathrooms, two living rooms, a full kitchen and a charming porch; two apartments with two bedrooms, one bathroom, kitchen and terrace with extraordinary views; and three studios with one bedroom each with its own bathroom, kitchen and terrace.

The complex has ten bedrooms and seven bathrooms in total, all of them are bright, welcoming and in excellent condition throughout, featuring beamed ceilings, tiled flooring and wood-burning stoves.

Sun worshippers will enjoy the terraces, cleverly positioned for incredible views over the surrounding countryside. This unique estate has been kept meticulously up to date by its devoted owners and is fitted with solar panels for its own green energy supply.