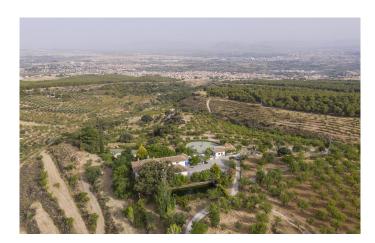

## Breathtaking vistas of The Alhambra. Granada Ref. S17

Unique country residence with unrivalled views over Granada.

10 habitaciones 10 baños 1.700 m² de superfície 81 Ha de terreno

Exuding the spirit of Al-Andalus, this fine country residence is located in a glorious natural setting in the Sierra Nevada national park, a UNESCO biosphere reserve. Poised high up in the valley at an altitude of 1,140 m, this 81 hectare estate boasts unrivalled views of the historic city of Granada and the breathtaking Alhambra palace, all within 25 km of Granada airport, 35 km from the nearest ski resort and 40 km from the sea.

The interiors are tastefully designed with an elegant simplicity, showcasing traditional features such as tiled flooring, exposed brickwork and stone fireplaces. The estate is licenced for events and supplies its own fresh local produce, with 31 ha of fully productive almond trees, including several late blossoming varieties, and 2 ha of irrigated farmland perfect for growing vegetables.

Its own private forest, extending to 18 ha of pines, holm oaks, poplars and walnut trees, adds to the sense of peaceful seclusion of this unique country house.