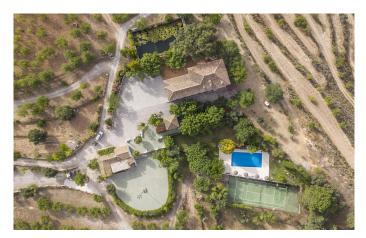

## Breathtaking vistas of The Alhambra. Granada Ref. S17

Unique country residence with unrivalled views over Granada.

10 habitaciones 10 baños 1.700 m² de superfície 81 Ha de terreno

Exuding the spirit of Al-Andalus, this fine country residence is located in a glorious natural setting in the Sierra Nevada national park, a UNESCO biosphere reserve. Poised high up in the valley at an altitude of 1,140 m, this 81 hectare estate boasts unrivalled views of the historic city of Granada and the breathtaking Alhambra palace, all within 25 km of Granada airport, 35 km from the nearest ski resort and 40 km from the sea.

Wake up to breathtaking vistas of the Alhambra palace in this unique country home situated in a rural idyll.

The property was sensitively refurbished in 2000 and converted to hotel use, and now offers everything the discerning traveller could need, including a restaurant, two stunning swimming pools, a tennis court, stabling (currently under renovation), two small reservoirs and all utilities and services.

It comprises a total of 1,700 m2 of built accommodation across seven immaculately presented separate buildings (plus one further property pending reconstruction), giving it a village-like feel. All seven are classed as Superior Quality Rural Accommodation and the property also has a municipal activity licence, making it ideal for an intimate boutique hotel in