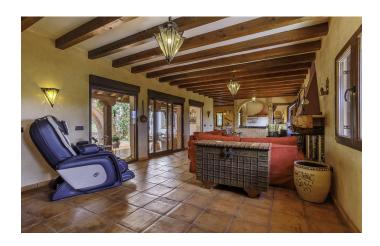

The principal residence is arranged over three levels. On the main floor, we find a spacious living area and dining area with fireplace and a sociable open kitchen.

Ample terracing makes the most of sweeping countryside views and stunning sunsets, while an equally generous patio is calling out for long summer evenings with family and friends.