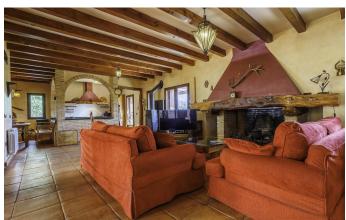

The principal residence is arranged over three levels. On the main floor, we find a spacious living area and dining area with fireplace and a sociable open kitchen.

Ample terracing makes the most of sweeping countryside views and stunning sunsets, while an equally generous patio is calling out for long summer evenings with family and friends.