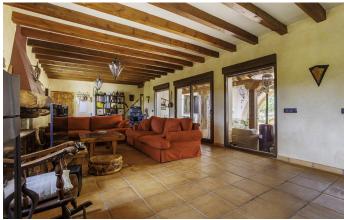

The principal residence is arranged over three levels. On the main floor, we find a spacious living area and dining area with fireplace and a sociable open kitchen.

Ample terracing makes the most of sweeping countryside views and stunning sunsets, while an equally generous patio is calling out for long summer evenings with family and friends.