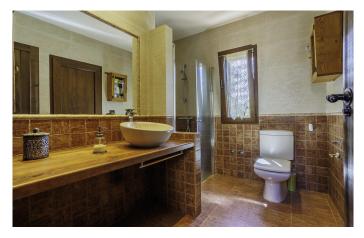

Also on this floor are three bedrooms (two in the round turret) with wardrobes and two full bathrooms, one with a bathtub.

Upstairs there are two further turret bedrooms, both circular in form, linked by an elegant windowed gallery.