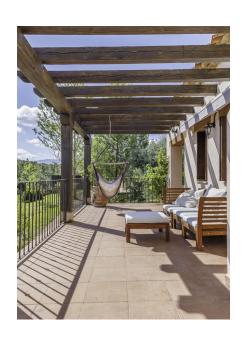

The principal residence is arranged over three levels. On the main floor, we find a spacious living area and dining area with fireplace and a sociable open kitchen.

Ample terracing makes the most of sweeping countryside views and stunning sunsets, while an equally generous patio is calling out for long summer evenings with family and friends.