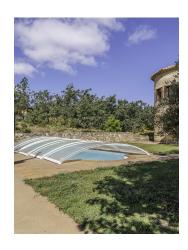

## Relaxing country hideaway with private pool. Segovia Ref. S171

A surpassingly comfortable family home with all the makings of an idyllic rural retreat – including extensive grounds and private pool – just over an hour from Madrid.

7 habitaciones
4 baños
410 m² de superfície
6.700 m² de terreno

Completed in 2008, this fabulous 350 sqm home stands in approximately 6,700 sqm of private grounds.

Breakfast on the ample terrace surrounded by breathtaking views and a refreshing dip in your own private pool are just two of the many pleasures in store at this utterly enchanting property.

The basement offers extensive storage space and a self-contained apartment with living room, bedroom and shower

The property's substantial grounds comprise a well-maintained garden adjacent to the swimming pool and a more natural area replete with shady species including oak trees, poplars, holm oaks, savin juniper and Portuguese oak.