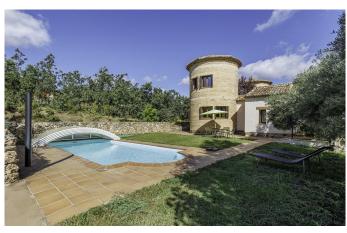

7 habitaciones
4 baños
410 m² de superfície
6.700 m² de terreno

Completed in 2008, this fabulous 350 sqm home stands in approximately 6,700 sqm of private grounds.

Breakfast on the ample terrace surrounded by breathtaking views and a refreshing dip in your own private pool are just two of the many pleasures in store at this utterly enchanting property.

The basement offers extensive storage space and a self-contained apartment with living room, bedroom and shower

The property's substantial grounds comprise a well-maintained garden adjacent to the swimming pool and a more natural area replete with shady species including oak trees, poplars, holm oaks, savin juniper and Portuguese oak.