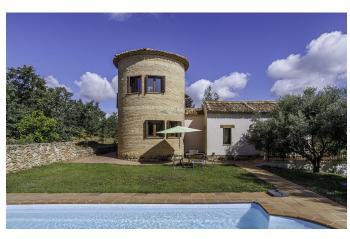

7 habitaciones
4 baños
410 m² de superfície
6.700 m² de terreno

Completed in 2008, this fabulous 350 sqm home stands in approximately 6,700 sqm of private grounds.

Breakfast on the ample terrace surrounded by breathtaking views and a refreshing dip in your own private pool are just two of the many pleasures in store at this utterly enchanting property.

The basement offers extensive storage space and a self-contained apartment with living room, bedroom and shower

The property's substantial grounds comprise a well-maintained garden adjacent to the swimming pool and a more natural area replete with shady species including oak trees, poplars, holm oaks, savin juniper and Portuguese oak.