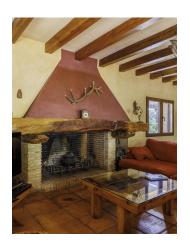

The principal residence is arranged over three levels. On the main floor, we find a spacious living area and dining area with fireplace and a sociable open kitchen.

Ample terracing makes the most of sweeping countryside views and stunning sunsets, while an equally generous patio is calling out for long summer evenings with family and friends.