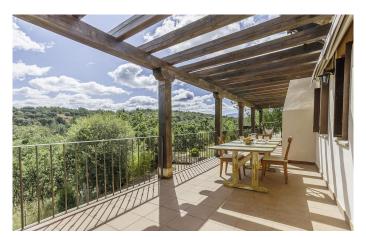

The principal residence is arranged over three levels. On the main floor, we find a spacious living area and dining area with fireplace and a sociable open kitchen.

Ample terracing makes the most of sweeping countryside views and stunning sunsets, while an equally generous patio is calling out for long summer evenings with family and friends.