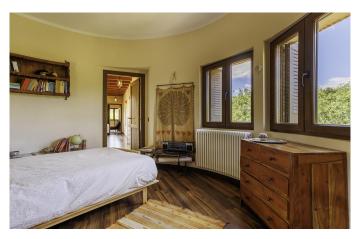

Also on this floor are three bedrooms (two in the round turret) with wardrobes and two full bathrooms, one with a bathtub.

Upstairs there are two further turret bedrooms, both circular in form, linked by an elegant windowed gallery.