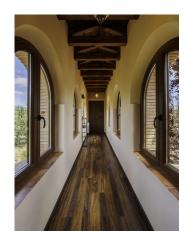

Also on this floor are three bedrooms (two in the round turret) with wardrobes and two full bathrooms, one with a bathtub.

Upstairs there are two further turret bedrooms, both circular in form, linked by an elegant windowed gallery.