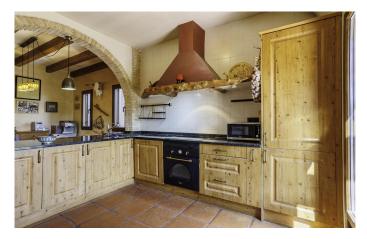

The principal residence is arranged over three levels. On the main floor, we find a spacious living area and dining area with fireplace and a sociable open kitchen.

Ample terracing makes the most of sweeping countryside views and stunning sunsets, while an equally generous patio is calling out for long summer evenings with family and friends.