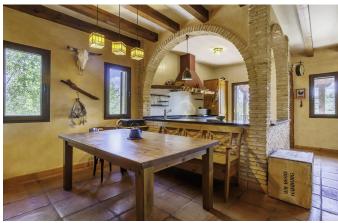

The principal residence is arranged over three levels. On the main floor, we find a spacious living area and dining area with fireplace and a sociable open kitchen.

Ample terracing makes the most of sweeping countryside views and stunning sunsets, while an equally generous patio is calling out for long summer evenings with family and friends.