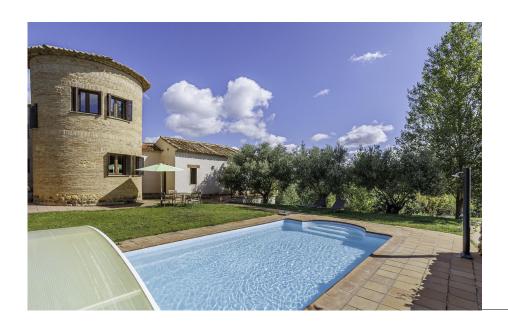

7 habitaciones
4 baños
410 m² de superfície
6.700 m² de terreno

Completed in 2008, this fabulous 350 sqm home stands in approximately 6,700 sqm of private grounds.

Breakfast on the ample terrace surrounded by breathtaking views and a refreshing dip in your own private pool are just two of the many pleasures in store at this utterly enchanting property.

The basement offers extensive storage space and a self-contained apartment with living room, bedroom and shower

The property's substantial grounds comprise a well-maintained garden adjacent to the swimming pool and a more natural area replete with shady species including oak trees, poplars, holm oaks, savin juniper and Portuguese oak.