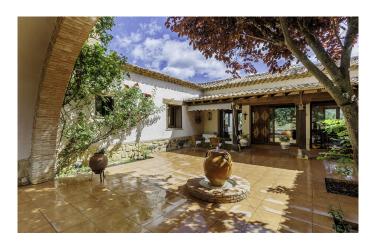

The principal residence is arranged over three levels. On the main floor, we find a spacious living area and dining area with fireplace and a sociable open kitchen.

Ample terracing makes the most of sweeping countryside views and stunning sunsets, while an equally generous patio is calling out for long summer evenings with family and friends.