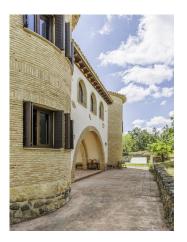

Also on this floor are three bedrooms (two in the round turret) with wardrobes and two full bathrooms, one with a bathtub.

Upstairs there are two further turret bedrooms, both circular in form, linked by an elegant windowed gallery.