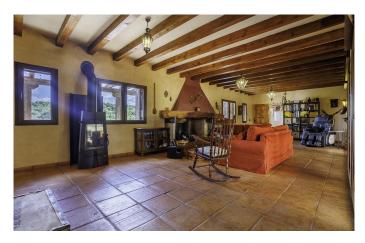

The principal residence is arranged over three levels. On the main floor, we find a spacious living area and dining area with fireplace and a sociable open kitchen.

Ample terracing makes the most of sweeping countryside views and stunning sunsets, while an equally generous patio is calling out for long summer evenings with family and friends.

A cosy timber cabin reveals a living area, bedroom and shower room, perfect for guests or as a children's play house.

The property is heated by a diesel-fired boiler and a woodburning stove.

Tucked away in a peaceful rural setting, it's an ideal base for exploring Segovia's extensive attractions — such as the historic towns of Riaza and Sepúlveda, the famous red villages and La Pinilla ski resort.