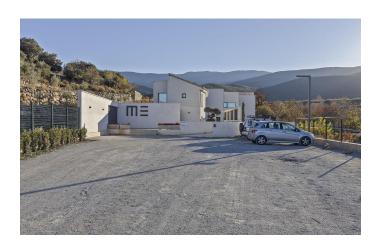

Nestled in the foothills to the north of Granada in the municipality of Huéneja, the property is blessed with an uncommonly beautiful natural park setting, encircled by old-growth walnut and chestnut trees in a landscape suffused with history, culture and nature in its purest form.

This exclusive hotel was once a working mill, before an ambitious renovation resurrected it as Andalusia's very first example of Passivhaus architecture. A secluded oasis in the cradle of the Sierra Nevada, it offers a genuine luxury experience amid unparalleled natural splendour.

Having been completely refurbished to Passivhaus standards, the hotel itself is immensely comfortable and requires virtually no energy to run — setting a new and inspiring standard for sustainability in Andalusia.