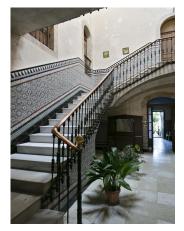

Inside, we find ourselves stepping into a time capsule of traditional craftmanship, where stone, tile and wrought iron combine to stately effect. The living space is introduced by the first of two reception halls, featuring decorative tile wainscoting and a fine staircase rising to the upper level, illuminated by a pool of natural light from the vaulted lightwell above. Also on the ground floor are four bedrooms, a family bathroom and a kitchen.