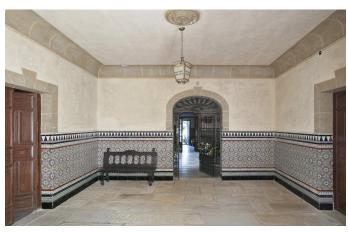

Inside, we find ourselves stepping into a time capsule of traditional craftmanship, where stone, tile and wrought iron combine to stately effect. The living space is introduced by the first of two reception halls, featuring decorative tile wainscoting and a fine staircase rising to the upper level, illuminated by a pool of natural light from the vaulted lightwell above. Also on the ground floor are four bedrooms, a family bathroom and a kitchen.