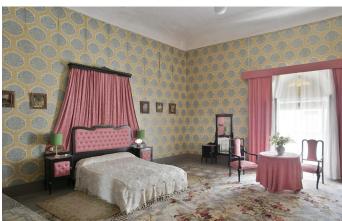

Inside, we find ourselves stepping into a time capsule of traditional craftmanship, where stone, tile and wrought iron combine to stately effect. The living space is introduced by the first of two reception halls, featuring decorative tile wainscoting and a fine staircase rising to the upper level, illuminated by a pool of natural light from the vaulted lightwell above. Also on the ground floor are four bedrooms, a family bathroom and a kitchen.

On the second floor is the dining room, second kitchen, five bedrooms, second bathroom and access to a graciously proportioned terrace with direct garden access.

The new owners of this unique period townhouse will have a chance to put their own stamp on the interior, just as long as the listed façade, with its smart coat of arms and beautiful glazed balconies, is preserved for posterity.