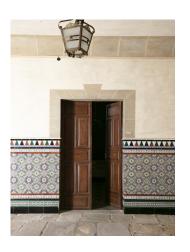

Inside, we find ourselves stepping into a time capsule of traditional craftmanship, where stone, tile and wrought iron combine to stately effect. The living space is introduced by the first of two reception halls, featuring decorative tile wainscoting and a fine staircase rising to the upper level, illuminated by a pool of natural light from the vaulted lightwell above. Also on the ground floor are four bedrooms, a family bathroom and a kitchen.