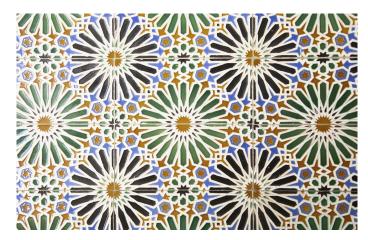

Inside, we find ourselves stepping into a time capsule of traditional craftmanship, where stone, tile and wrought iron combine to stately effect. The living space is introduced by the first of two reception halls, featuring decorative tile wainscoting and a fine staircase rising to the upper level, illuminated by a pool of natural light from the vaulted lightwell above. Also on the ground floor are four bedrooms, a family bathroom and a kitchen.