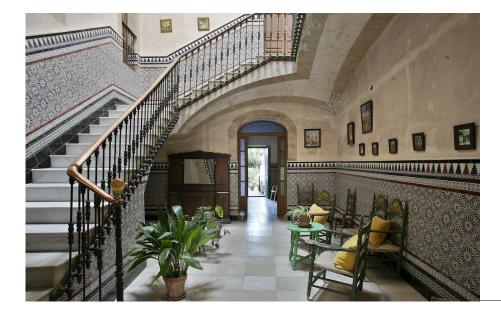

Inside, we find ourselves stepping into a time capsule of traditional craftmanship, where stone, tile and wrought iron combine to stately effect. The living space is introduced by the first of two reception halls, featuring decorative tile wainscoting and a fine staircase rising to the upper level, illuminated by a pool of natural light from the vaulted lightwell above. Also on the ground floor are four bedrooms, a family bathroom and a kitchen.