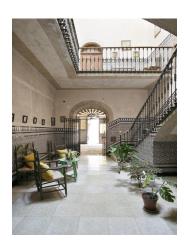

Inside, we find ourselves stepping into a time capsule of traditional craftmanship, where stone, tile and wrought iron combine to stately effect. The living space is introduced by the first of two reception halls, featuring decorative tile wainscoting and a fine staircase rising to the upper level, illuminated by a pool of natural light from the vaulted lightwell above. Also on the ground floor are four bedrooms, a family bathroom and a kitchen.