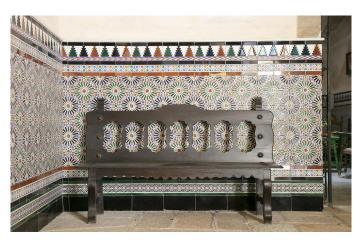

Inside, we find ourselves stepping into a time capsule of traditional craftmanship, where stone, tile and wrought iron combine to stately effect. The living space is introduced by the first of two reception halls, featuring decorative tile wainscoting and a fine staircase rising to the upper level, illuminated by a pool of natural light from the vaulted lightwell above. Also on the ground floor are four bedrooms, a family bathroom and a kitchen.