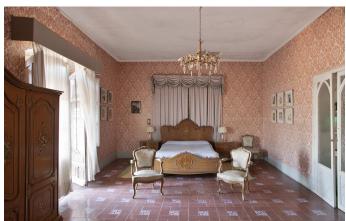

Inside, we find ourselves stepping into a time capsule of traditional craftmanship, where stone, tile and wrought iron combine to stately effect. The living space is introduced by the first of two reception halls, featuring decorative tile wainscoting and a fine staircase rising to the upper level, illuminated by a pool of natural light from the vaulted lightwell above. Also on the ground floor are four bedrooms, a family bathroom and a kitchen.

On the second floor is the dining room, second kitchen, five bedrooms, second bathroom and access to a graciously proportioned terrace with direct garden access.

The new owners of this unique period townhouse will have a chance to put their own stamp on the interior, just as long as the listed façade, with its smart coat of arms and beautiful glazed balconies, is preserved for posterity.