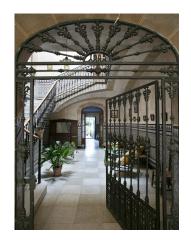

Inside, we find ourselves stepping into a time capsule of traditional craftmanship, where stone, tile and wrought iron combine to stately effect. The living space is introduced by the first of two reception halls, featuring decorative tile wainscoting and a fine staircase rising to the upper level, illuminated by a pool of natural light from the vaulted lightwell above. Also on the ground floor are four bedrooms, a family bathroom and a kitchen.