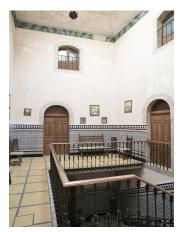

Inside, we find ourselves stepping into a time capsule of traditional craftmanship, where stone, tile and wrought iron combine to stately effect. The living space is introduced by the first of two reception halls, featuring decorative tile wainscoting and a fine staircase rising to the upper level, illuminated by a pool of natural light from the vaulted lightwell above. Also on the ground floor are four bedrooms, a family bathroom and a kitchen.