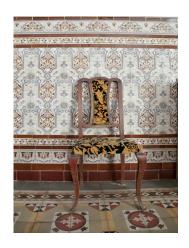

Inside, we find ourselves stepping into a time capsule of traditional craftmanship, where stone, tile and wrought iron combine to stately effect. The living space is introduced by the first of two reception halls, featuring decorative tile wainscoting and a fine staircase rising to the upper level, illuminated by a pool of natural light from the vaulted lightwell above. Also on the ground floor are four bedrooms, a family bathroom and a kitchen.