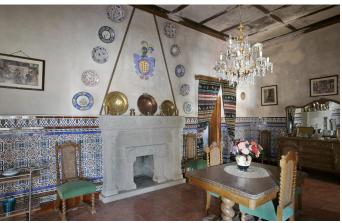

Inside, we find ourselves stepping into a time capsule of traditional craftmanship, where stone, tile and wrought iron combine to stately effect. The living space is introduced by the first of two reception halls, featuring decorative tile wainscoting and a fine staircase rising to the upper level, illuminated by a pool of natural light from the vaulted lightwell above. Also on the ground floor are four bedrooms, a family bathroom and a kitchen.

On the second floor is the dining room, second kitchen, five bedrooms, second bathroom and access to a graciously proportioned terrace with direct garden access.

The new owners of this unique period townhouse will have a chance to put their own stamp on the interior, just as long as the listed façade, with its smart coat of arms and beautiful glazed balconies, is preserved for posterity.