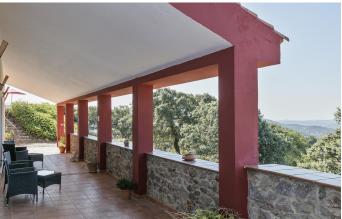

The hotel itself has sixteen generous and comfortably furnished bedrooms, a restaurant extending to 110 m2 with fireplace, a fully-equipped professional kitchen and ample terracing for al fresco dining, affording panoramic views of the national park, the Seville skyline and the distant hills of Portugal. It's a haven for nature lovers, who will delight in the sights and scents of holm oak, cork, and chestnut trees and rolling fields of aromatic plants: rosemary, lavender, peppermint, fennel, santolina...

Also on-site are three self-contained cottages, equipped and presented to the same high standards, a conference room and a 170 m2 wellness zone with freeform swimming pool and solarium. This exclusive luxury hotel is served by its own well and electricity station and holds all applicable licences and permits.