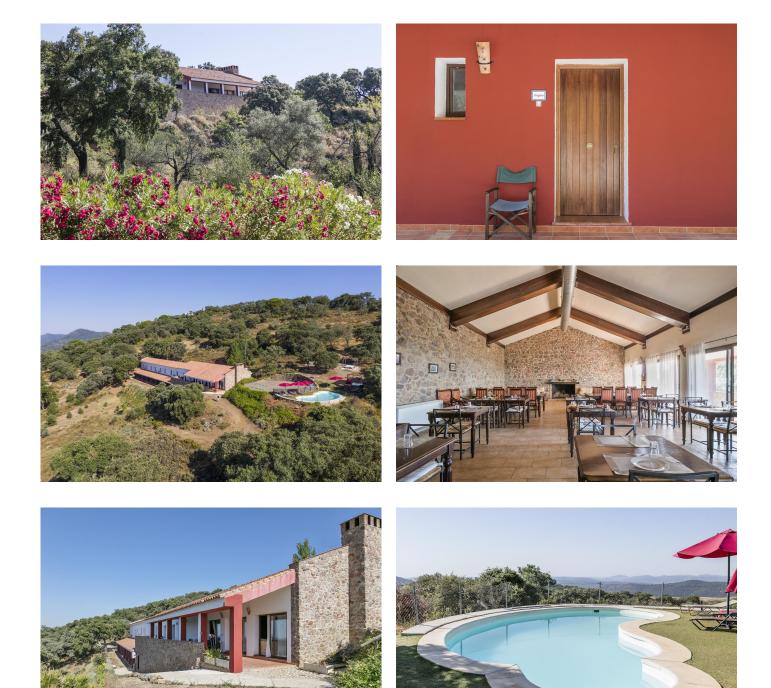

16 habitaciones 20 baños 1.123 m² de superfície 4 Ha de terreno

This fully operational 16-room hotel enjoys a postcard-perfect setting in the beautiful and popular Sierra de Huelva National Park. Profitable, impeccably presented and with excellent transport links, this is an unmissable opportunity to acquire an exclusive luxury hotel that's all primed and ready to go.

The hotel itself has sixteen generous and comfortably furnished bedrooms, a restaurant extending to 110 m2 with fireplace, a fully-equipped professional kitchen and ample terracing for al fresco dining, affording panoramic views of the national park, the Seville skyline and the distant hills of Portugal. It's a haven for nature lovers, who will delight in the sights and scents of holm oak, cork, and chestnut trees and rolling fields of aromatic plants: rosemary, lavender, peppermint, fennel, santolina...

Also on-site are three self-contained cottages, equipped and presented to the same high standards, a conference room and a 170 m2 wellness zone with freeform swimming pool and solarium. This exclusive luxury hotel is served by its own well and electricity station and holds all applicable licences and permits.