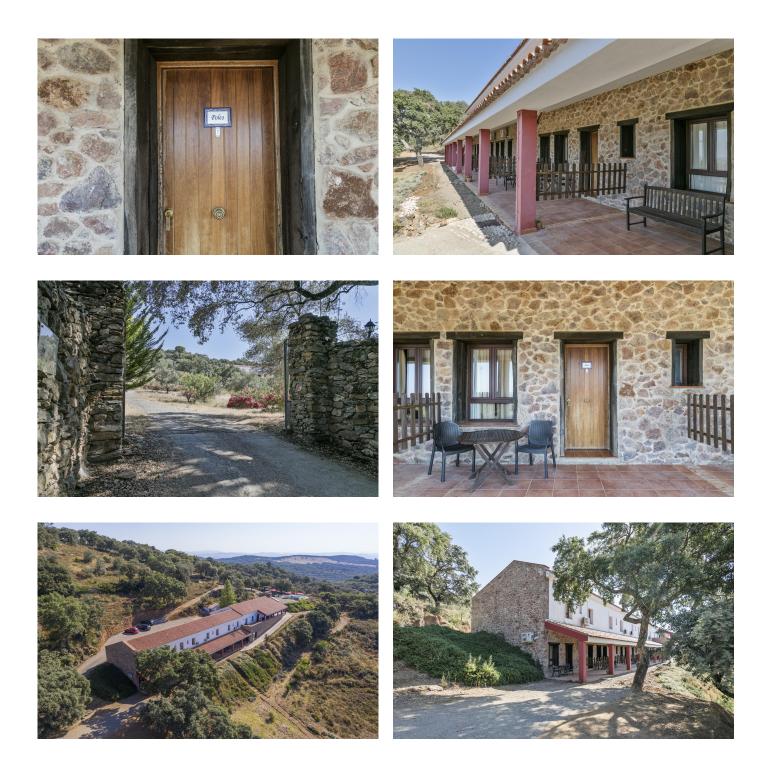

The hotel itself has sixteen generous and comfortably furnished bedrooms, a restaurant extending to 110 m2 with fireplace, a fully-equipped professional kitchen and ample terracing for al fresco dining, affording panoramic views of the national park, the Seville skyline and the distant hills of Portugal. It's a haven for nature lovers, who will delight in the sights and scents of holm oak, cork, and chestnut trees and rolling fields of aromatic plants: rosemary, lavender, peppermint, fennel, santolina...

Also on-site are three self-contained cottages, equipped and presented to the same high standards, a conference room and a 170 m2 wellness zone with freeform swimming pool and solarium. This exclusive luxury hotel is served by its own well and electricity station and holds all applicable licences and permits.