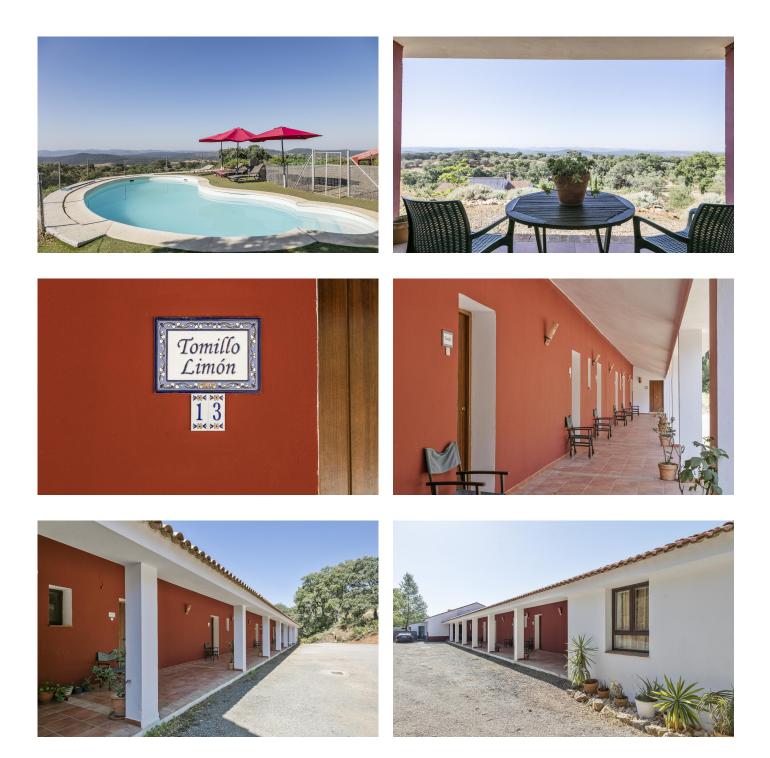

The hotel itself has sixteen generous and comfortably furnished bedrooms, a restaurant extending to 110 m2 with fireplace, a fully-equipped professional kitchen and ample terracing for al fresco dining, affording panoramic views of the national park, the Seville skyline and the distant hills of Portugal. It's a haven for nature lovers, who will delight in the sights and scents of holm oak, cork, and chestnut trees and rolling fields of aromatic plants: rosemary, lavender, peppermint, fennel, santolina...

Also on-site are three self-contained cottages, equipped and presented to the same high standards, a conference room and a 170 m2 wellness zone with freeform swimming pool and solarium. This exclusive luxury hotel is served by its own well and electricity station and holds all applicable licences and permits.