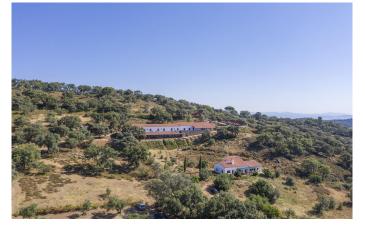

The hotel itself has sixteen generous and comfortably furnished bedrooms, a restaurant extending to 110 m2 with fireplace, a fully-equipped professional kitchen and ample terracing for al fresco dining, affording panoramic views of the national park, the Seville skyline and the distant hills of Portugal. It's a haven for nature lovers, who will delight in the sights and scents of holm oak, cork, and chestnut trees and rolling fields of aromatic plants: rosemary, lavender, peppermint, fennel, santolina...

Also on-site are three self-contained cottages, equipped and presented to the same high standards, a conference room and a 170 m2 wellness zone with freeform swimming pool and solarium. This exclusive luxury hotel is served by its own well and electricity station and holds all applicable licences and permits.