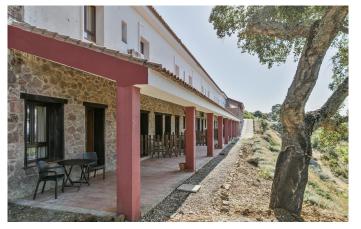

The hotel itself has sixteen generous and comfortably furnished bedrooms, a restaurant extending to 110 m2 with fireplace, a fully-equipped professional kitchen and ample terracing for al fresco dining, affording panoramic views of the national park, the Seville skyline and the distant hills of Portugal. It's a haven for nature lovers, who will delight in the sights and scents of holm oak, cork, and chestnut trees and rolling fields of aromatic plants: rosemary, lavender, peppermint, fennel, santolina...