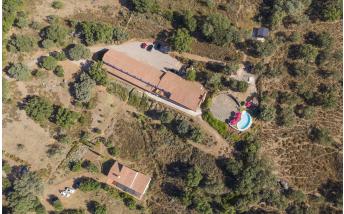

16 habitaciones 20 baños 1.123 m² de superfície 4 Ha de terreno

This fully operational 16-room hotel enjoys a postcard-perfect setting in the beautiful and popular Sierra de Huelva National Park. Profitable, impeccably presented and with excellent transport links, this is an unmissable opportunity to acquire an exclusive luxury hotel that's all primed and ready to go.

This fully operational 16-room hotel enjoys a postcard-perfect setting — a haven for nature lovers, it's an excellent investment opportunity.

The Sierra de Huelva national park attracted a record number of tourists in 2018, and is a popular area for hiking, rock climbing, abseiling, canoeing and heritage tourism, all within easy day-trip distance from Seville and Portugal.

The hotel itself has sixteen generous and comfortably furnished bedrooms, a restaurant extending to 110 m2 with fireplace, a fully-equipped professional kitchen and ample terracing for al fresco dining, affording panoramic views of the national park, the Seville skyline and the distant hills of Portugal. It's a haven for nature lovers, who will delight in the sights and scents of holm oak, cork, and chestnut trees and rolling fields of aromatic plants: rosemary, lavender, peppermint, fennel, santolina...