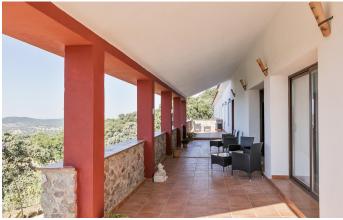

The hotel itself has sixteen generous and comfortably furnished bedrooms, a restaurant extending to 110 m2 with fireplace, a fully-equipped professional kitchen and ample terracing for al fresco dining, affording panoramic views of the national park, the Seville skyline and the distant hills of Portugal. It's a haven for nature lovers, who will delight in the sights and scents of holm oak, cork, and chestnut trees and rolling fields of aromatic plants: rosemary, lavender, peppermint, fennel, santolina...

Also on-site are three self-contained cottages, equipped and presented to the same high standards, a conference room and a 170 m2 wellness zone with freeform swimming pool and solarium. This exclusive luxury hotel is served by its own well and electricity station and holds all applicable licences and permits.