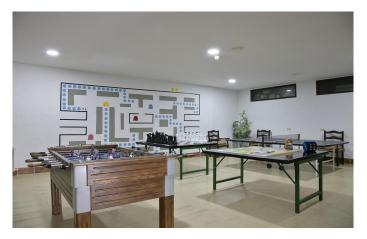

Expect typical Alpujarran-style clay roofs, adobe floors and exposed wooden beams.

Each of the 53 apartments, distributed over four floors, has its own bathroom, fireplace and private balcony offering panoramic views over the national park. Facilities include indoor and outdoor saltwater swimming pools, spa suite, gym, squash court, bar with capacity for 190 guests, banquet hall seating up to 200 and children's play area. A lift in the entrance lobby gives access to the upper floors, and there is a large parking area for guest use.