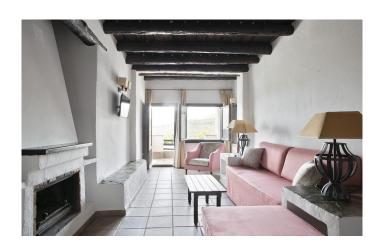

Expect typical Alpujarran-style clay roofs, adobe floors and exposed wooden beams.

Each of the 53 apartments, distributed over four floors, has its own bathroom, fireplace and private balcony offering panoramic views over the national park. Facilities include indoor and outdoor saltwater swimming pools, spa suite, gym, squash court, bar with capacity for 190 guests, banquet hall seating up to 200 and children's play area. A lift in the entrance lobby gives access to the upper floors, and there is a large parking area for guest use.