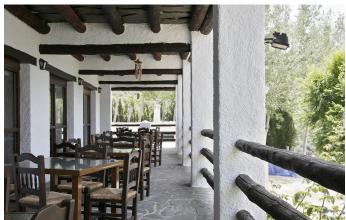

Rare opportunity to purchase a flourishing hotel resort with farreaching views over the majestic Sierra Nevada.

The resort was built in 1995 and last renovated in 2018/19. The exterior, softened by a smattering of chestnut and fruit trees and traversed by winding paths, mirrors the rural architecture of the region's picturesque whitewashed villages.

Expect typical Alpujarran-style clay roofs, adobe floors and exposed wooden beams.

Each of the 53 apartments, distributed over four floors, has its own bathroom, fireplace and private balcony offering panoramic views over the national park. Facilities include indoor and outdoor saltwater swimming pools, spa suite, gym, squash court, bar with capacity for 190 guests, banquet hall seating up to 200 and children's play area. A lift in the entrance lobby gives access to the upper floors, and there is a large parking area for guest use.