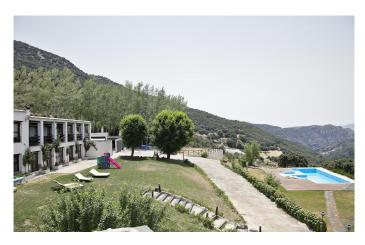

20 habitaciones 20 baños 6.568 m² de superfície 4.2 Ha de terreno

This 53-apartment luxury hotel complex sits at an altitude of 1,700 m overlooking the Trevélez ravine, with the craggy peaks of the Sierra Nevada rising just beyond. At only 90 minutes from Granada, it's a popular base for visitors keen to explore this magnificent mountain landscape.

Rare opportunity to purchase a flourishing hotel resort with farreaching views over the majestic Sierra Nevada.

The resort was built in 1995 and last renovated in 2018/19. The exterior, softened by a smattering of chestnut and fruit trees and traversed by winding paths, mirrors the rural architecture of the region's picturesque whitewashed villages.

Expect typical Alpujarran-style clay roofs, adobe floors and exposed wooden beams.

Each of the 53 apartments, distributed over four floors, has its own bathroom, fireplace and private balcony offering panoramic views over the national park. Facilities include indoor and outdoor saltwater swimming pools, spa suite, gym, squash court, bar with capacity for 190 guests, banquet hall seating up to 200 and children's play area. A lift in the entrance lobby gives access to the upper floors, and there is a large parking area for guest use.