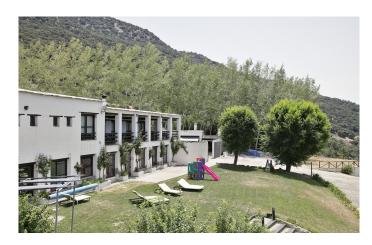

20 habitaciones 20 baños 6.568 m² de superfície 4.2 Ha de terreno

This 53-apartment luxury hotel complex sits at an altitude of 1,700 m overlooking the Trevélez ravine, with the craggy peaks of the Sierra Nevada rising just beyond. At only 90 minutes from Granada, it's a popular base for visitors keen to explore this magnificent mountain landscape.

Rare opportunity to purchase a flourishing hotel resort with farreaching views over the majestic Sierra Nevada.

The resort was built in 1995 and last renovated in 2018/19. The exterior, softened by a smattering of chestnut and fruit trees and traversed by winding paths, mirrors the rural architecture of the region's picturesque whitewashed villages.

Expect typical Alpujarran-style clay roofs, adobe floors and exposed wooden beams.

Each of the 53 apartments, distributed over four floors, has its own bathroom, fireplace and private balcony offering panoramic views over the national park. Facilities include indoor and outdoor saltwater swimming pools, spa suite, gym, squash court, bar with capacity for 190 guests, banquet hall seating up to 200 and children's play area. A lift in the entrance lobby gives access to the upper floors, and there is a large parking area for guest use.