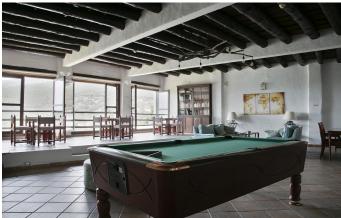

Expect typical Alpujarran-style clay roofs, adobe floors and exposed wooden beams.

Each of the 53 apartments, distributed over four floors, has its own bathroom, fireplace and private balcony offering panoramic views over the national park. Facilities include indoor and outdoor saltwater swimming pools, spa suite, gym, squash court, bar with capacity for 190 guests, banquet hall seating up to 200 and children's play area. A lift in the entrance lobby gives access to the upper floors, and there is a large parking area for guest use.