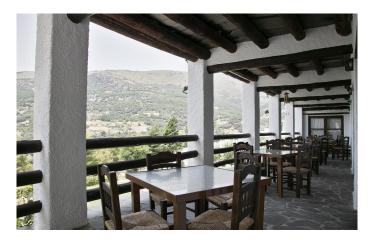

Expect typical Alpujarran-style clay roofs, adobe floors and exposed wooden beams.

Each of the 53 apartments, distributed over four floors, has its own bathroom, fireplace and private balcony offering panoramic views over the national park. Facilities include indoor and outdoor saltwater swimming pools, spa suite, gym, squash court, bar with capacity for 190 guests, banquet hall seating up to 200 and children's play area. A lift in the entrance lobby gives access to the upper floors, and there is a large parking area for guest use.