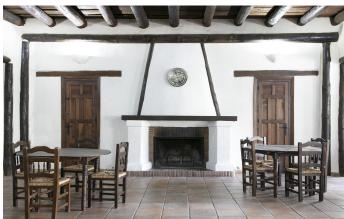

Expect typical Alpujarran-style clay roofs, adobe floors and exposed wooden beams.

Each of the 53 apartments, distributed over four floors, has its own bathroom, fireplace and private balcony offering panoramic views over the national park. Facilities include indoor and outdoor saltwater swimming pools, spa suite, gym, squash court, bar with capacity for 190 guests, banquet hall seating up to 200 and children's play area. A lift in the entrance lobby gives access to the upper floors, and there is a large parking area for guest use.