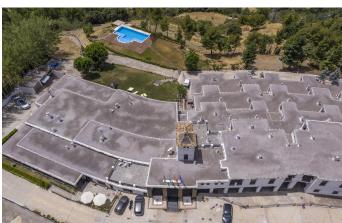

20 habitaciones 20 baños 6.568 m² de superfície 4.2 Ha de terreno

This 53-apartment luxury hotel complex sits at an altitude of 1,700 m overlooking the Trevélez ravine, with the craggy peaks of the Sierra Nevada rising just beyond. At only 90 minutes from Granada, it's a popular base for visitors keen to explore this magnificent mountain landscape.

Rare opportunity to purchase a flourishing hotel resort with farreaching views over the majestic Sierra Nevada.

The resort was built in 1995 and last renovated in 2018/19. The exterior, softened by a smattering of chestnut and fruit trees and traversed by winding paths, mirrors the rural architecture of the region's picturesque whitewashed villages.

Expect typical Alpujarran-style clay roofs, adobe floors and exposed wooden beams.

Each of the 53 apartments, distributed over four floors, has its own bathroom, fireplace and private balcony offering panoramic views over the national park. Facilities include indoor and outdoor saltwater swimming pools, spa suite, gym, squash court, bar with capacity for 190 guests, banquet hall seating up to 200 and children's play area. A lift in the entrance lobby gives access to the upper floors, and there is a large parking area for guest use.