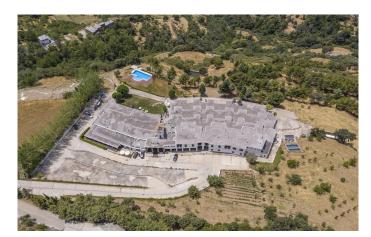

20 habitaciones 20 baños 6.568 m² de superfície 4.2 Ha de terreno

This 53-apartment luxury hotel complex sits at an altitude of 1,700 m overlooking the Trevélez ravine, with the craggy peaks of the Sierra Nevada rising just beyond. At only 90 minutes from Granada, it's a popular base for visitors keen to explore this magnificent mountain landscape.

Rare opportunity to purchase a flourishing hotel resort with farreaching views over the majestic Sierra Nevada.

The resort was built in 1995 and last renovated in 2018/19. The exterior, softened by a smattering of chestnut and fruit trees and traversed by winding paths, mirrors the rural architecture of the region's picturesque whitewashed villages.

Expect typical Alpujarran-style clay roofs, adobe floors and exposed wooden beams.

Each of the 53 apartments, distributed over four floors, has its own bathroom, fireplace and private balcony offering panoramic views over the national park. Facilities include indoor and outdoor saltwater swimming pools, spa suite, gym, squash court, bar with capacity for 190 guests, banquet hall seating up to 200 and children's play area. A lift in the entrance lobby gives access to the upper floors, and there is a large parking area for guest use.