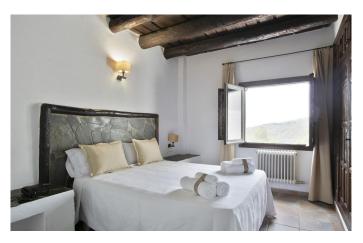

Expect typical Alpujarran-style clay roofs, adobe floors and exposed wooden beams.

Each of the 53 apartments, distributed over four floors, has its own bathroom, fireplace and private balcony offering panoramic views over the national park. Facilities include indoor and outdoor saltwater swimming pools, spa suite, gym, squash court, bar with capacity for 190 guests, banquet hall seating up to 200 and children's play area. A lift in the entrance lobby gives access to the upper floors, and there is a large parking area for guest use.