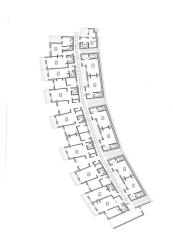

20 habitaciones 20 baños 6.568 m² de superfície 4.2 Ha de terreno

This 53-apartment luxury hotel complex sits at an altitude of 1,700 m overlooking the Trevélez ravine, with the craggy peaks of the Sierra Nevada rising just beyond. At only 90 minutes from Granada, it's a popular base for visitors keen to explore this magnificent mountain landscape.

Expect typical Alpujarran-style clay roofs, adobe floors and exposed wooden beams.

Each of the 53 apartments, distributed over four floors, has its own bathroom, fireplace and private balcony offering panoramic views over the national park. Facilities include indoor and outdoor saltwater swimming pools, spa suite, gym, squash court, bar with capacity for 190 guests, banquet hall seating up to 200 and children's play area. A lift in the entrance lobby gives access to the upper floors, and there is a large parking area for guest use.