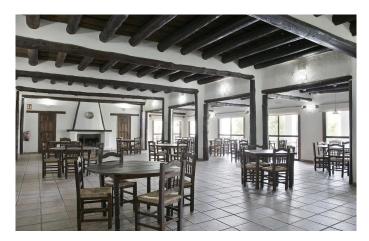

Expect typical Alpujarran-style clay roofs, adobe floors and exposed wooden beams.

Each of the 53 apartments, distributed over four floors, has its own bathroom, fireplace and private balcony offering panoramic views over the national park. Facilities include indoor and outdoor saltwater swimming pools, spa suite, gym, squash court, bar with capacity for 190 guests, banquet hall seating up to 200 and children's play area. A lift in the entrance lobby gives access to the upper floors, and there is a large parking area for guest use.