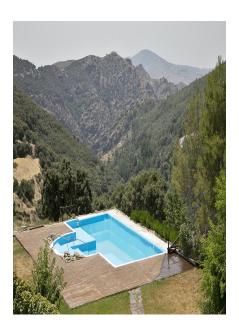

Expect typical Alpujarran-style clay roofs, adobe floors and exposed wooden beams.

Each of the 53 apartments, distributed over four floors, has its own bathroom, fireplace and private balcony offering panoramic views over the national park. Facilities include indoor and outdoor saltwater swimming pools, spa suite, gym, squash court, bar with capacity for 190 guests, banquet hall seating up to 200 and children's play area. A lift in the entrance lobby gives access to the upper floors, and there is a large parking area for guest use.