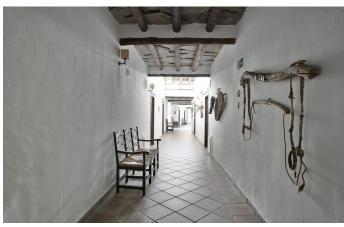

Rare opportunity to purchase a flourishing hotel resort with farreaching views over the majestic Sierra Nevada.

The resort was built in 1995 and last renovated in 2018/19. The exterior, softened by a smattering of chestnut and fruit trees and traversed by winding paths, mirrors the rural architecture of the region's picturesque whitewashed villages.

Expect typical Alpujarran-style clay roofs, adobe floors and exposed wooden beams.

Each of the 53 apartments, distributed over four floors, has its own bathroom, fireplace and private balcony offering panoramic views over the national park. Facilities include indoor and outdoor saltwater swimming pools, spa suite, gym, squash court, bar with capacity for 190 guests, banquet hall seating up to 200 and children's play area. A lift in the entrance lobby gives access to the upper floors, and there is a large parking area for guest use.