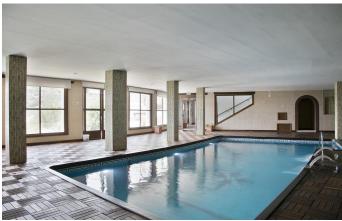

Expect typical Alpujarran-style clay roofs, adobe floors and exposed wooden beams.

Each of the 53 apartments, distributed over four floors, has its own bathroom, fireplace and private balcony offering panoramic views over the national park. Facilities include indoor and outdoor saltwater swimming pools, spa suite, gym, squash court, bar with capacity for 190 guests, banquet hall seating up to 200 and children's play area. A lift in the entrance lobby gives access to the upper floors, and there is a large parking area for guest use.

The hotel has been maintained to a high standard of technical specification, with recently upgraded electrics and a latest-generation, low-emission gas boiler. Its doors, windows and fencing were replaced during the most recent renovation, and the kitchens and indoor swimming pool were completely remodelled. All necessary licences for hotel use have been obtained by the current owner, and the hotel also holds an activity licence.