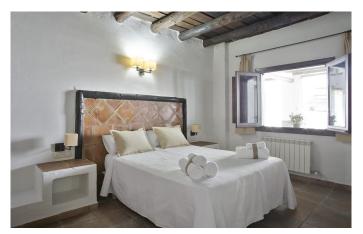

Expect typical Alpujarran-style clay roofs, adobe floors and exposed wooden beams.

Each of the 53 apartments, distributed over four floors, has its own bathroom, fireplace and private balcony offering panoramic views over the national park. Facilities include indoor and outdoor saltwater swimming pools, spa suite, gym, squash court, bar with capacity for 190 guests, banquet hall seating up to 200 and children's play area. A lift in the entrance lobby gives access to the upper floors, and there is a large parking area for guest use.