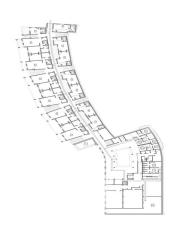

Expect typical Alpujarran-style clay roofs, adobe floors and exposed wooden beams.

Each of the 53 apartments, distributed over four floors, has its own bathroom, fireplace and private balcony offering panoramic views over the national park. Facilities include indoor and outdoor saltwater swimming pools, spa suite, gym, squash court, bar with capacity for 190 guests, banquet hall seating up to 200 and children's play area. A lift in the entrance lobby gives access to the upper floors, and there is a large parking area for guest use.