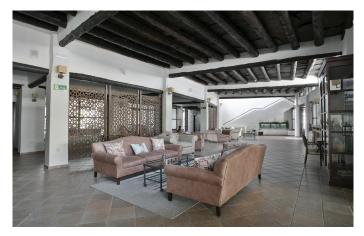

Expect typical Alpujarran-style clay roofs, adobe floors and exposed wooden beams.

Each of the 53 apartments, distributed over four floors, has its own bathroom, fireplace and private balcony offering panoramic views over the national park. Facilities include indoor and outdoor saltwater swimming pools, spa suite, gym, squash court, bar with capacity for 190 guests, banquet hall seating up to 200 and children's play area. A lift in the entrance lobby gives access to the upper floors, and there is a large parking area for guest use.