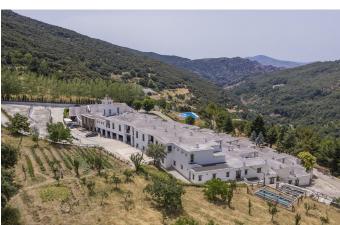

Rare opportunity to purchase a flourishing hotel resort with farreaching views over the majestic Sierra Nevada.

The resort was built in 1995 and last renovated in 2018/19. The exterior, softened by a smattering of chestnut and fruit trees and traversed by winding paths, mirrors the rural architecture of the region's picturesque whitewashed villages.

Expect typical Alpujarran-style clay roofs, adobe floors and exposed wooden beams.

Each of the 53 apartments, distributed over four floors, has its own bathroom, fireplace and private balcony offering panoramic views over the national park. Facilities include indoor and outdoor saltwater swimming pools, spa suite, gym, squash court, bar with capacity for 190 guests, banquet hall seating up to 200 and children's play area. A lift in the entrance lobby gives access to the upper floors, and there is a large parking area for guest use.