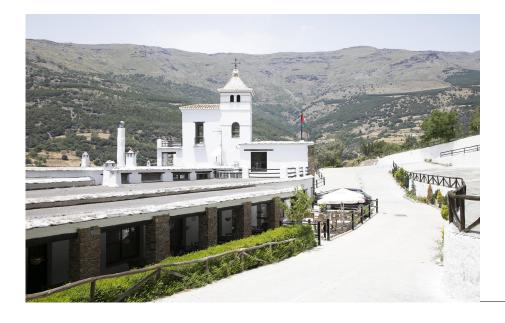

20 habitaciones 20 baños 6.568 m² de superfície 4.2 Ha de terreno

This 53-apartment luxury hotel complex sits at an altitude of 1,700 m overlooking the Trevélez ravine, with the craggy peaks of the Sierra Nevada rising just beyond. At only 90 minutes from Granada, it's a popular base for visitors keen to explore this magnificent mountain landscape.

Rare opportunity to purchase a flourishing hotel resort with farreaching views over the majestic Sierra Nevada.

The resort was built in 1995 and last renovated in 2018/19. The exterior, softened by a smattering of chestnut and fruit trees and traversed by winding paths, mirrors the rural architecture of the region's picturesque whitewashed villages.

Expect typical Alpujarran-style clay roofs, adobe floors and exposed wooden beams.

Each of the 53 apartments, distributed over four floors, has its own bathroom, fireplace and private balcony offering panoramic views over the national park. Facilities include indoor and outdoor saltwater swimming pools, spa suite, gym, squash court, bar with capacity for 190 guests, banquet hall seating up to 200 and children's play area. A lift in the entrance lobby gives access to the upper floors, and there is a large parking area for guest use.