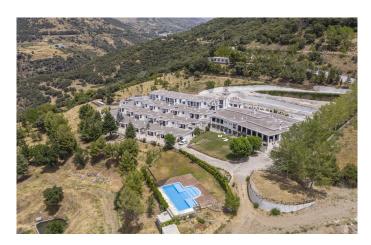

## Luxury apartment hotel complex in the heart of Sierra Nevada National Park. Granada Ref. S23

Hotel resort in a prime national park location, recently refurbished with two swimming pools, fitness suite and banqueting facilities – luxury hotel - Granada.

20 habitaciones 20 baños 6.568 m² de superfície 4.2 Ha de terreno

This 53-apartment luxury hotel complex sits at an altitude of 1,700 m overlooking the Trevélez ravine, with the craggy peaks of the Sierra Nevada rising just beyond. At only 90 minutes from Granada, it's a popular base for visitors keen to explore this magnificent mountain landscape.

Expect typical Alpujarran-style clay roofs, adobe floors and exposed wooden beams.

Each of the 53 apartments, distributed over four floors, has its own bathroom, fireplace and private balcony offering panoramic views over the national park. Facilities include indoor and outdoor saltwater swimming pools, spa suite, gym, squash court, bar with capacity for 190 guests, banquet hall seating up to 200 and children's play area. A lift in the entrance lobby gives access to the upper floors, and there is a large parking area for guest use.