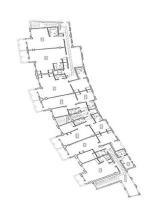

20 habitaciones 20 baños 6.568 m² de superfície 4.2 Ha de terreno

This 53-apartment luxury hotel complex sits at an altitude of 1,700 m overlooking the Trevélez ravine, with the craggy peaks of the Sierra Nevada rising just beyond. At only 90 minutes from Granada, it's a popular base for visitors keen to explore this magnificent mountain landscape.

Expect typical Alpujarran-style clay roofs, adobe floors and exposed wooden beams.

Each of the 53 apartments, distributed over four floors, has its own bathroom, fireplace and private balcony offering panoramic views over the national park. Facilities include indoor and outdoor saltwater swimming pools, spa suite, gym, squash court, bar with capacity for 190 guests, banquet hall seating up to 200 and children's play area. A lift in the entrance lobby gives access to the upper floors, and there is a large parking area for guest use.