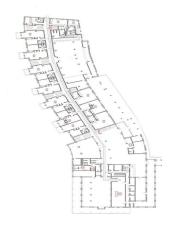

Expect typical Alpujarran-style clay roofs, adobe floors and exposed wooden beams.

Each of the 53 apartments, distributed over four floors, has its own bathroom, fireplace and private balcony offering panoramic views over the national park. Facilities include indoor and outdoor saltwater swimming pools, spa suite, gym, squash court, bar with capacity for 190 guests, banquet hall seating up to 200 and children's play area. A lift in the entrance lobby gives access to the upper floors, and there is a large parking area for guest use.