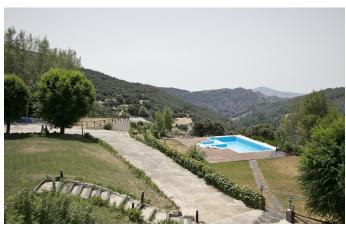

Expect typical Alpujarran-style clay roofs, adobe floors and exposed wooden beams.

Each of the 53 apartments, distributed over four floors, has its own bathroom, fireplace and private balcony offering panoramic views over the national park. Facilities include indoor and outdoor saltwater swimming pools, spa suite, gym, squash court, bar with capacity for 190 guests, banquet hall seating up to 200 and children's play area. A lift in the entrance lobby gives access to the upper floors, and there is a large parking area for guest use.