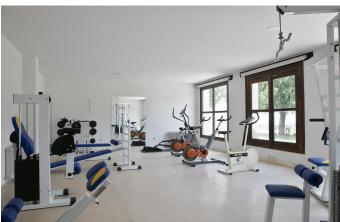

Expect typical Alpujarran-style clay roofs, adobe floors and exposed wooden beams.

Each of the 53 apartments, distributed over four floors, has its own bathroom, fireplace and private balcony offering panoramic views over the national park. Facilities include indoor and outdoor saltwater swimming pools, spa suite, gym, squash court, bar with capacity for 190 guests, banquet hall seating up to 200 and children's play area. A lift in the entrance lobby gives access to the upper floors, and there is a large parking area for guest use.