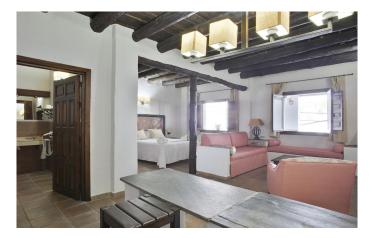

Expect typical Alpujarran-style clay roofs, adobe floors and exposed wooden beams.

Each of the 53 apartments, distributed over four floors, has its own bathroom, fireplace and private balcony offering panoramic views over the national park. Facilities include indoor and outdoor saltwater swimming pools, spa suite, gym, squash court, bar with capacity for 190 guests, banquet hall seating up to 200 and children's play area. A lift in the entrance lobby gives access to the upper floors, and there is a large parking area for guest use.