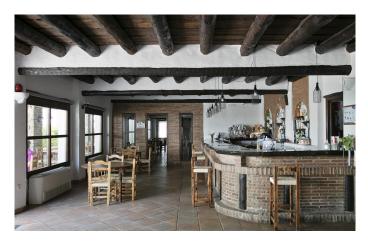

Expect typical Alpujarran-style clay roofs, adobe floors and exposed wooden beams.

Each of the 53 apartments, distributed over four floors, has its own bathroom, fireplace and private balcony offering panoramic views over the national park. Facilities include indoor and outdoor saltwater swimming pools, spa suite, gym, squash court, bar with capacity for 190 guests, banquet hall seating up to 200 and children's play area. A lift in the entrance lobby gives access to the upper floors, and there is a large parking area for guest use.