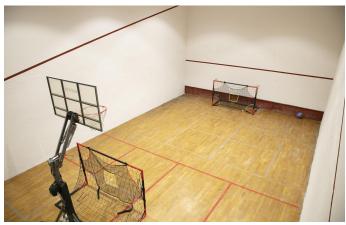

Expect typical Alpujarran-style clay roofs, adobe floors and exposed wooden beams.

Each of the 53 apartments, distributed over four floors, has its own bathroom, fireplace and private balcony offering panoramic views over the national park. Facilities include indoor and outdoor saltwater swimming pools, spa suite, gym, squash court, bar with capacity for 190 guests, banquet hall seating up to 200 and children's play area. A lift in the entrance lobby gives access to the upper floors, and there is a large parking area for guest use.