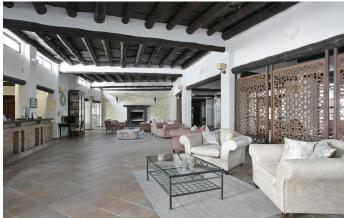

Expect typical Alpujarran-style clay roofs, adobe floors and exposed wooden beams.

Each of the 53 apartments, distributed over four floors, has its own bathroom, fireplace and private balcony offering panoramic views over the national park. Facilities include indoor and outdoor saltwater swimming pools, spa suite, gym, squash court, bar with capacity for 190 guests, banquet hall seating up to 200 and children's play area. A lift in the entrance lobby gives access to the upper floors, and there is a large parking area for guest use.