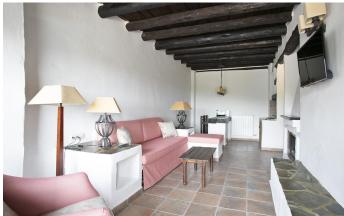

Expect typical Alpujarran-style clay roofs, adobe floors and exposed wooden beams.

Each of the 53 apartments, distributed over four floors, has its own bathroom, fireplace and private balcony offering panoramic views over the national park. Facilities include indoor and outdoor saltwater swimming pools, spa suite, gym, squash court, bar with capacity for 190 guests, banquet hall seating up to 200 and children's play area. A lift in the entrance lobby gives access to the upper floors, and there is a large parking area for guest use.