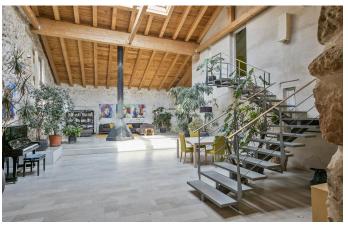

## This unique former mill recently underwent a painstaking and sympathetic restoration.

This unique mill located near Segovia is set over two floors. The ground floor features a large entrance hall with WC, a double reception room with an elegant fireplace and soaring 6-metre high ceilings, which complement the period feel of the house. Its large windows flood the property with natural light and provide far reaching views out over the surrounding countryside and the mill stream that runs under the property.

The large open-plan kitchen-dining room is well-fitted out for a family or those looking to entertain and includes a fireplace.

The property benefits from five large bedrooms with high ceilings, three bathrooms and wonderful views out over the stream.