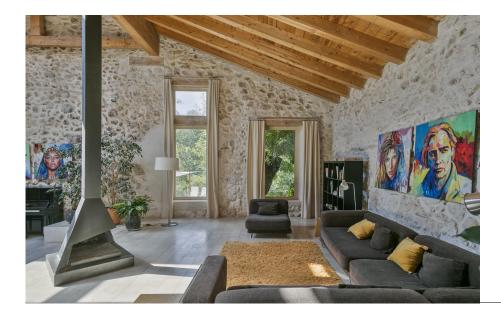

## This unique former mill recently underwent a painstaking and sympathetic restoration.

This unique mill located near Segovia is set over two floors. The ground floor features a large entrance hall with WC, a double reception room with an elegant fireplace and soaring 6-metre high ceilings, which complement the period feel of the house. Its large windows flood the property with natural light and provide far reaching views out over the surrounding countryside and the mill stream that runs under the property.

The large open-plan kitchen-dining room is well-fitted out for a family or those looking to entertain and includes a fireplace.

The property benefits from five large bedrooms with high ceilings, three bathrooms and wonderful views out over the stream.