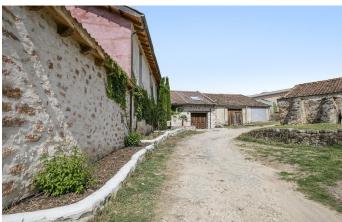

Great care has been taken to maintain the property's integrity and wide array of period features, whilst introducing modern day facilities and fittings inside and out.

## This unique former mill recently underwent a painstaking and sympathetic restoration.

This unique mill located near Segovia is set over two floors. The ground floor features a large entrance hall with WC, a double reception room with an elegant fireplace and soaring 6-metre high ceilings, which complement the period feel of the house. Its large windows flood the property with natural light and provide far reaching views out over the surrounding countryside and the mill stream that runs under the property.