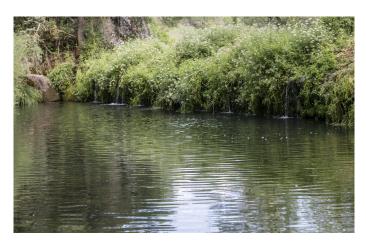

The property has been designed to be fully self-sufficient thanks to its renewable energy sources (hydro turbine, solar panels and a back-up generator) and diesel-powered underfloor heating.

Outdoors, this unique mill benefits from mature gardens with its own well, two terraces wrapped around the property with views onto the stream and landscaped areas to while away afternoons reading a much-loved book, while listening to the gentle cascade of the stream.

A key feature of this wonderful property is its rural setting next to the River Pirón, but also its close proximity to Segovia (25 km), Turégano (10 km), Pedraza (45 km) and Madrid (115 km).

This really is a magical place to unwind and a chance to live your very own "Wind in the Willows" fairytale.