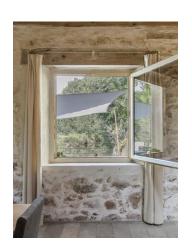

## This unique former mill recently underwent a painstaking and sympathetic restoration.

This unique mill located near Segovia is set over two floors. The ground floor features a large entrance hall with WC, a double reception room with an elegant fireplace and soaring 6-metre high ceilings, which complement the period feel of the house. Its large windows flood the property with natural light and provide far reaching views out over the surrounding countryside and the mill stream that runs under the property.