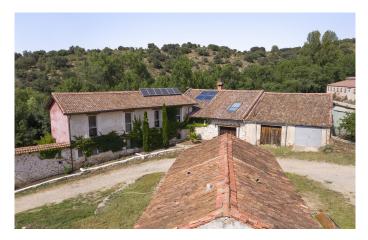

## This unique former mill recently underwent a painstaking and sympathetic restoration.

This unique mill located near Segovia is set over two floors. The ground floor features a large entrance hall with WC, a double reception room with an elegant fireplace and soaring 6-metre high ceilings, which complement the period feel of the house. Its large windows flood the property with natural light and provide far reaching views out over the surrounding countryside and the mill stream that runs under the property.

The property has been designed to be fully self-sufficient thanks to its renewable energy sources (hydro turbine, solar panels and a back-up generator) and diesel-powered underfloor heating.

Outdoors, this unique mill benefits from mature gardens with its own well, two terraces wrapped around the property with views onto the stream and landscaped areas to while away afternoons reading a much-loved book, while listening to the gentle cascade of the stream.