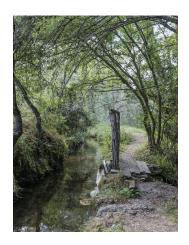

## This unique former mill recently underwent a painstaking and sympathetic restoration.

This unique mill located near Segovia is set over two floors. The ground floor features a large entrance hall with WC, a double reception room with an elegant fireplace and soaring 6-metre high ceilings, which complement the period feel of the house. Its large windows flood the property with natural light and provide far reaching views out over the surrounding countryside and the mill stream that runs under the property.

The property has been designed to be fully self-sufficient thanks to its renewable energy sources (hydro turbine, solar panels and a back-up generator) and diesel-powered underfloor heating.

Outdoors, this unique mill benefits from mature gardens with its own well, two terraces wrapped around the property with views onto the stream and landscaped areas to while away afternoons reading a much-loved book, while listening to the gentle cascade of the stream.

A key feature of this wonderful property is its rural setting next to the River Pirón, but also its close proximity to Segovia (25 km), Turégano (10 km), Pedraza (45 km) and Madrid (115 km).

This really is a magical place to unwind and a chance to live your very own "Wind in the Willows" fairytale.