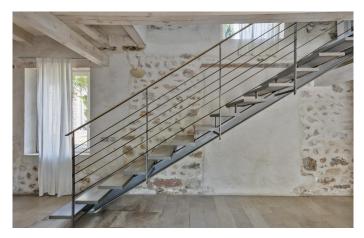

## This unique former mill recently underwent a painstaking and sympathetic restoration.

This unique mill located near Segovia is set over two floors. The ground floor features a large entrance hall with WC, a double reception room with an elegant fireplace and soaring 6-metre high ceilings, which complement the period feel of the house. Its large windows flood the property with natural light and provide far reaching views out over the surrounding countryside and the mill stream that runs under the property.