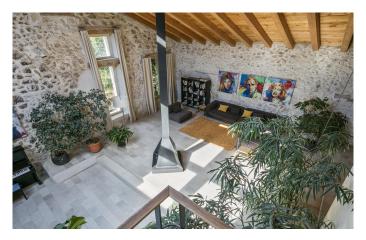

## This unique former mill recently underwent a painstaking and sympathetic restoration.

This unique mill located near Segovia is set over two floors. The ground floor features a large entrance hall with WC, a double reception room with an elegant fireplace and soaring 6-metre high ceilings, which complement the period feel of the house. Its large windows flood the property with natural light and provide far reaching views out over the surrounding countryside and the mill stream that runs under the property.