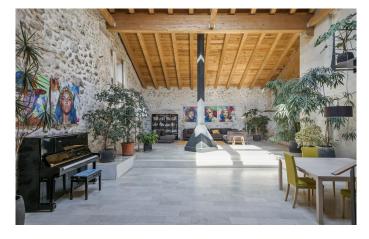

## This unique former mill recently underwent a painstaking and sympathetic restoration.

This unique mill located near Segovia is set over two floors. The ground floor features a large entrance hall with WC, a double reception room with an elegant fireplace and soaring 6-metre high ceilings, which complement the period feel of the house. Its large windows flood the property with natural light and provide far reaching views out over the surrounding countryside and the mill stream that runs under the property.

The large open-plan kitchen-dining room is well-fitted out for a family or those looking to entertain and includes a fireplace.

The property benefits from five large bedrooms with high ceilings, three bathrooms and wonderful views out over the stream.