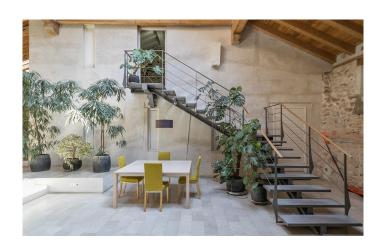

The large open-plan kitchen-dining room is well-fitted out for a family or those looking to entertain and includes a fireplace.

The property benefits from five large bedrooms with high ceilings, three bathrooms and wonderful views out over the stream.

The property has been designed to be fully self-sufficient thanks to its renewable energy sources (hydro turbine, solar panels and a back-up generator) and diesel-powered underfloor heating.

Outdoors, this unique mill benefits from mature gardens with its own well, two terraces wrapped around the property with views onto the stream and landscaped areas to while away afternoons reading a much-loved book, while listening to the gentle cascade of the stream.