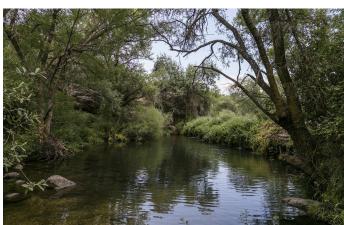

## This unique former mill recently underwent a painstaking and sympathetic restoration.

This unique mill located near Segovia is set over two floors. The ground floor features a large entrance hall with WC, a double reception room with an elegant fireplace and soaring 6-metre high ceilings, which complement the period feel of the house. Its large windows flood the property with natural light and provide far reaching views out over the surrounding countryside and the mill stream that runs under the property.

A key feature of this wonderful property is its rural setting next to the River Pirón, but also its close proximity to Segovia (25 km), Turégano (10 km), Pedraza (45 km) and Madrid (115 km).

This really is a magical place to unwind and a chance to live your very own "Wind in the Willows" fairytale.