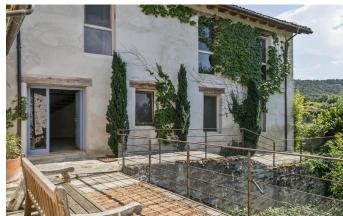

The property has been designed to be fully self-sufficient thanks to its renewable energy sources (hydro turbine, solar panels and a back-up generator) and diesel-powered underfloor heating.

Outdoors, this unique mill benefits from mature gardens with its own well, two terraces wrapped around the property with views onto the stream and landscaped areas to while away afternoons reading a much-loved book, while listening to the gentle cascade of the stream.

A key feature of this wonderful property is its rural setting next to the River Pirón, but also its close proximity to Segovia (25 km), Turégano (10 km), Pedraza (45 km) and Madrid (115 km).

This really is a magical place to unwind and a chance to live your very own "Wind in the Willows" fairytale.