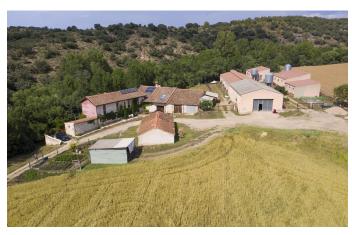

The property has been designed to be fully self-sufficient thanks to its renewable energy sources (hydro turbine, solar panels and a back-up generator) and diesel-powered underfloor heating.

Outdoors, this unique mill benefits from mature gardens with its own well, two terraces wrapped around the property with views onto the stream and landscaped areas to while away afternoons reading a much-loved book, while listening to the gentle cascade of the stream.

A key feature of this wonderful property is its rural setting next to the River Pirón, but also its close proximity to Segovia (25 km), Turégano (10 km), Pedraza (45 km) and Madrid (115 km).

This really is a magical place to unwind and a chance to live your very own "Wind in the Willows" fairytale.