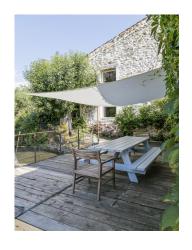

The property has been designed to be fully self-sufficient thanks to its renewable energy sources (hydro turbine, solar panels and a back-up generator) and diesel-powered underfloor heating.

Outdoors, this unique mill benefits from mature gardens with its own well, two terraces wrapped around the property with views onto the stream and landscaped areas to while away afternoons reading a much-loved book, while listening to the gentle cascade of the stream.