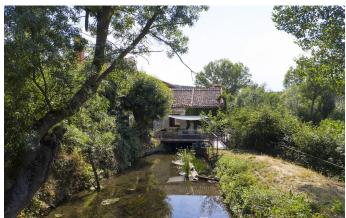

## This unique former mill recently underwent a painstaking and sympathetic restoration.

This unique mill located near Segovia is set over two floors. The ground floor features a large entrance hall with WC, a double reception room with an elegant fireplace and soaring 6-metre high ceilings, which complement the period feel of the house. Its large windows flood the property with natural light and provide far reaching views out over the surrounding countryside and the mill stream that runs under the property.

A key feature of this wonderful property is its rural setting next to the River Pirón, but also its close proximity to Segovia (25 km), Turégano (10 km), Pedraza (45 km) and Madrid (115 km).

This really is a magical place to unwind and a chance to live your very own "Wind in the Willows" fairytale.