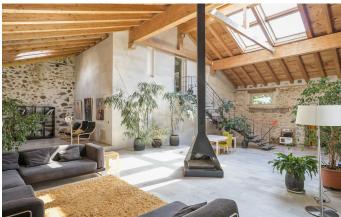

## This unique former mill recently underwent a painstaking and sympathetic restoration.

This unique mill located near Segovia is set over two floors. The ground floor features a large entrance hall with WC, a double reception room with an elegant fireplace and soaring 6-metre high ceilings, which complement the period feel of the house. Its large windows flood the property with natural light and provide far reaching views out over the surrounding countryside and the mill stream that runs under the property.

The large open-plan kitchen-dining room is well-fitted out for a family or those looking to entertain and includes a fireplace.

The property benefits from five large bedrooms with high ceilings, three bathrooms and wonderful views out over the stream.