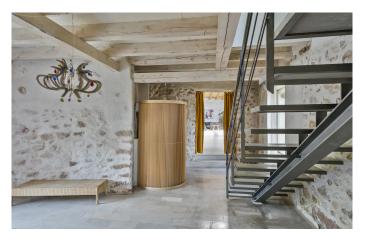

## This unique former mill recently underwent a painstaking and sympathetic restoration.

This unique mill located near Segovia is set over two floors. The ground floor features a large entrance hall with WC, a double reception room with an elegant fireplace and soaring 6-metre high ceilings, which complement the period feel of the house. Its large windows flood the property with natural light and provide far reaching views out over the surrounding countryside and the mill stream that runs under the property.