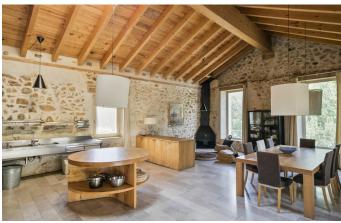

The large open-plan kitchen-dining room is well-fitted out for a family or those looking to entertain and includes a fireplace.

The property benefits from five large bedrooms with high ceilings, three bathrooms and wonderful views out over the stream.