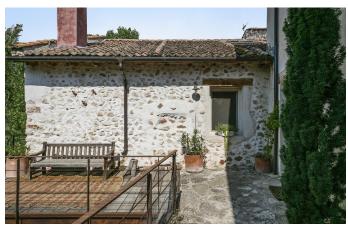

The property has been designed to be fully self-sufficient thanks to its renewable energy sources (hydro turbine, solar panels and a back-up generator) and diesel-powered underfloor heating.

Outdoors, this unique mill benefits from mature gardens with its own well, two terraces wrapped around the property with views onto the stream and landscaped areas to while away afternoons reading a much-loved book, while listening to the gentle cascade of the stream.