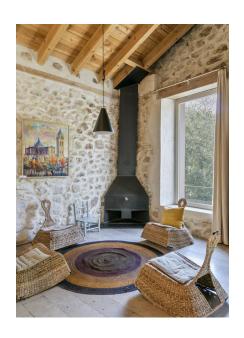

## This unique former mill recently underwent a painstaking and sympathetic restoration.

This unique mill located near Segovia is set over two floors. The ground floor features a large entrance hall with WC, a double reception room with an elegant fireplace and soaring 6-metre high ceilings, which complement the period feel of the house. Its large windows flood the property with natural light and provide far reaching views out over the surrounding countryside and the mill stream that runs under the property.