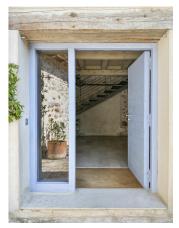

## This unique former mill recently underwent a painstaking and sympathetic restoration.

This unique mill located near Segovia is set over two floors. The ground floor features a large entrance hall with WC, a double reception room with an elegant fireplace and soaring 6-metre high ceilings, which complement the period feel of the house. Its large windows flood the property with natural light and provide far reaching views out over the surrounding countryside and the mill stream that runs under the property.