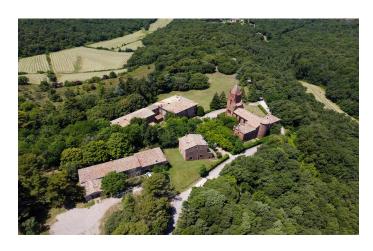

This unique country estate is an imposing property, set in 20 hectares of glorious countryside in an attractive and accessible part of northern Spain near Barcelona (45 min drive).

The main house is comprised of two properties: the "Casa de la Marquesa", which dates back to the 17th Century, and the former health clinic, both of which are connected by two galleries. Both properties are arranged over 4 floors and benefit from 2,500 m2 of built area.

Other properties on the estate comprise 600 m2 of built area and include a church, groundsman's cottage and a storage area.

This is a special opportunity to acquire a striking and unique country estate with superb potential for multi-generational living or commercial use, with current planning allowing for multiple uses including hotel, restaurant, arts and education.