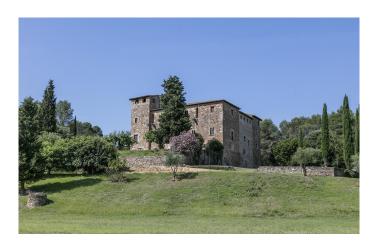

## Magnificent 11th Century fortress. Barcelona Ref. S5

Spectacular Romanesque fortress steeped in history and located within its own private estate, just 15 minutes from Barcelona.

10 habitaciones 10 baños 2.000 m² de superfície 3 Ha de terreno

## Elevated and secluded setting with far reaching views

Accessed by a private drive, this 11th century fortress located on the outskirts of Barcelona is an exceptional example of Romanesque architecture, boasting a private courtyard, three floors of living accommodation and a stately tower.

Its elevated position provides this unique property with commanding views of its 3 ha of parkland and the rolling countryside beyond, while its superb location just outside Barcelona, offers an enviable rural lifestyle, just 15-minutes from the clamour of city life.