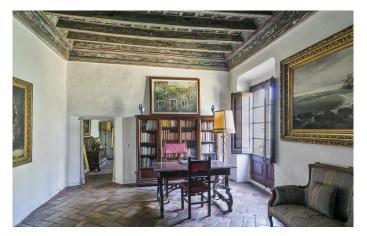

Originally constructed as a castle in the 11th century, this unique property was later reconstructed in both the 14th and 15th centuries and now offers 2,000 sqm of magnificent living space. With its own unique character and an array of period features throughout, the property boasts generous windows, elegant stone archways, impressive stone canopied fireplaces and high ceilings throughout.

It is not just this unique property's time-honoured past that makes this fortress so special, but also its ability to effortlessly combine its historical features with comfortable modern-day amenities. High-ceilinged, generous rooms with ornate features flow seamlessly into more informal areas, making it ideal for family living and entertaining alike.