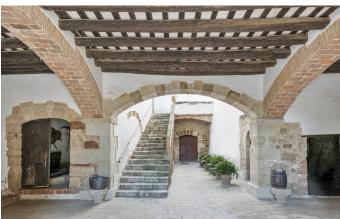

Originally constructed as a castle in the 11th century, this unique property was later reconstructed in both the 14th and 15th centuries and now offers 2,000 sqm of magnificent living space. With its own unique character and an array of period features throughout, the property boasts generous windows, elegant stone archways, impressive stone canopied fireplaces and high ceilings throughout.

The ground floor is in a very good state of repair and features various independent apartments, as well as a spectacular wine cellar.

An imposing two-metre wide central staircase leads guests upstairs to lofty reception rooms and bedrooms on the first floor, while the second floor and tower benefit from various open-plan rooms in need of renovation.