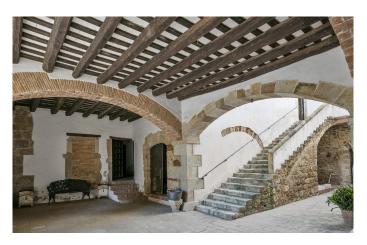

Originally constructed as a castle in the 11th century, this unique property was later reconstructed in both the 14th and 15th centuries and now offers 2,000 sqm of magnificent living space. With its own unique character and an array of period features throughout, the property boasts generous windows, elegant stone archways, impressive stone canopied fireplaces and high ceilings throughout.

The ground floor is in a very good state of repair and features various independent apartments, as well as a spectacular wine cellar.

An imposing two-metre wide central staircase leads guests upstairs to lofty reception rooms and bedrooms on the first floor, while the second floor and tower benefit from various open-plan rooms in need of renovation.