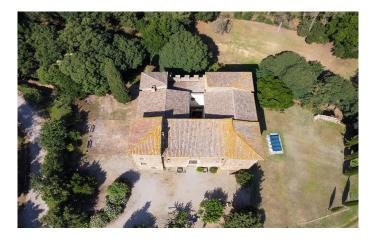

## Elevated and secluded setting with far reaching views

Accessed by a private drive, this 11th century fortress located on the outskirts of Barcelona is an exceptional example of Romanesque architecture, boasting a private courtyard, three floors of living accommodation and a stately tower.

Originally constructed as a castle in the 11th century, this unique property was later reconstructed in both the 14th and 15th centuries and now offers 2,000 sqm of magnificent living space. With its own unique character and an array of period features throughout, the property boasts generous windows, elegant stone archways, impressive stone canopied fireplaces and high ceilings throughout.

Its elevated position provides this unique property with commanding views of its 3 ha of parkland and the rolling countryside beyond, while its superb location just outside Barcelona, offers an enviable rural lifestyle, just 15-minutes from the clamour of city life.