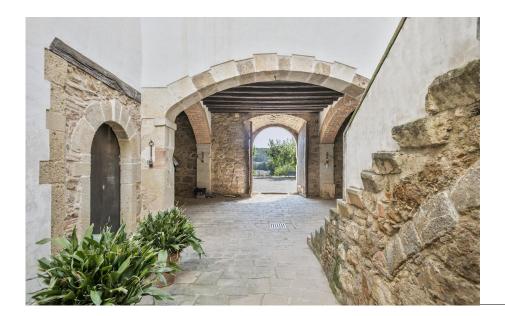

## Elevated and secluded setting with far reaching views

Accessed by a private drive, this 11th century fortress located on the outskirts of Barcelona is an exceptional example of Romanesque architecture, boasting a private courtyard, three floors of living accommodation and a stately tower.

Originally constructed as a castle in the 11th century, this unique property was later reconstructed in both the 14th and 15th centuries and now offers 2,000 sqm of magnificent living space. With its own unique character and an array of period features throughout, the property boasts generous windows, elegant stone archways, impressive stone canopied fireplaces and high ceilings throughout.