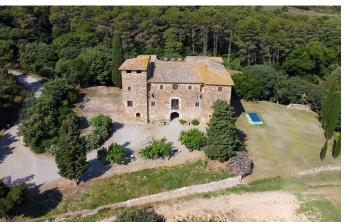

## Elevated and secluded setting with far reaching views

Accessed by a private drive, this 11th century fortress located on the outskirts of Barcelona is an exceptional example of Romanesque architecture, boasting a private courtyard, three floors of living accommodation and a stately tower.

Originally constructed as a castle in the 11th century, this unique property was later reconstructed in both the 14th and 15th centuries and now offers 2,000 sqm of magnificent living space. With its own unique character and an array of period features throughout, the property boasts generous windows, elegant stone archways, impressive stone canopied fireplaces and high ceilings throughout.

Its elevated position provides this unique property with commanding views of its 3 ha of parkland and the rolling countryside beyond, while its superb location just outside Barcelona, offers an enviable rural lifestyle, just 15-minutes from the clamour of city life.