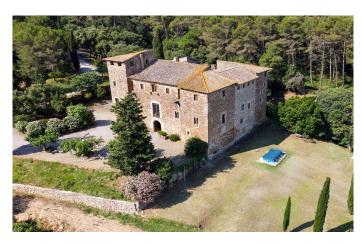

## Magnificent 11th Century fortress. Barcelona Ref. S5

Spectacular Romanesque fortress steeped in history and located within its own private estate, just 15 minutes from Barcelona.

10 habitaciones 10 baños 2.000 m² de superfície 3 Ha de terreno

## Elevated and secluded setting with far reaching views

Accessed by a private drive, this 11th century fortress located on the outskirts of Barcelona is an exceptional example of Romanesque architecture, boasting a private courtyard, three floors of living accommodation and a stately tower.

Its elevated position provides this unique property with commanding views of its 3 ha of parkland and the rolling countryside beyond, while its superb location just outside Barcelona, offers an enviable rural lifestyle, just 15-minutes from the clamour of city life.