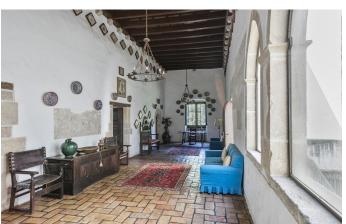

The ground floor is in a very good state of repair and features various independent apartments, as well as a spectacular wine cellar.

An imposing two-metre wide central staircase leads guests upstairs to lofty reception rooms and bedrooms on the first floor, while the second floor and tower benefit from various open-plan rooms in need of renovation.

It is not just this unique property's time-honoured past that makes this fortress so special, but also its ability to effortlessly combine its historical features with comfortable modern-day amenities. High-ceilinged, generous rooms with ornate features flow seamlessly into more informal areas, making it ideal for family living and entertaining alike.