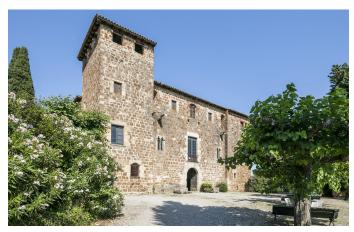

## Elevated and secluded setting with far reaching views

Accessed by a private drive, this 11th century fortress located on the outskirts of Barcelona is an exceptional example of Romanesque architecture, boasting a private courtyard, three floors of living accommodation and a stately tower.

Originally constructed as a castle in the 11th century, this unique property was later reconstructed in both the 14th and 15th centuries and now offers 2,000 sqm of magnificent living space. With its own unique character and an array of period features throughout, the property boasts generous windows, elegant stone archways, impressive stone canopied fireplaces and high ceilings throughout.