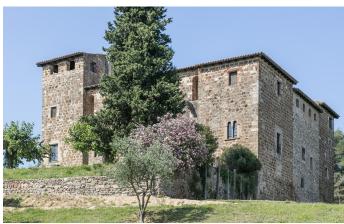

## Elevated and secluded setting with far reaching views

Accessed by a private drive, this 11th century fortress located on the outskirts of Barcelona is an exceptional example of Romanesque architecture, boasting a private courtyard, three floors of living accommodation and a stately tower.

Originally constructed as a castle in the 11th century, this unique property was later reconstructed in both the 14th and 15th centuries and now offers 2,000 sqm of magnificent living space. With its own unique character and an array of period features throughout, the property boasts generous windows, elegant stone archways, impressive stone canopied fireplaces and high ceilings throughout.