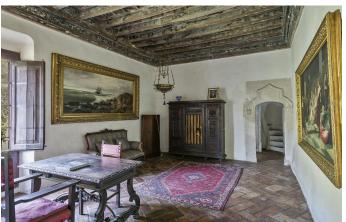

Originally constructed as a castle in the 11th century, this unique property was later reconstructed in both the 14th and 15th centuries and now offers 2,000 sqm of magnificent living space. With its own unique character and an array of period features throughout, the property boasts generous windows, elegant stone archways, impressive stone canopied fireplaces and high ceilings throughout.

It is not just this unique property's time-honoured past that makes this fortress so special, but also its ability to effortlessly combine its historical features with comfortable modern-day amenities. High-ceilinged, generous rooms with ornate features flow seamlessly into more informal areas, making it ideal for family living and entertaining alike.