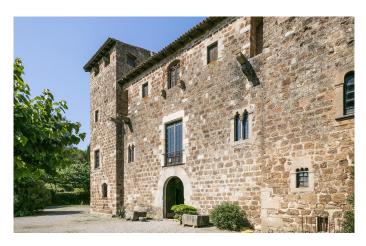

## Elevated and secluded setting with far reaching views

Accessed by a private drive, this 11th century fortress located on the outskirts of Barcelona is an exceptional example of Romanesque architecture, boasting a private courtyard, three floors of living accommodation and a stately tower.

Originally constructed as a castle in the 11th century, this unique property was later reconstructed in both the 14th and 15th centuries and now offers 2,000 sqm of magnificent living space. With its own unique character and an array of period features throughout, the property boasts generous windows, elegant stone archways, impressive stone canopied fireplaces and high ceilings throughout.

Its elevated position provides this unique property with commanding views of its 3 ha of parkland and the rolling countryside beyond, while its superb location just outside Barcelona, offers an enviable rural lifestyle, just 15-minutes from the clamour of city life.