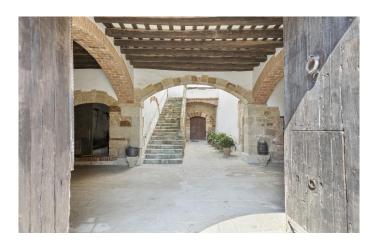

## Elevated and secluded setting with far reaching views

Accessed by a private drive, this 11th century fortress located on the outskirts of Barcelona is an exceptional example of Romanesque architecture, boasting a private courtyard, three floors of living accommodation and a stately tower.

Originally constructed as a castle in the 11th century, this unique property was later reconstructed in both the 14th and 15th centuries and now offers 2,000 sqm of magnificent living space. With its own unique character and an array of period features throughout, the property boasts generous windows, elegant stone archways, impressive stone canopied fireplaces and high ceilings throughout.

The ground floor is in a very good state of repair and features various independent apartments, as well as a spectacular wine cellar.

An imposing two-metre wide central staircase leads guests upstairs to lofty reception rooms and bedrooms on the first floor, while the second floor and tower benefit from various open-plan rooms in need of renovation.