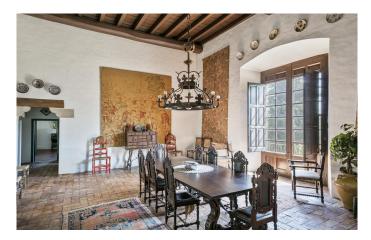

Originally constructed as a castle in the 11th century, this unique property was later reconstructed in both the 14th and 15th centuries and now offers 2,000 sqm of magnificent living space. With its own unique character and an array of period features throughout, the property boasts generous windows, elegant stone archways, impressive stone canopied fireplaces and high ceilings throughout.

It is not just this unique property's time-honoured past that makes this fortress so special, but also its ability to effortlessly combine its historical features with comfortable modern-day amenities. High-ceilinged, generous rooms with ornate features flow seamlessly into more informal areas, making it ideal for family living and entertaining alike.