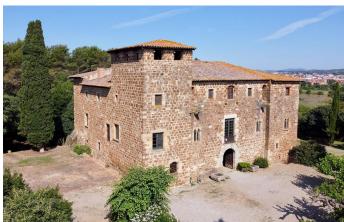

## Elevated and secluded setting with far reaching views

Accessed by a private drive, this 11th century fortress located on the outskirts of Barcelona is an exceptional example of Romanesque architecture, boasting a private courtyard, three floors of living accommodation and a stately tower.

Originally constructed as a castle in the 11th century, this unique property was later reconstructed in both the 14th and 15th centuries and now offers 2,000 sqm of magnificent living space. With its own unique character and an array of period features throughout, the property boasts generous windows, elegant stone archways, impressive stone canopied fireplaces and high ceilings throughout.