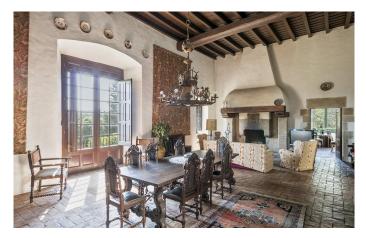

Originally constructed as a castle in the 11th century, this unique property was later reconstructed in both the 14th and 15th centuries and now offers 2,000 sqm of magnificent living space. With its own unique character and an array of period features throughout, the property boasts generous windows, elegant stone archways, impressive stone canopied fireplaces and high ceilings throughout.

It is not just this unique property's time-honoured past that makes this fortress so special, but also its ability to effortlessly combine its historical features with comfortable modern-day amenities. High-ceilinged, generous rooms with ornate features flow seamlessly into more informal areas, making it ideal for family living and entertaining alike.