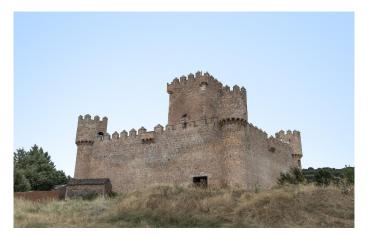

## THE SINGULAR SPACE EXTRAORDINARY PROPERTIES

Looking like the fairy-tale ideal of a medieval castle, this magnificent property rises proudly from the green fields of Guadalajara. A truly extraordinary historic castle, it's an opportunity to create something completely unique, and could be an unmissable investment opportunity for a buyer eager to restore it to its former glory.

This extraordinary historic castle is set in a plot extending to 4,000 m2 and has a total built area of 1,500 m2. It is laid out in a classic square formation, with a central fortress with an imposing tower, pierced by windows and machicolations, and perimeter walls topped with battlements. Entrance is via a door set in an archway, where a coat-ofarms hints at its medieval aristocratic past.