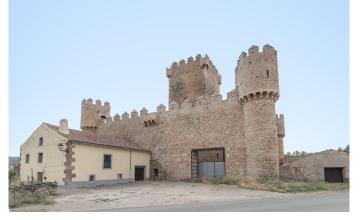

This extraordinary historic castle is set in a plot extending to 4,000 m2 and has a total built area of 1,500 m2. It is laid out in a classic square formation, with a central fortress with an imposing tower, pierced by windows and machicolations, and perimeter walls topped with battlements. Entrance is via a door set in an archway, where a coat-ofarms hints at its medieval aristocratic past.

At present, only the renovation of the castle shell – walls, battlements, tower, etc.– has been carried out, and so the new owner will need to complete the interior structure and finishes and install utilities. The reward would be a property fit for royalty – and the satisfaction of giving this noble castle the new lease of life it deserves. Extraordinary historic castle in need of refurbishment with significant investment potential. Guadalajara Ref. 852