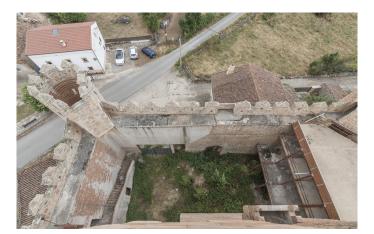

This extraordinary historic castle is set in a plot extending to 4,000 m2 and has a total built area of 1,500 m2. It is laid out in a classic square formation, with a central fortress with an imposing tower, pierced by windows and machicolations, and perimeter walls topped with battlements. Entrance is via a door set in an archway, where a coat-ofarms hints at its medieval aristocratic past.

At present, only the renovation of the castle shell – walls, battlements, tower, etc.– has been carried out, and so the new owner will need to complete the interior structure and finishes and install utilities. The reward would be a property fit for royalty – and the satisfaction of giving this noble castle the new lease of life it deserves. Extraordinary historic castle in need of refurbishment with significant investment potential. Guadalajara Ref. 852