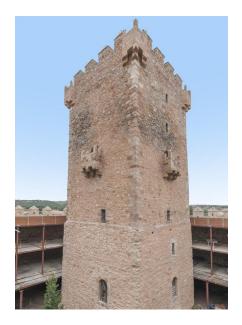

This extraordinary historic castle is set in a plot extending to 4,000 m2 and has a total built area of 1,500 m2. It is laid out in a classic square formation, with a central fortress with an imposing tower, pierced by windows and machicolations, and perimeter walls topped with battlements. Entrance is via a door set in an archway, where a coat-ofarms hints at its medieval aristocratic past.