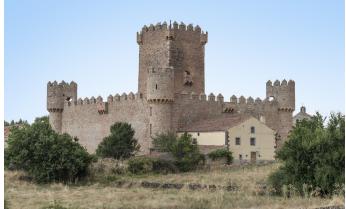

This extraordinary historic castle is set in a plot extending to 4,000 m2 and has a total built area of 1,500 m2. It is laid out in a classic square formation, with a central fortress with an imposing tower, pierced by windows and machicolations, and perimeter walls topped with battlements. Entrance is via a door set in an archway, where a coat-ofarms hints at its medieval aristocratic past.

At present, only the renovation of the castle shell – walls, battlements, tower, etc.– has been carried out, and so the new owner will need to complete the interior structure and finishes and install utilities. The reward would be a property fit for royalty – and the satisfaction of giving this noble castle the new lease of life it deserves. Extraordinary historic castle in need of refurbishment with significant investment potential. Guadalajara Ref. 852