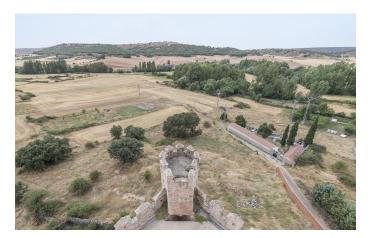

This extraordinary historic castle is set in a plot extending to 4,000 m2 and has a total built area of 1,500 m2. It is laid out in a classic square formation, with a central fortress with an imposing tower, pierced by windows and machicolations, and perimeter walls topped with battlements. Entrance is via a door set in an archway, where a coat-ofarms hints at its medieval aristocratic past.