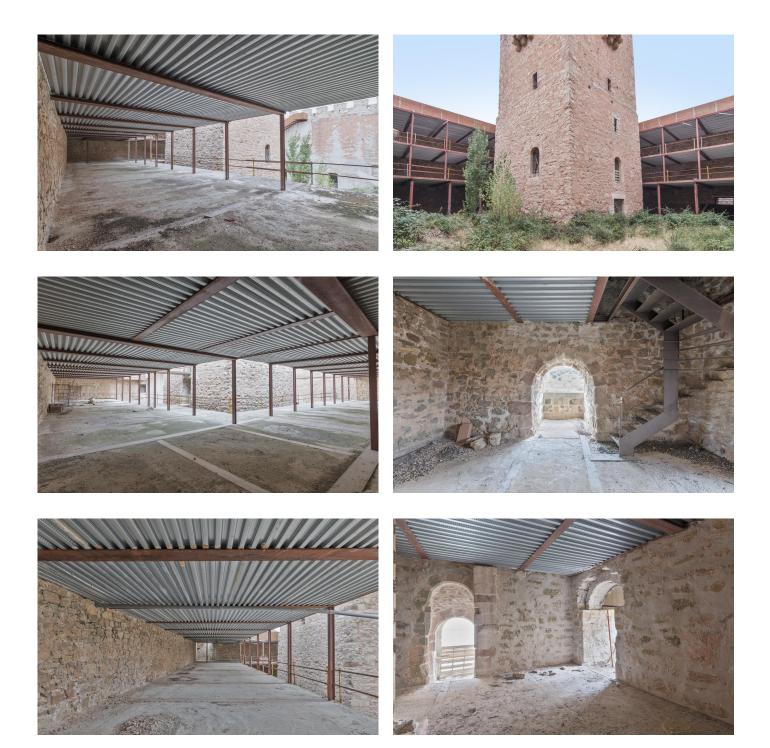

At present, only the renovation of the castle shell – walls, battlements, tower, etc.– has been carried out, and so the new owner will need to complete the interior structure and finishes and install utilities. The reward would be a property fit for royalty – and the satisfaction of giving this noble castle the new lease of life it deserves. Extraordinary historic castle in need of refurbishment with significant investment potential. Guadalajara Ref. 852