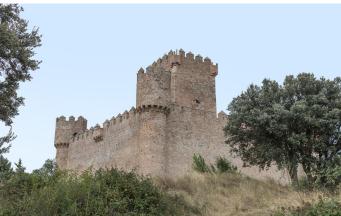

This extraordinary historic castle is set in a plot extending to 4,000 m2 and has a total built area of 1,500 m2. It is laid out in a classic square formation, with a central fortress with an imposing tower, pierced by windows and machicolations, and perimeter walls topped with battlements. Entrance is via a door set in an archway, where a coat-ofarms hints at its medieval aristocratic past.