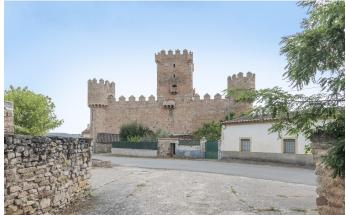

This extraordinary historic castle is set in a plot extending to 4,000 m2 and has a total built area of 1,500 m2. It is laid out in a classic square formation, with a central fortress with an imposing tower, pierced by windows and machicolations, and perimeter walls topped with battlements. Entrance is via a door set in an archway, where a coat-ofarms hints at its medieval aristocratic past.

At present, only the renovation of the castle shell – walls, battlements, tower, etc.– has been carried out, and so the new owner will need to complete the interior structure and finishes and install utilities. The reward would be a property fit for royalty – and the satisfaction of giving this noble castle the new lease of life it deserves. Extraordinary historic castle in need of refurbishment with significant investment potential. Guadalajara Ref. 852