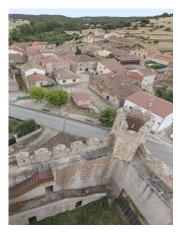

This extraordinary historic castle is set in a plot extending to 4,000 m2 and has a total built area of 1,500 m2. It is laid out in a classic square formation, with a central fortress with an imposing tower, pierced by windows and machicolations, and perimeter walls topped with battlements. Entrance is via a door set in an archway, where a coat-ofarms hints at its medieval aristocratic past.

At present, only the renovation of the castle shell – walls, battlements, tower, etc.– has been carried out, and so the new owner will need to complete the interior structure and finishes and install utilities. The reward would be a property fit for royalty – and the satisfaction of giving this noble castle the new lease of life it deserves. Extraordinary historic castle in need of refurbishment with significant investment potential. Guadalajara Ref. 852