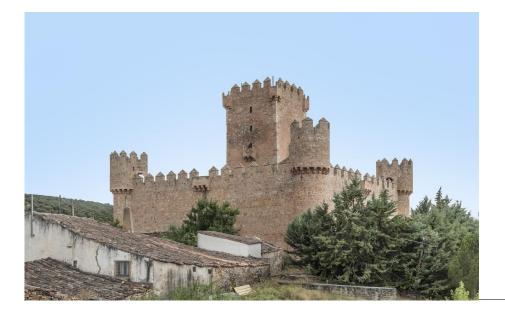

## THE SINGULAR SPACE EXTRAORDINARY PROPERTIES

Looking like the fairy-tale ideal of a medieval castle, this magnificent property rises proudly from the green fields of Guadalajara. A truly extraordinary historic castle, it's an opportunity to create something completely unique, and could be an unmissable investment opportunity for a buyer eager to restore it to its former glory.

Looking like something out of a fairytale, this extraordinary historic castle offers the chance to create something completely unique.

The property was lately the focus of a development project aimed at transforming it into a 4-star luxury hotel – a unique proposition in the Spanish hotel sector, with a target market of upper-income, discerning travellers with a taste for luxury and an interest in Spain's historical and archaeological heritage. However, given its very special character, it also has significant investment potential as a conference and events venue, restaurant or even a jaw-dropping private home.

This extraordinary historic castle is set in a plot extending to 4,000 m2 and has a total built area of 1,500 m2. It is laid out in a classic square formation, with a central fortress with an imposing tower, pierced by windows and machicolations, and perimeter walls topped with battlements. Entrance is via a door set in an archway, where a coat-ofarms hints at its medieval aristocratic past.