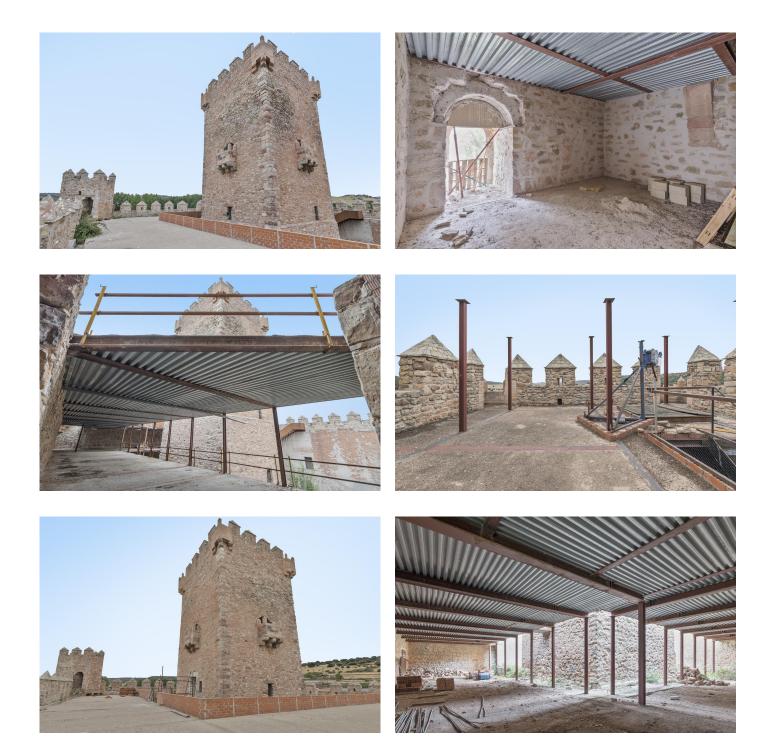

At present, only the renovation of the castle shell – walls, battlements, tower, etc.– has been carried out, and so the new owner will need to complete the interior structure and finishes and install utilities. The reward would be a property fit for royalty – and the satisfaction of giving this noble castle the new lease of life it deserves. Extraordinary historic castle in need of refurbishment with significant investment potential. Guadalajara Ref. 852