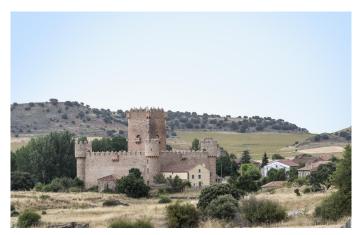

## THE SINGULAR SPACE EXTRAORDINARY PROPERTIES

Looking like the fairy-tale ideal of a medieval castle, this magnificent property rises proudly from the green fields of Guadalajara. A truly extraordinary historic castle, it's an opportunity to create something completely unique, and could be an unmissable investment opportunity for a buyer eager to restore it to its former glory.

This extraordinary historic castle is set in a plot extending to 4,000 m2 and has a total built area of 1,500 m2. It is laid out in a classic square formation, with a central fortress with an imposing tower, pierced by windows and machicolations, and perimeter walls topped with battlements. Entrance is via a door set in an archway, where a coat-ofarms hints at its medieval aristocratic past.