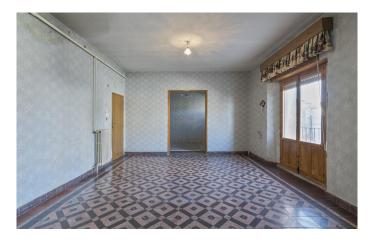

The impeccably preserved façade of this unique period home hints at the latent grandeur of what could be an impressive and characterful residence.

Extending to 1,562 m2, the internal accommodation is set over two floors plus an attic, all arranged around a charming courtyard featuring a central fountain. At ground level, we find a succession of sitting rooms, halls and utility rooms as well as an authentic vintage kitchen. A wine cellar, complete with traditional clay vats, and garaging complete this floor.

Upstairs, the bedrooms are interspersed with a second kitchen, bathroom and various smaller rooms. Throughout, we are struck by the abundance of natural light, as well as the many remarkable period features. The property also benefits from a generous garden to the rear with sundry outbuildings and pens.