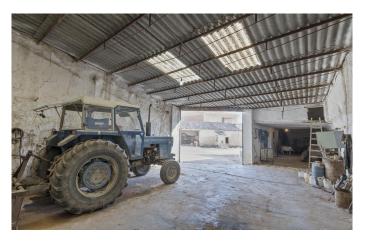

The impeccably preserved façade of this unique period home hints at the latent grandeur of what could be an impressive and characterful residence.

Extending to 1,562 m2, the internal accommodation is set over two floors plus an attic, all arranged around a charming courtyard featuring a central fountain. At ground level, we find a succession of sitting rooms, halls and utility rooms as well as an authentic vintage kitchen. A wine cellar, complete with traditional clay vats, and garaging complete this floor.