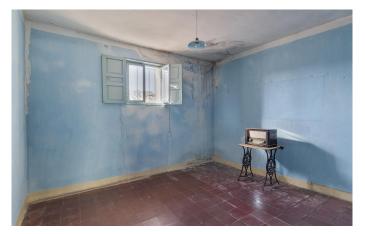

The impeccably preserved façade of this unique period home hints at the latent grandeur of what could be an impressive and characterful residence.

Extending to 1,562 m2, the internal accommodation is set over two floors plus an attic, all arranged around a charming courtyard featuring a central fountain. At ground level, we find a succession of sitting rooms, halls and utility rooms as well as an authentic vintage kitchen. A wine cellar, complete with traditional clay vats, and garaging complete this floor.

Upstairs, the bedrooms are interspersed with a second kitchen, bathroom and various smaller rooms. Throughout, we are struck by the abundance of natural light, as well as the many remarkable period features. The property also benefits from a generous garden to the rear with sundry outbuildings and pens.

This unique period home would make an ideal renovation project for a committed owner looking for a real gem in need of a polish. The impeccably preserved façade hints at the latent grandeur of what could be an impressive and characterful residence in the hands of the right owner — one equally as appreciative of historical romance as the lure of a promising investment.