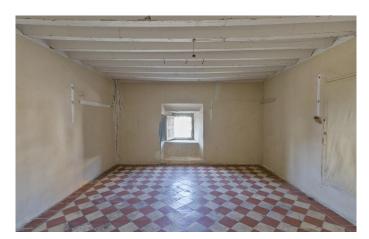

The impeccably preserved façade of this unique period home hints at the latent grandeur of what could be an impressive and characterful residence.

Extending to 1,562 m2, the internal accommodation is set over two floors plus an attic, all arranged around a charming courtyard featuring a central fountain. At ground level, we find a succession of sitting rooms, halls and utility rooms as well as an authentic vintage kitchen. A wine cellar, complete with traditional clay vats, and garaging complete this floor.

Upstairs, the bedrooms are interspersed with a second kitchen, bathroom and various smaller rooms. Throughout, we are struck by the abundance of natural light, as well as the many remarkable period features. The property also benefits from a generous garden to the rear with sundry outbuildings and pens.