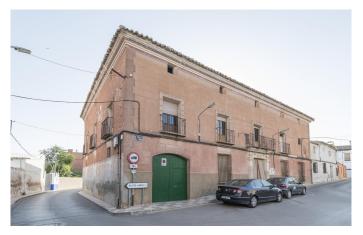

## Unique period home offering period features and a stately ambiance just an hour from Madrid. Toledo Ref. S53

Palatial stately home in need of refurbishment, with extensive gardens to the rear.

Precio €250.000 6 habitaciones 2 baños 1.562 m² de superfície 1.117 m² de terreno

The impeccably preserved façade of this unique period home hints at the latent grandeur of what could be an impressive and characterful residence.

Extending to 1,562 m2, the internal accommodation is set over two floors plus an attic, all arranged around a charming courtyard featuring a central fountain. At ground level, we find a succession of sitting rooms, halls and utility rooms as well as an authentic vintage kitchen. A wine cellar, complete with traditional clay vats, and garaging complete this floor.