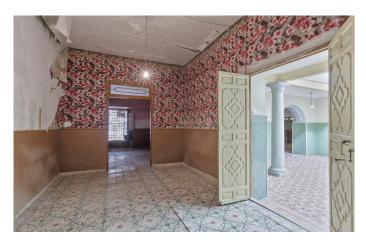

The impeccably preserved façade of this unique period home hints at the latent grandeur of what could be an impressive and characterful residence.

Extending to 1,562 m2, the internal accommodation is set over two floors plus an attic, all arranged around a charming courtyard featuring a central fountain. At ground level, we find a succession of sitting rooms, halls and utility rooms as well as an authentic vintage kitchen. A wine cellar, complete with traditional clay vats, and garaging complete this floor.

Upstairs, the bedrooms are interspersed with a second kitchen, bathroom and various smaller rooms. Throughout, we are struck by the abundance of natural light, as well as the many remarkable period features. The property also benefits from a generous garden to the rear with sundry outbuildings and pens.

This unique period home would make an ideal renovation project for a committed owner looking for a real gem in need of a polish. The impeccably preserved façade hints at the latent grandeur of what could be an impressive and characterful residence in the hands of the right owner — one equally as appreciative of historical romance as the lure of a promising investment.