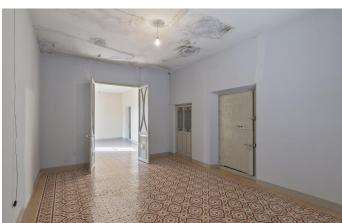

The impeccably preserved façade of this unique period home hints at the latent grandeur of what could be an impressive and characterful residence.

Extending to 1,562 m2, the internal accommodation is set over two floors plus an attic, all arranged around a charming courtyard featuring a central fountain. At ground level, we find a succession of sitting rooms, halls and utility rooms as well as an authentic vintage kitchen. A wine cellar, complete with traditional clay vats, and garaging complete this floor.

Upstairs, the bedrooms are interspersed with a second kitchen, bathroom and various smaller rooms. Throughout, we are struck by the abundance of natural light, as well as the many remarkable period features. The property also benefits from a generous garden to the rear with sundry outbuildings and pens.

This unique period home would make an ideal renovation project for a committed owner looking for a real gem in need of a polish. The impeccably preserved façade hints at the latent grandeur of what could be an impressive and characterful residence in the hands of the right owner — one equally as appreciative of historical romance as the lure of a promising investment.