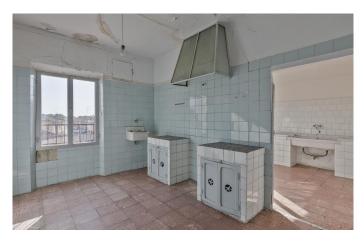

The impeccably preserved façade of this unique period home hints at the latent grandeur of what could be an impressive and characterful residence.

Extending to 1,562 m2, the internal accommodation is set over two floors plus an attic, all arranged around a charming courtyard featuring a central fountain. At ground level, we find a succession of sitting rooms, halls and utility rooms as well as an authentic vintage kitchen. A wine cellar, complete with traditional clay vats, and garaging complete this floor.