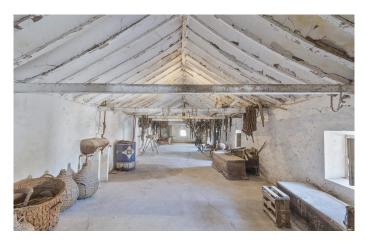

The impeccably preserved façade of this unique period home hints at the latent grandeur of what could be an impressive and characterful residence.

Extending to 1,562 m2, the internal accommodation is set over two floors plus an attic, all arranged around a charming courtyard featuring a central fountain. At ground level, we find a succession of sitting rooms, halls and utility rooms as well as an authentic vintage kitchen. A wine cellar, complete with traditional clay vats, and garaging complete this floor.

Upstairs, the bedrooms are interspersed with a second kitchen, bathroom and various smaller rooms. Throughout, we are struck by the abundance of natural light, as well as the many remarkable period features. The property also benefits from a generous garden to the rear with sundry outbuildings and pens.