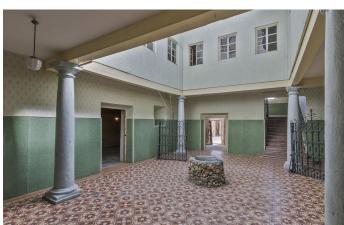

The impeccably preserved façade of this unique period home hints at the latent grandeur of what could be an impressive and characterful residence.

Extending to 1,562 m2, the internal accommodation is set over two floors plus an attic, all arranged around a charming courtyard featuring a central fountain. At ground level, we find a succession of sitting rooms, halls and utility rooms as well as an authentic vintage kitchen. A wine cellar, complete with traditional clay vats, and garaging complete this floor.