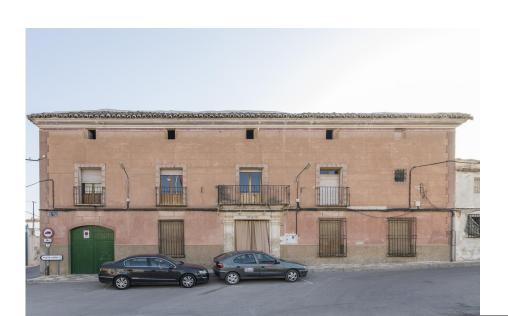

## Unique period home offering period features and a stately ambiance just an hour from Madrid. Toledo Ref. S53

Palatial stately home in need of refurbishment, with extensive gardens to the rear.

Precio €250.000 6 habitaciones 2 baños 1.562 m² de superfície 1.117 m² de terreno

The impeccably preserved façade of this unique period home hints at the latent grandeur of what could be an impressive and characterful residence.

Extending to 1,562 m2, the internal accommodation is set over two floors plus an attic, all arranged around a charming courtyard featuring a central fountain. At ground level, we find a succession of sitting rooms, halls and utility rooms as well as an authentic vintage kitchen. A wine cellar, complete with traditional clay vats, and garaging complete this floor.

This unique period home would make an ideal renovation project for a committed owner looking for a real gem in need of a polish. The impeccably preserved façade hints at the latent grandeur of what could be an impressive and characterful residence in the hands of the right owner — one equally as appreciative of historical romance as the lure of a promising investment.