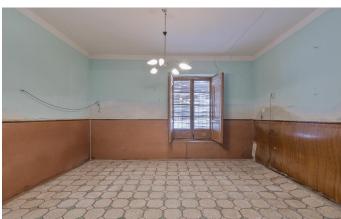

The impeccably preserved façade of this unique period home hints at the latent grandeur of what could be an impressive and characterful residence.

Extending to 1,562 m2, the internal accommodation is set over two floors plus an attic, all arranged around a charming courtyard featuring a central fountain. At ground level, we find a succession of sitting rooms, halls and utility rooms as well as an authentic vintage kitchen. A wine cellar, complete with traditional clay vats, and garaging complete this floor.

Upstairs, the bedrooms are interspersed with a second kitchen, bathroom and various smaller rooms. Throughout, we are struck by the abundance of natural light, as well as the many remarkable period features. The property also benefits from a generous garden to the rear with sundry outbuildings and pens.