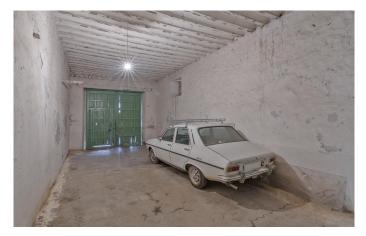

The impeccably preserved façade of this unique period home hints at the latent grandeur of what could be an impressive and characterful residence.

Extending to 1,562 m2, the internal accommodation is set over two floors plus an attic, all arranged around a charming courtyard featuring a central fountain. At ground level, we find a succession of sitting rooms, halls and utility rooms as well as an authentic vintage kitchen. A wine cellar, complete with traditional clay vats, and garaging complete this floor.