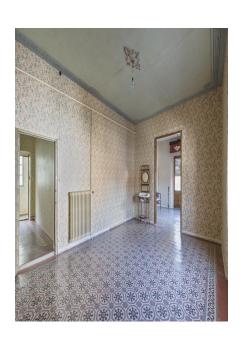

The impeccably preserved façade of this unique period home hints at the latent grandeur of what could be an impressive and characterful residence.

Extending to 1,562 m2, the internal accommodation is set over two floors plus an attic, all arranged around a charming courtyard featuring a central fountain. At ground level, we find a succession of sitting rooms, halls and utility rooms as well as an authentic vintage kitchen. A wine cellar, complete with traditional clay vats, and garaging complete this floor.

Upstairs, the bedrooms are interspersed with a second kitchen, bathroom and various smaller rooms. Throughout, we are struck by the abundance of natural light, as well as the many remarkable period features. The property also benefits from a generous garden to the rear with sundry outbuildings and pens.