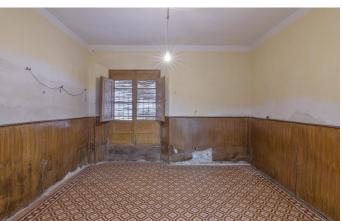

The impeccably preserved façade of this unique period home hints at the latent grandeur of what could be an impressive and characterful residence.

Extending to 1,562 m2, the internal accommodation is set over two floors plus an attic, all arranged around a charming courtyard featuring a central fountain. At ground level, we find a succession of sitting rooms, halls and utility rooms as well as an authentic vintage kitchen. A wine cellar, complete with traditional clay vats, and garaging complete this floor.

Upstairs, the bedrooms are interspersed with a second kitchen, bathroom and various smaller rooms. Throughout, we are struck by the abundance of natural light, as well as the many remarkable period features. The property also benefits from a generous garden to the rear with sundry outbuildings and pens.