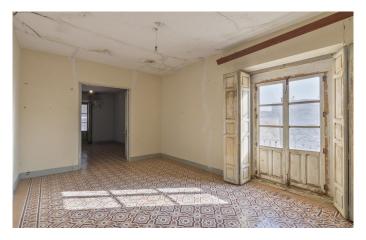

The impeccably preserved façade of this unique period home hints at the latent grandeur of what could be an impressive and characterful residence.

Extending to 1,562 m2, the internal accommodation is set over two floors plus an attic, all arranged around a charming courtyard featuring a central fountain. At ground level, we find a succession of sitting rooms, halls and utility rooms as well as an authentic vintage kitchen. A wine cellar, complete with traditional clay vats, and garaging complete this floor.

Upstairs, the bedrooms are interspersed with a second kitchen, bathroom and various smaller rooms. Throughout, we are struck by the abundance of natural light, as well as the many remarkable period features. The property also benefits from a generous garden to the rear with sundry outbuildings and pens.