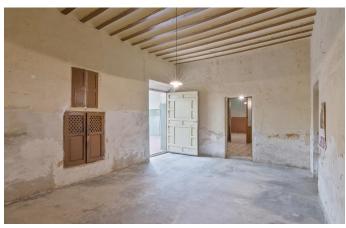

The impeccably preserved façade of this unique period home hints at the latent grandeur of what could be an impressive and characterful residence.

Extending to 1,562 m2, the internal accommodation is set over two floors plus an attic, all arranged around a charming courtyard featuring a central fountain. At ground level, we find a succession of sitting rooms, halls and utility rooms as well as an authentic vintage kitchen. A wine cellar, complete with traditional clay vats, and garaging complete this floor.

Upstairs, the bedrooms are interspersed with a second kitchen, bathroom and various smaller rooms. Throughout, we are struck by the abundance of natural light, as well as the many remarkable period features. The property also benefits from a generous garden to the rear with sundry outbuildings and pens.