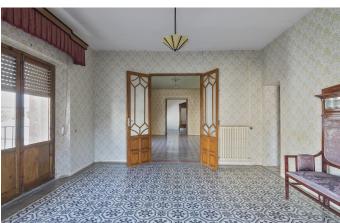

The impeccably preserved façade of this unique period home hints at the latent grandeur of what could be an impressive and characterful residence.

Extending to 1,562 m2, the internal accommodation is set over two floors plus an attic, all arranged around a charming courtyard featuring a central fountain. At ground level, we find a succession of sitting rooms, halls and utility rooms as well as an authentic vintage kitchen. A wine cellar, complete with traditional clay vats, and garaging complete this floor.

Upstairs, the bedrooms are interspersed with a second kitchen, bathroom and various smaller rooms. Throughout, we are struck by the abundance of natural light, as well as the many remarkable period features. The property also benefits from a generous garden to the rear with sundry outbuildings and pens.