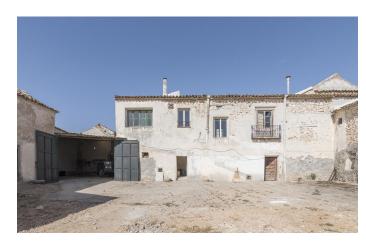

It's rare to find such a generously proportioned property within an hour's drive of Madrid, with unbeatable motorway access to boot. Location, however, is not the only attraction. Wander through this palatial stately home and you'll feel your imagination start to whirr — with so many potential futures, it seems a shame to choose just one.

The impeccably preserved façade of this unique period home hints at the latent grandeur of what could be an impressive and characterful residence.

Extending to 1,562 m2, the internal accommodation is set over two floors plus an attic, all arranged around a charming courtyard featuring a central fountain. At ground level, we find a succession of sitting rooms, halls and utility rooms as well as an authentic vintage kitchen. A wine cellar, complete with traditional clay vats, and garaging complete this floor.