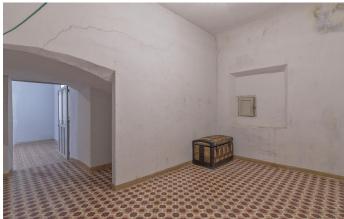

The impeccably preserved façade of this unique period home hints at the latent grandeur of what could be an impressive and characterful residence.

Extending to 1,562 m2, the internal accommodation is set over two floors plus an attic, all arranged around a charming courtyard featuring a central fountain. At ground level, we find a succession of sitting rooms, halls and utility rooms as well as an authentic vintage kitchen. A wine cellar, complete with traditional clay vats, and garaging complete this floor.

Upstairs, the bedrooms are interspersed with a second kitchen, bathroom and various smaller rooms. Throughout, we are struck by the abundance of natural light, as well as the many remarkable period features. The property also benefits from a generous garden to the rear with sundry outbuildings and pens.

This unique period home would make an ideal renovation project for a committed owner looking for a real gem in need of a polish. The impeccably preserved façade hints at the latent grandeur of what could be an impressive and characterful residence in the hands of the right owner — one equally as appreciative of historical romance as the lure of a promising investment.