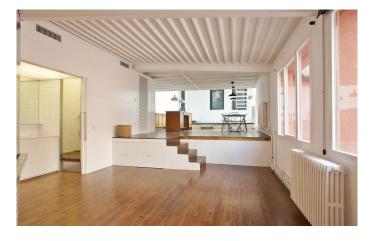

A masterclass in industrial chic, this unique designer loft apartment exudes elegance and style; the perfect urban bolt-hole in the heart of Barcelona's lively Gothic Quarter.

At 125 m2 it features 5 metre high-ceilings, and the immaculately minimalist living area exudes a feeling of spaciousness and style. Featuring bright white walls and a custom-designed wood-burning stove, it is saturated with natural light thanks to the large skylight above.

An open-tread staircase ascends to a cosy mezzanine — a bespoke design formed of glass and iron encasing the bedroom. Beneath is an open plan kitchen, crafted from cherry wood and stainless steel by Bulthaup, and a surprisingly generous dining space. The slightly lower ceiling formed by the mezzanine creates a sense of intimacy that contrasts with the airiness of the living area, giving the impression of two decidedly separate spaces flowing into one another. Two ultra-modern and stylish bathrooms complete this unique designer loft apartment. Throughout the apartment, carefully selected materials add to the industrial feel: think wide, dark floorboards, exposed beams and subway tiles.