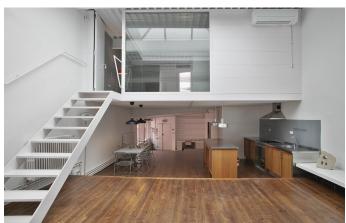

An open-tread staircase ascends to a cosy mezzanine — a bespoke design formed of glass and iron encasing the bedroom. Beneath is an open plan kitchen, crafted from cherry wood and stainless steel by Bulthaup, and a surprisingly generous dining space. The slightly lower ceiling formed by the mezzanine creates a sense of intimacy that contrasts with the airiness of the living area, giving the impression of two decidedly separate spaces flowing into one another. Two ultra-modern and stylish bathrooms complete this unique designer loft apartment. Throughout the apartment, carefully selected materials add to the industrial feel: think wide, dark floorboards, exposed beams and subway tiles.