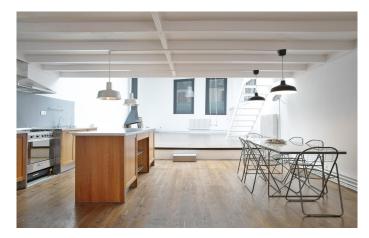

A masterclass in industrial chic, this unique designer loft apartment exudes elegance and style; the perfect urban bolt-hole in the heart of Barcelona's lively Gothic Quarter.

At 125 m2 it features 5 metre high-ceilings, and the immaculately minimalist living area exudes a feeling of spaciousness and style. Featuring bright white walls and a custom-designed wood-burning stove, it is saturated with natural light thanks to the large skylight above.

An open-tread staircase ascends to a cosy mezzanine — a bespoke design formed of glass and iron encasing the bedroom. Beneath is an open plan kitchen, crafted from cherry wood and stainless steel by Bulthaup, and a surprisingly generous dining space. The slightly lower ceiling formed by the mezzanine creates a sense of intimacy that contrasts with the airiness of the living area, giving the impression of two decidedly separate spaces flowing into one another. Two ultra-modern and stylish bathrooms complete this unique designer loft apartment. Throughout the apartment, carefully selected materials add to the industrial feel: think wide, dark floorboards, exposed beams and subway tiles.