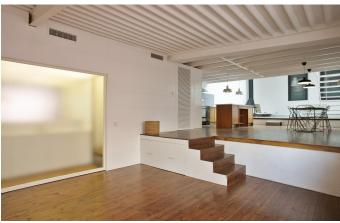

A masterclass in industrial chic, this unique designer loft apartment exudes elegance and style; the perfect urban bolt-hole in the heart of Barcelona's lively Gothic Quarter.

At 125 m2 it features 5 metre high-ceilings, and the immaculately minimalist living area exudes a feeling of spaciousness and style. Featuring bright white walls and a custom-designed wood-burning stove, it is saturated with natural light thanks to the large skylight above.

An open-tread staircase ascends to a cosy mezzanine — a bespoke design formed of glass and iron encasing the bedroom. Beneath is an open plan kitchen, crafted from cherry wood and stainless steel by Bulthaup, and a surprisingly generous dining space. The slightly lower ceiling formed by the mezzanine creates a sense of intimacy that contrasts with the airiness of the living area, giving the impression of two decidedly separate spaces flowing into one another. Two ultra-modern and stylish bathrooms complete this unique designer loft apartment. Throughout the apartment, carefully selected materials add to the industrial feel: think wide, dark floorboards, exposed beams and subway tiles.