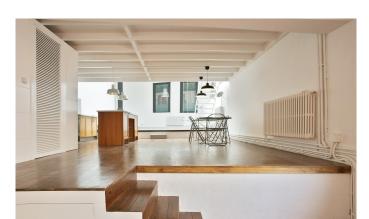

A masterclass in industrial chic, this unique designer loft apartment exudes elegance and style; the perfect urban bolt-hole in the heart of Barcelona's lively Gothic Quarter.

At 125 m2 it features 5 metre high-ceilings, and the immaculately minimalist living area exudes a feeling of spaciousness and style. Featuring bright white walls and a custom-designed wood-burning stove, it is saturated with natural light thanks to the large skylight above.

An open-tread staircase ascends to a cosy mezzanine — a bespoke design formed of glass and iron encasing the bedroom. Beneath is an open plan kitchen, crafted from cherry wood and stainless steel by Bulthaup, and a surprisingly generous dining space. The slightly lower ceiling formed by the mezzanine creates a sense of intimacy that contrasts with the airiness of the living area, giving the impression of two decidedly separate spaces flowing into one another. Two ultra-modern and stylish bathrooms complete this unique designer loft apartment. Throughout the apartment, carefully selected materials add to the industrial feel: think wide, dark floorboards, exposed beams and subway tiles.