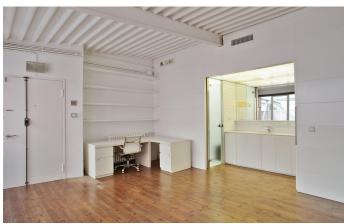

An open-tread staircase ascends to a cosy mezzanine — a bespoke design formed of glass and iron encasing the bedroom. Beneath is an open plan kitchen, crafted from cherry wood and stainless steel by Bulthaup, and a surprisingly generous dining space. The slightly lower ceiling formed by the mezzanine creates a sense of intimacy that contrasts with the airiness of the living area, giving the impression of two decidedly separate spaces flowing into one another. Two ultra-modern and stylish bathrooms complete this unique designer loft apartment. Throughout the apartment, carefully selected materials add to the industrial feel: think wide, dark floorboards, exposed beams and subway tiles.