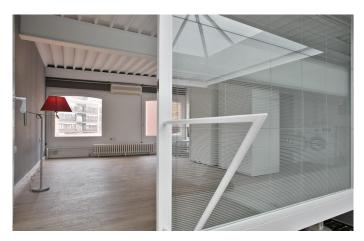

A masterclass in industrial chic, this unique designer loft apartment exudes elegance and style; the perfect urban bolt-hole in the heart of Barcelona's lively Gothic Quarter.

At 125 m2 it features 5 metre high-ceilings, and the immaculately minimalist living area exudes a feeling of spaciousness and style. Featuring bright white walls and a custom-designed wood-burning stove, it is saturated with natural light thanks to the large skylight above.

An open-tread staircase ascends to a cosy mezzanine — a bespoke design formed of glass and iron encasing the bedroom. Beneath is an open plan kitchen, crafted from cherry wood and stainless steel by Bulthaup, and a surprisingly generous dining space. The slightly lower ceiling formed by the mezzanine creates a sense of intimacy that contrasts with the airiness of the living area, giving the impression of two decidedly separate spaces flowing into one another. Two ultra-modern and stylish bathrooms complete this unique designer loft apartment. Throughout the apartment, carefully selected materials add to the industrial feel: think wide, dark floorboards, exposed beams and subway tiles.