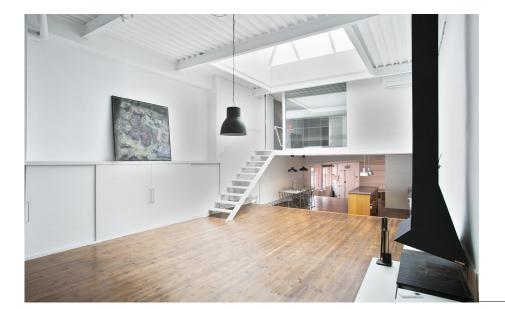

A masterclass in industrial chic, this unique designer loft apartment exudes elegance and style; the perfect urban bolt-hole in the heart of Barcelona's lively Gothic Quarter.

At 125 m2 it features 5 metre high-ceilings, and the immaculately minimalist living area exudes a feeling of spaciousness and style. Featuring bright white walls and a custom-designed wood-burning stove, it is saturated with natural light thanks to the large skylight above.

An open-tread staircase ascends to a cosy mezzanine — a bespoke design formed of glass and iron encasing the bedroom. Beneath is an open plan kitchen, crafted from cherry wood and stainless steel by Bulthaup, and a surprisingly generous dining space. The slightly lower ceiling formed by the mezzanine creates a sense of intimacy that contrasts with the airiness of the living area, giving the impression of two decidedly separate spaces flowing into one another. Two ultra-modern and stylish bathrooms complete this unique designer loft apartment. Throughout the apartment, carefully selected materials add to the industrial feel: think wide, dark floorboards, exposed beams and subway tiles.