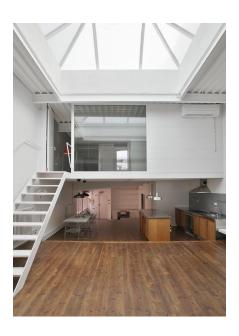

An open-tread staircase ascends to a cosy mezzanine — a bespoke design formed of glass and iron encasing the bedroom. Beneath is an open plan kitchen, crafted from cherry wood and stainless steel by Bulthaup, and a surprisingly generous dining space. The slightly lower ceiling formed by the mezzanine creates a sense of intimacy that contrasts with the airiness of the living area, giving the impression of two decidedly separate spaces flowing into one another. Two ultra-modern and stylish bathrooms complete this unique designer loft apartment. Throughout the apartment, carefully selected materials add to the industrial feel: think wide, dark floorboards, exposed beams and subway tiles.