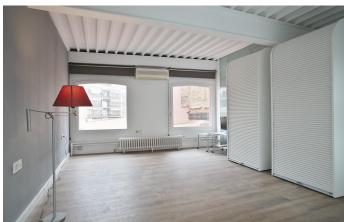

A masterclass in industrial chic, this unique designer loft apartment exudes elegance and style; the perfect urban bolt-hole in the heart of Barcelona's lively Gothic Quarter.

At 125 m2 it features 5 metre high-ceilings, and the immaculately minimalist living area exudes a feeling of spaciousness and style. Featuring bright white walls and a custom-designed wood-burning stove, it is saturated with natural light thanks to the large skylight above.

An open-tread staircase ascends to a cosy mezzanine — a bespoke design formed of glass and iron encasing the bedroom. Beneath is an open plan kitchen, crafted from cherry wood and stainless steel by Bulthaup, and a surprisingly generous dining space. The slightly lower ceiling formed by the mezzanine creates a sense of intimacy that contrasts with the airiness of the living area, giving the impression of two decidedly separate spaces flowing into one another. Two ultra-modern and stylish bathrooms complete this unique designer loft apartment. Throughout the apartment, carefully selected materials add to the industrial feel: think wide, dark floorboards, exposed beams and subway tiles.