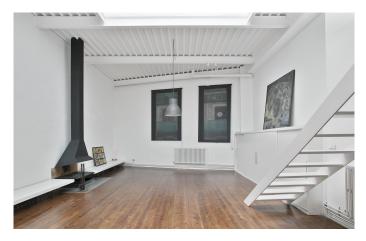

A masterclass in industrial chic, this unique designer loft apartment exudes elegance and style; the perfect urban bolt-hole in the heart of Barcelona's lively Gothic Quarter.

At 125 m2 it features 5 metre high-ceilings, and the immaculately minimalist living area exudes a feeling of spaciousness and style. Featuring bright white walls and a custom-designed wood-burning stove, it is saturated with natural light thanks to the large skylight above.

An open-tread staircase ascends to a cosy mezzanine — a bespoke design formed of glass and iron encasing the bedroom. Beneath is an open plan kitchen, crafted from cherry wood and stainless steel by Bulthaup, and a surprisingly generous dining space. The slightly lower ceiling formed by the mezzanine creates a sense of intimacy that contrasts with the airiness of the living area, giving the impression of two decidedly separate spaces flowing into one another. Two ultra-modern and stylish bathrooms complete this unique designer loft apartment. Throughout the apartment, carefully selected materials add to the industrial feel: think wide, dark floorboards, exposed beams and subway tiles.