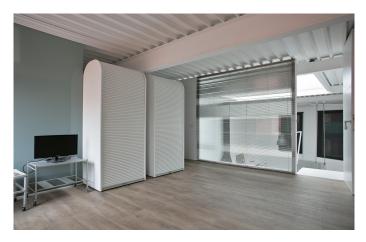

A masterclass in industrial chic, this unique designer loft apartment exudes elegance and style; the perfect urban bolt-hole in the heart of Barcelona's lively Gothic Quarter.

At 125 m2 it features 5 metre high-ceilings, and the immaculately minimalist living area exudes a feeling of spaciousness and style. Featuring bright white walls and a custom-designed wood-burning stove, it is saturated with natural light thanks to the large skylight above.

An open-tread staircase ascends to a cosy mezzanine — a bespoke design formed of glass and iron encasing the bedroom. Beneath is an open plan kitchen, crafted from cherry wood and stainless steel by Bulthaup, and a surprisingly generous dining space. The slightly lower ceiling formed by the mezzanine creates a sense of intimacy that contrasts with the airiness of the living area, giving the impression of two decidedly separate spaces flowing into one another. Two ultra-modern and stylish bathrooms complete this unique designer loft apartment. Throughout the apartment, carefully selected materials add to the industrial feel: think wide, dark floorboards, exposed beams and subway tiles.