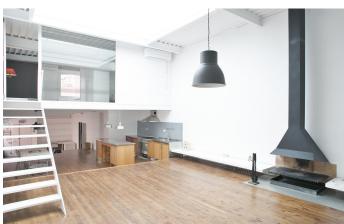

A masterclass in industrial chic, this unique designer loft apartment exudes elegance and style; the perfect urban bolt-hole in the heart of Barcelona's lively Gothic Quarter.

At 125 m2 it features 5 metre high-ceilings, and the immaculately minimalist living area exudes a feeling of spaciousness and style. Featuring bright white walls and a custom-designed wood-burning stove, it is saturated with natural light thanks to the large skylight above.

An open-tread staircase ascends to a cosy mezzanine — a bespoke design formed of glass and iron encasing the bedroom. Beneath is an open plan kitchen, crafted from cherry wood and stainless steel by Bulthaup, and a surprisingly generous dining space. The slightly lower ceiling formed by the mezzanine creates a sense of intimacy that contrasts with the airiness of the living area, giving the impression of two decidedly separate spaces flowing into one another. Two ultra-modern and stylish bathrooms complete this unique designer loft apartment. Throughout the apartment, carefully selected materials add to the industrial feel: think wide, dark floorboards, exposed beams and subway tiles.