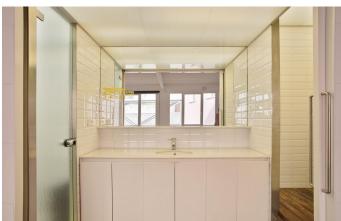

An open-tread staircase ascends to a cosy mezzanine — a bespoke design formed of glass and iron encasing the bedroom. Beneath is an open plan kitchen, crafted from cherry wood and stainless steel by Bulthaup, and a surprisingly generous dining space. The slightly lower ceiling formed by the mezzanine creates a sense of intimacy that contrasts with the airiness of the living area, giving the impression of two decidedly separate spaces flowing into one another. Two ultra-modern and stylish bathrooms complete this unique designer loft apartment. Throughout the apartment, carefully selected materials add to the industrial feel: think wide, dark floorboards, exposed beams and subway tiles.