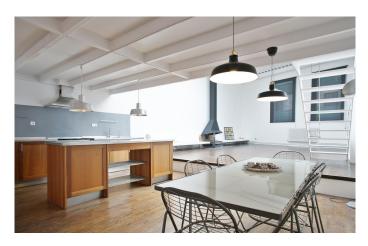

An open-tread staircase ascends to a cosy mezzanine — a bespoke design formed of glass and iron encasing the bedroom. Beneath is an open plan kitchen, crafted from cherry wood and stainless steel by Bulthaup, and a surprisingly generous dining space. The slightly lower ceiling formed by the mezzanine creates a sense of intimacy that contrasts with the airiness of the living area, giving the impression of two decidedly separate spaces flowing into one another. Two ultra-modern and stylish bathrooms complete this unique designer loft apartment. Throughout the apartment, carefully selected materials add to the industrial feel: think wide, dark floorboards, exposed beams and subway tiles.