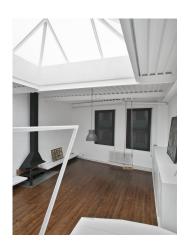

A masterclass in industrial chic, this unique designer loft apartment exudes elegance and style; the perfect urban bolt-hole in the heart of Barcelona's lively Gothic Quarter.

At 125 m2 it features 5 metre high-ceilings, and the immaculately minimalist living area exudes a feeling of spaciousness and style. Featuring bright white walls and a custom-designed wood-burning stove, it is saturated with natural light thanks to the large skylight above.