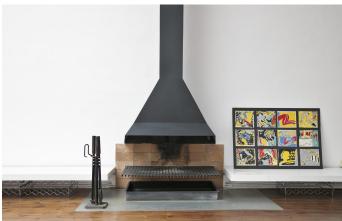

A masterclass in industrial chic, this unique designer loft apartment exudes elegance and style; the perfect urban bolt-hole in the heart of Barcelona's lively Gothic Quarter.

At 125 m2 it features 5 metre high-ceilings, and the immaculately minimalist living area exudes a feeling of spaciousness and style. Featuring bright white walls and a custom-designed wood-burning stove, it is saturated with natural light thanks to the large skylight above.