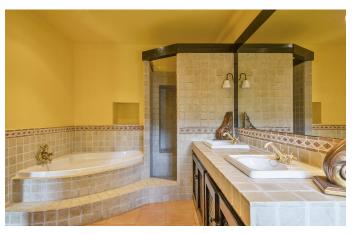

This early eighteenth-century home enjoys a peaceful, elevated setting and gracious composition that would endear it to any discerning country squire.

The main house was built by master mason Manuel Gutiérrez Cavada in 1717-18, featuring an extraordinary ashlar stone façade. Inside, there is an immediate feeling of spaciousness that persists as we pass through the interior, arranged in the classical layout for this style of period home. The accommodation is spread over three levels, the upper floors reached via an imposing columned staircase. The ground floor is where the day-to-day work of the household would have taken place. Today it houses two kitchens, a bedroom, sitting room, lounge and wine cellar. Upstairs, the rooms fan out from two vestibules, the larger flowing into the smaller. Here we find a voluminous reception room, a small anteroom, the master bedroom (en-suite), two further bedrooms and two bathrooms. An attic level, reached by a wide wooden staircase, contains a generous space currently used as a billiard room, two light-filled bedrooms and a bathroom.