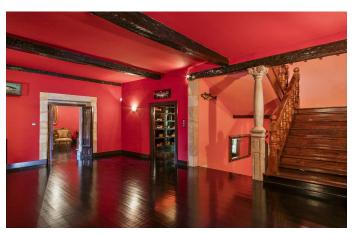

This early eighteenth-century home enjoys a peaceful, elevated setting and gracious composition that would endear it to any discerning country squire.

The main house was built by master mason Manuel Gutiérrez Cavada in 1717-18, featuring an extraordinary ashlar stone façade. Inside, there is an immediate feeling of spaciousness that persists as we pass through the interior, arranged in the classical layout for this style of period home. The accommodation is spread over three levels, the upper floors reached via an imposing columned staircase. The ground floor is where the day-to-day work of the household would have taken place. Today it houses two kitchens, a bedroom, sitting room, lounge and wine cellar. Upstairs, the rooms fan out from two vestibules, the larger flowing into the smaller. Here we find a voluminous reception room, a small anteroom, the master bedroom (en-suite), two further bedrooms and two bathrooms. An attic level, reached by a wide wooden staircase, contains a generous space currently used as a billiard room, two light-filled bedrooms and a bathroom.