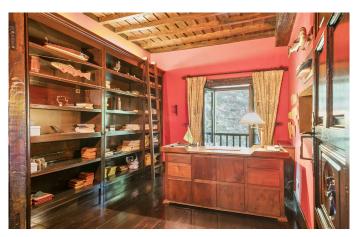

This early eighteenth-century home enjoys a peaceful, elevated setting and gracious composition that would endear it to any discerning country squire.

The main house was built by master mason Manuel Gutiérrez Cavada in 1717-18, featuring an extraordinary ashlar stone façade. Inside, there is an immediate feeling of spaciousness that persists as we pass through the interior, arranged in the classical layout for this style of period home. The accommodation is spread over three levels, the upper floors reached via an imposing columned staircase. The ground floor is where the day-to-day work of the household would have taken place. Today it houses two kitchens, a bedroom, sitting room, lounge and wine cellar. Upstairs, the rooms fan out from two vestibules, the larger flowing into the smaller. Here we find a voluminous reception room, a small anteroom, the master bedroom (en-suite), two further bedrooms and two bathrooms. An attic level, reached by a wide wooden staircase, contains a generous space currently used as a billiard room, two light-filled bedrooms and a bathroom.