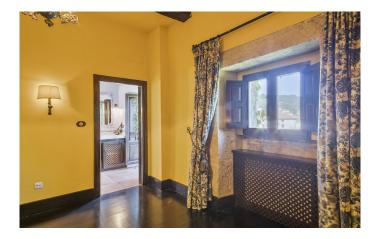

This early eighteenth-century home enjoys a peaceful, elevated setting and gracious composition that would endear it to any discerning country squire.

The main house was built by master mason Manuel Gutiérrez Cavada in 1717-18, featuring an extraordinary ashlar stone façade. Inside, there is an immediate feeling of spaciousness that persists as we pass through the interior, arranged in the classical layout for this style of period home. The accommodation is spread over three levels, the upper floors reached via an imposing columned staircase. The ground floor is where the day-to-day work of the household would have taken place. Today it houses two kitchens, a bedroom, sitting room, lounge and wine cellar. Upstairs, the rooms fan out from two vestibules, the larger flowing into the smaller. Here we find a voluminous reception room, a small anteroom, the master bedroom (en-suite), two further bedrooms and two bathrooms. An attic level, reached by a wide wooden staircase, contains a generous space currently used as a billiard room, two light-filled bedrooms and a bathroom.