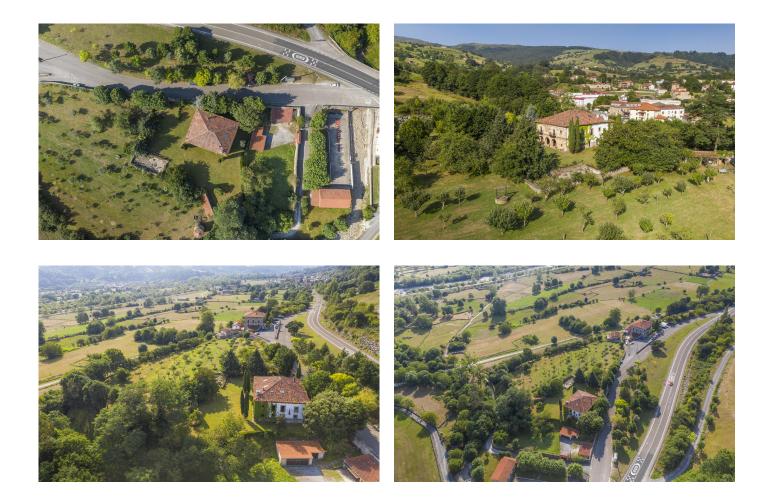

This very special property is set in charming gardens, featuring an orchard and several ancillary structures, including a picturesque dovecote. With plenty of space for parking, it would make a magical weekend escape as well as an extraordinary year-round home.

### Extraordinary eighteenth-century country residence set in a delightful estate. Cantabria. Cantabria Ref. S62

A very special stately home set in charming gardens, offering a refined ambience and exquisite period features.