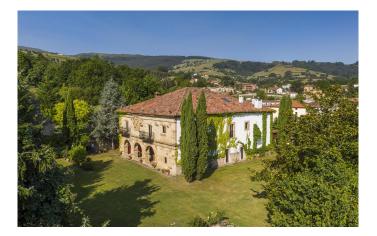

### THE SINGULAR SPACE EXTRAORDINARY PROPERTIES

With its elegant proportions and distinctive Corinthian colonnade, this very special early eighteenth-century stately home is a wonderful example of the aristocratic domestic architecture of the period, with a peaceful, elevated setting and a gracious composition that would endear it to any discerning country squire.

This early eighteenth-century home enjoys a peaceful, elevated setting and gracious composition that would endear it to any discerning country squire.

The main house was built by master mason Manuel Gutiérrez Cavada in 1717-18, featuring an extraordinary ashlar stone façade. Inside, there is an immediate feeling of spaciousness that persists as we pass through the interior, arranged in the classical layout for this style of period home. The accommodation is spread over three levels, the upper floors reached via an imposing columned staircase. The ground floor is where the day-to-day work of the household would have taken place. Today it houses two kitchens, a bedroom, sitting room, lounge and wine cellar. Upstairs, the rooms fan out from two vestibules, the larger flowing into the smaller. Here we find a voluminous reception room, a small anteroom, the master bedroom (en-suite), two further bedrooms and two bathrooms. An attic level, reached by a wide wooden staircase, contains a generous space currently used as a billiard room, two light-filled bedrooms and a bathroom.

This very special property is set in charming gardens, featuring an orchard and several ancillary structures, including a picturesque dovecote. With plenty of space for parking, it would make a magical weekend escape as well as an extraordinary year-round home.