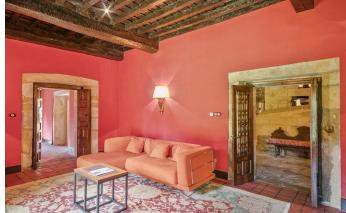

This early eighteenth-century home enjoys a peaceful, elevated setting and gracious composition that would endear it to any discerning country squire.

The main house was built by master mason Manuel Gutiérrez Cavada in 1717-18, featuring an extraordinary ashlar stone façade. Inside, there is an immediate feeling of spaciousness that persists as we pass through the interior, arranged in the classical layout for this style of period home. The accommodation is spread over three levels, the upper floors reached via an imposing columned staircase. The ground floor is where the day-to-day work of the household would have taken place. Today it houses two kitchens, a bedroom, sitting room, lounge and wine cellar. Upstairs, the rooms fan out from two vestibules, the larger flowing into the smaller. Here we find a voluminous reception room, a small anteroom, the master bedroom (en-suite), two further bedrooms and two bathrooms. An attic level, reached by a wide wooden staircase, contains a generous space currently used as a billiard room, two light-filled bedrooms and a bathroom.

This very special property is set in charming gardens, featuring an orchard and several ancillary structures, including a picturesque dovecote. With plenty of space for parking, it would make a magical weekend escape as well as an extraordinary year-round home.