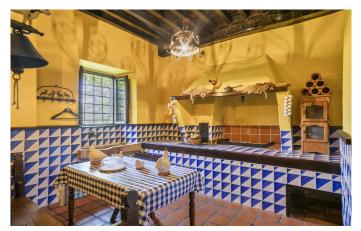

This early eighteenth-century home enjoys a peaceful, elevated setting and gracious composition that would endear it to any discerning country squire.

The main house was built by master mason Manuel Gutiérrez Cavada in 1717-18, featuring an extraordinary ashlar stone façade. Inside, there is an immediate feeling of spaciousness that persists as we pass through the interior, arranged in the classical layout for this style of period home. The accommodation is spread over three levels, the upper floors reached via an imposing columned staircase. The ground floor is where the day-to-day work of the household would have taken place. Today it houses two kitchens, a bedroom, sitting room, lounge and wine cellar. Upstairs, the rooms fan out from two vestibules, the larger flowing into the smaller. Here we find a voluminous reception room, a small anteroom, the master bedroom (en-suite), two further bedrooms and two bathrooms. An attic level, reached by a wide wooden staircase, contains a generous space currently used as a billiard room, two light-filled bedrooms and a bathroom.