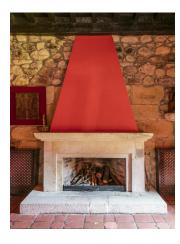

This early eighteenth-century home enjoys a peaceful, elevated setting and gracious composition that would endear it to any discerning country squire.

The main house was built by master mason Manuel Gutiérrez Cavada in 1717-18, featuring an extraordinary ashlar stone façade. Inside, there is an immediate feeling of spaciousness that persists as we pass through the interior, arranged in the classical layout for this style of period home. The accommodation is spread over three levels, the upper floors reached via an imposing columned staircase. The ground floor is where the day-to-day work of the household would have taken place. Today it houses two kitchens, a bedroom, sitting room, lounge and wine cellar. Upstairs, the rooms fan out from two vestibules, the larger flowing into the smaller. Here we find a voluminous reception room, a small anteroom, the master bedroom (en-suite), two further bedrooms and two bathrooms. An attic level, reached by a wide wooden staircase, contains a generous space currently used as a billiard room, two light-filled bedrooms and a bathroom.