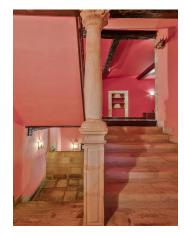

This early eighteenth-century home enjoys a peaceful, elevated setting and gracious composition that would endear it to any discerning country squire.

The main house was built by master mason Manuel Gutiérrez Cavada in 1717-18, featuring an extraordinary ashlar stone façade. Inside, there is an immediate feeling of spaciousness that persists as we pass through the interior, arranged in the classical layout for this style of period home. The accommodation is spread over three levels, the upper floors reached via an imposing columned staircase. The ground floor is where the day-to-day work of the household would have taken place. Today it houses two kitchens, a bedroom, sitting room, lounge and wine cellar. Upstairs, the rooms fan out from two vestibules, the larger flowing into the smaller. Here we find a voluminous reception room, a small anteroom, the master bedroom (en-suite), two further bedrooms and two bathrooms. An attic level, reached by a wide wooden staircase, contains a generous space currently used as a billiard room, two light-filled bedrooms and a bathroom.