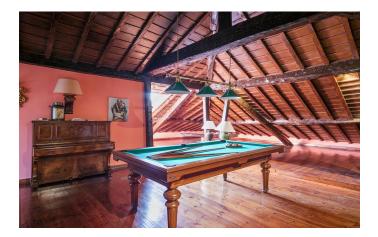

This early eighteenth-century home enjoys a peaceful, elevated setting and gracious composition that would endear it to any discerning country squire.

The main house was built by master mason Manuel Gutiérrez Cavada in 1717-18, featuring an extraordinary ashlar stone façade. Inside, there is an immediate feeling of spaciousness that persists as we pass through the interior, arranged in the classical layout for this style of period home. The accommodation is spread over three levels, the upper floors reached via an imposing columned staircase. The ground floor is where the day-to-day work of the household would have taken place. Today it houses two kitchens, a bedroom, sitting room, lounge and wine cellar. Upstairs, the rooms fan out from two vestibules, the larger flowing into the smaller. Here we find a voluminous reception room, a small anteroom, the master bedroom (en-suite), two further bedrooms and two bathrooms. An attic level, reached by a wide wooden staircase, contains a generous space currently used as a billiard room, two light-filled bedrooms and a bathroom.