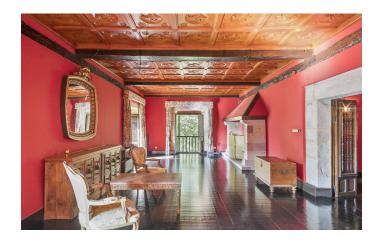

This early eighteenth-century home enjoys a peaceful, elevated setting and gracious composition that would endear it to any discerning country squire.

The main house was built by master mason Manuel Gutiérrez Cavada in 1717-18, featuring an extraordinary ashlar stone façade. Inside, there is an immediate feeling of spaciousness that persists as we pass through the interior, arranged in the classical layout for this style of period home. The accommodation is spread over three levels, the upper floors reached via an imposing columned staircase. The ground floor is where the day-to-day work of the household would have taken place. Today it houses two kitchens, a bedroom, sitting room, lounge and wine cellar. Upstairs, the rooms fan out from two vestibules, the larger flowing into the smaller. Here we find a voluminous reception room, a small anteroom, the master bedroom (en-suite), two further bedrooms and two bathrooms. An attic level, reached by a wide wooden staircase, contains a generous space currently used as a billiard room, two light-filled bedrooms and a bathroom.