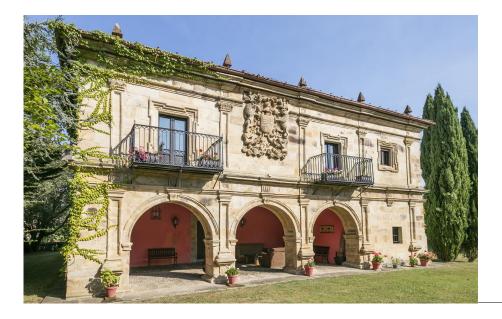

### THE SINGULAR SPACE EXTRAORDINARY PROPERTIES

With its elegant proportions and distinctive Corinthian colonnade, this very special early eighteenth-century stately home is a wonderful example of the aristocratic domestic architecture of the period, with a peaceful, elevated setting and a gracious composition that would endear it to any discerning country squire.

This early eighteenth-century home enjoys a peaceful, elevated setting and gracious composition that would endear it to any discerning country squire.

The main house was built by master mason Manuel Gutiérrez Cavada in 1717-18, featuring an extraordinary ashlar stone façade. Inside, there is an immediate feeling of spaciousness that persists as we pass through the interior, arranged in the classical layout for this style of period home. The accommodation is spread over three levels, the upper floors reached via an imposing columned staircase. The ground floor is where the day-to-day work of the household would have taken place. Today it houses two kitchens, a bedroom, sitting room, lounge and wine cellar. Upstairs, the rooms fan out from two vestibules, the larger flowing into the smaller. Here we find a voluminous reception room, a small anteroom, the master bedroom (en-suite), two further bedrooms and two bathrooms. An attic level, reached by a wide wooden staircase, contains a generous space currently used as a billiard room, two light-filled bedrooms and a bathroom.

### Extraordinary eighteenth-century country residence set in a delightful estate. Cantabria. Cantabria Ref. S62

A very special stately home set in charming gardens, offering a refined ambience and exquisite period features.