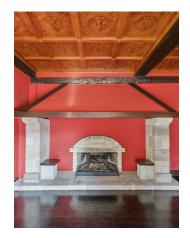

This early eighteenth-century home enjoys a peaceful, elevated setting and gracious composition that would endear it to any discerning country squire.

The main house was built by master mason Manuel Gutiérrez Cavada in 1717-18, featuring an extraordinary ashlar stone façade. Inside, there is an immediate feeling of spaciousness that persists as we pass through the interior, arranged in the classical layout for this style of period home. The accommodation is spread over three levels, the upper floors reached via an imposing columned staircase. The ground floor is where the day-to-day work of the household would have taken place. Today it houses two kitchens, a bedroom, sitting room, lounge and wine cellar. Upstairs, the rooms fan out from two vestibules, the larger flowing into the smaller. Here we find a voluminous reception room, a small anteroom, the master bedroom (en-suite), two further bedrooms and two bathrooms. An attic level, reached by a wide wooden staircase, contains a generous space currently used as a billiard room, two light-filled bedrooms and a bathroom.