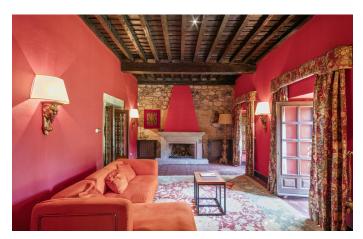

This early eighteenth-century home enjoys a peaceful, elevated setting and gracious composition that would endear it to any discerning country squire.

The main house was built by master mason Manuel Gutiérrez Cavada in 1717-18, featuring an extraordinary ashlar stone façade. Inside, there is an immediate feeling of spaciousness that persists as we pass through the interior, arranged in the classical layout for this style of period home. The accommodation is spread over three levels, the upper floors reached via an imposing columned staircase. The ground floor is where the day-to-day work of the household would have taken place. Today it houses two kitchens, a bedroom, sitting room, lounge and wine cellar. Upstairs, the rooms fan out from two vestibules, the larger flowing into the smaller. Here we find a voluminous reception room, a small anteroom, the master bedroom (en-suite), two further bedrooms and two bathrooms. An attic level, reached by a wide wooden staircase, contains a generous space currently used as a billiard room, two light-filled bedrooms and a bathroom.