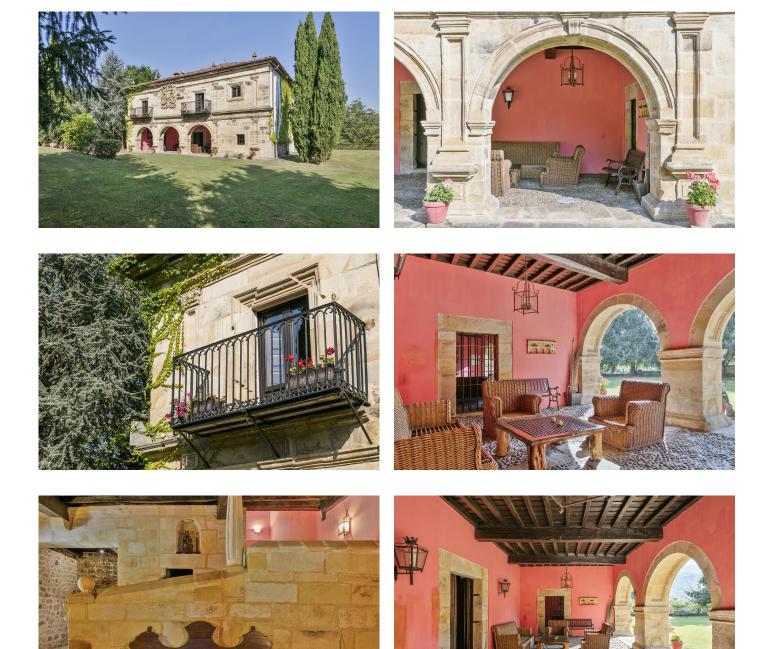

### THE SINGULAR SPACE EXTRAORDINARY PROPERTIES

With its elegant proportions and distinctive Corinthian colonnade, this very special early eighteenth-century stately home is a wonderful example of the aristocratic domestic architecture of the period, with a peaceful, elevated setting and a gracious composition that would endear it to any discerning country squire.

This early eighteenth-century home enjoys a peaceful, elevated setting and gracious composition that would endear it to any discerning country squire.

The main house was built by master mason Manuel Gutiérrez Cavada in 1717-18, featuring an extraordinary ashlar stone façade. Inside, there is an immediate feeling of spaciousness that persists as we pass through the interior, arranged in the classical layout for this style of period home. The accommodation is spread over three levels, the upper floors reached via an imposing columned staircase. The ground floor is where the day-to-day work of the household would have taken place. Today it houses two kitchens, a bedroom, sitting room, lounge and wine cellar. Upstairs, the rooms fan out from two vestibules, the larger flowing into the smaller. Here we find a voluminous reception room, a small anteroom, the master bedroom (en-suite), two further bedrooms and two bathrooms. An attic level, reached by a wide wooden staircase, contains a generous space currently used as a billiard room, two light-filled bedrooms and a bathroom.

This very special property is set in charming gardens, featuring an orchard and several ancillary structures, including a picturesque dovecote. With plenty of space for parking, it would make a magical weekend escape as well as an extraordinary year-round home.