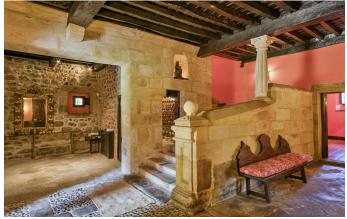

This early eighteenth-century home enjoys a peaceful, elevated setting and gracious composition that would endear it to any discerning country squire.

The main house was built by master mason Manuel Gutiérrez Cavada in 1717-18, featuring an extraordinary ashlar stone façade. Inside, there is an immediate feeling of spaciousness that persists as we pass through the interior, arranged in the classical layout for this style of period home. The accommodation is spread over three levels, the upper floors reached via an imposing columned staircase. The ground floor is where the day-to-day work of the household would have taken place. Today it houses two kitchens, a bedroom, sitting room, lounge and wine cellar. Upstairs, the rooms fan out from two vestibules, the larger flowing into the smaller. Here we find a voluminous reception room, a small anteroom, the master bedroom (en-suite), two further bedrooms and two bathrooms. An attic level, reached by a wide wooden staircase, contains a generous space currently used as a billiard room, two light-filled bedrooms and a bathroom.