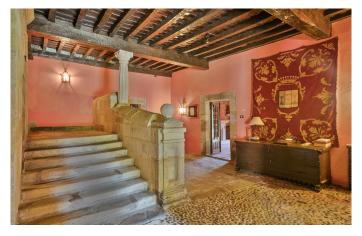

This early eighteenth-century home enjoys a peaceful, elevated setting and gracious composition that would endear it to any discerning country squire.

The main house was built by master mason Manuel Gutiérrez Cavada in 1717-18, featuring an extraordinary ashlar stone façade. Inside, there is an immediate feeling of spaciousness that persists as we pass through the interior, arranged in the classical layout for this style of period home. The accommodation is spread over three levels, the upper floors reached via an imposing columned staircase. The ground floor is where the day-to-day work of the household would have taken place. Today it houses two kitchens, a bedroom, sitting room, lounge and wine cellar. Upstairs, the rooms fan out from two vestibules, the larger flowing into the smaller. Here we find a voluminous reception room, a small anteroom, the master bedroom (en-suite), two further bedrooms and two bathrooms. An attic level, reached by a wide wooden staircase, contains a generous space currently used as a billiard room, two light-filled bedrooms and a bathroom.