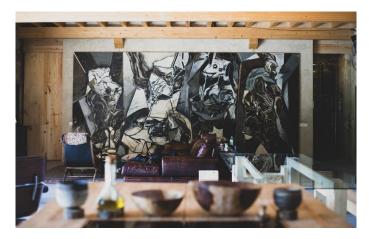

Astonishing newly refurbished church blending ancient and modern aesthetics, creating a thoroughly contemporary living space with an exalted and meditative atmosphere.

Set on a 715 m2 plot, flanked by wooded hillside, this unique property offers a total built area of 250 m2. The airy, openplan living space lets the original masonry take centre stage, revelling in its sober columns, clerestory windows and
curvaceous apse, now a neat kitchen recess. Warmed by a handsome woodburning stove, it's a stunning space for
entertaining or quiet contemplation. In delightful contrast, a two-storey mezzanine hangs above like a treehouse, hewn
from unvarnished pine and accessed by wooden staircases. The ingenious design, crowned by a simple and elegant
wooden cathedral ceiling makes the most of the building's height. The result is a contemporary home that feels
remarkably spacious. As if this wasn't enough, included in the listing price is a small collection of art and furnishings
amassed over the last ten years.