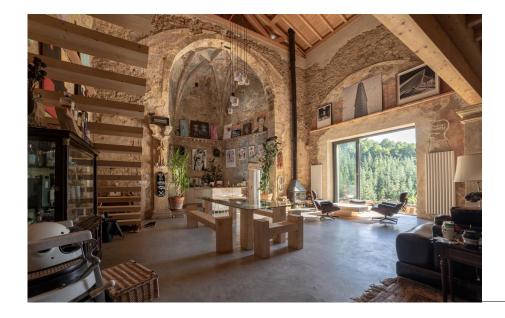

Astonishing newly refurbished church blending ancient and modern aesthetics, creating a thoroughly contemporary living space with an exalted and meditative atmosphere.

Set on a 715 m2 plot, flanked by wooded hillside, this unique property offers a total built area of 250 m2. The airy, openplan living space lets the original masonry take centre stage, revelling in its sober columns, clerestory windows and
curvaceous apse, now a neat kitchen recess. Warmed by a handsome woodburning stove, it's a stunning space for
entertaining or quiet contemplation. In delightful contrast, a two-storey mezzanine hangs above like a treehouse, hewn
from unvarnished pine and accessed by wooden staircases. The ingenious design, crowned by a simple and elegant
wooden cathedral ceiling makes the most of the building's height. The result is a contemporary home that feels
remarkably spacious. As if this wasn't enough, included in the listing price is a small collection of art and furnishings
amassed over the last ten years.

The current owner has done a breath-taking job of blending renaissance and modern aesthetics, creating a thoroughly contemporary living space with an exalted and meditative atmosphere. This is a truly unique and extraordinary home that will captivate artists and art-lovers alike.