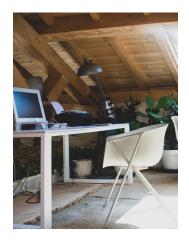

Astonishing newly refurbished church blending ancient and modern aesthetics, creating a thoroughly contemporary living space with an exalted and meditative atmosphere.

Set on a 715 m2 plot, flanked by wooded hillside, this unique property offers a total built area of 250 m2. The airy, openplan living space lets the original masonry take centre stage, revelling in its sober columns, clerestory windows and
curvaceous apse, now a neat kitchen recess. Warmed by a handsome woodburning stove, it's a stunning space for
entertaining or quiet contemplation. In delightful contrast, a two-storey mezzanine hangs above like a treehouse, hewn
from unvarnished pine and accessed by wooden staircases. The ingenious design, crowned by a simple and elegant
wooden cathedral ceiling makes the most of the building's height. The result is a contemporary home that feels
remarkably spacious. As if this wasn't enough, included in the listing price is a small collection of art and furnishings
amassed over the last ten years.