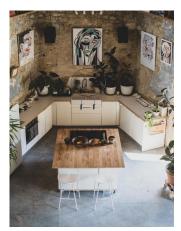

3 habitaciones 3 baños 250 m² de superfície

 $715\,\mathrm{m}^2$  de terreno

This astonishing newly refurbished church, built in around 1530, was languishing in abject ruin until the present owner spotted its potential. Since undergoing an ambitious three-year rebuild, the property has been featured in numerous architectural magazines: Dwell named it one of 2019's top 10 refurbished properties worldwide.

Astonishing newly refurbished church blending ancient and modern aesthetics, creating a thoroughly contemporary living space with an exalted and meditative atmosphere.

Set on a 715 m2 plot, flanked by wooded hillside, this unique property offers a total built area of 250 m2. The airy, openplan living space lets the original masonry take centre stage, revelling in its sober columns, clerestory windows and
curvaceous apse, now a neat kitchen recess. Warmed by a handsome woodburning stove, it's a stunning space for
entertaining or quiet contemplation. In delightful contrast, a two-storey mezzanine hangs above like a treehouse, hewn
from unvarnished pine and accessed by wooden staircases. The ingenious design, crowned by a simple and elegant
wooden cathedral ceiling makes the most of the building's height. The result is a contemporary home that feels
remarkably spacious. As if this wasn't enough, included in the listing price is a small collection of art and furnishings
amassed over the last ten years.