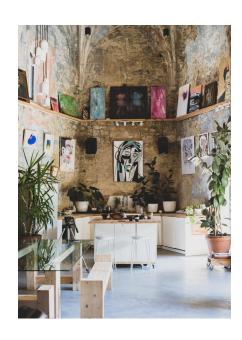

Astonishing newly refurbished church blending ancient and modern aesthetics, creating a thoroughly contemporary living space with an exalted and meditative atmosphere.

Set on a 715 m2 plot, flanked by wooded hillside, this unique property offers a total built area of 250 m2. The airy, openplan living space lets the original masonry take centre stage, revelling in its sober columns, clerestory windows and
curvaceous apse, now a neat kitchen recess. Warmed by a handsome woodburning stove, it's a stunning space for
entertaining or quiet contemplation. In delightful contrast, a two-storey mezzanine hangs above like a treehouse, hewn
from unvarnished pine and accessed by wooden staircases. The ingenious design, crowned by a simple and elegant
wooden cathedral ceiling makes the most of the building's height. The result is a contemporary home that feels
remarkably spacious. As if this wasn't enough, included in the listing price is a small collection of art and furnishings
amassed over the last ten years.

The current owner has done a breath-taking job of blending renaissance and modern aesthetics, creating a thoroughly contemporary living space with an exalted and meditative atmosphere. This is a truly unique and extraordinary home that will captivate artists and art-lovers alike.