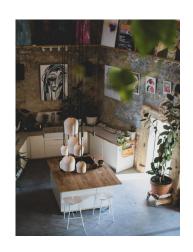

Astonishing newly refurbished church blending ancient and modern aesthetics, creating a thoroughly contemporary living space with an exalted and meditative atmosphere.

Set on a 715 m2 plot, flanked by wooded hillside, this unique property offers a total built area of 250 m2. The airy, openplan living space lets the original masonry take centre stage, revelling in its sober columns, clerestory windows and
curvaceous apse, now a neat kitchen recess. Warmed by a handsome woodburning stove, it's a stunning space for
entertaining or quiet contemplation. In delightful contrast, a two-storey mezzanine hangs above like a treehouse, hewn
from unvarnished pine and accessed by wooden staircases. The ingenious design, crowned by a simple and elegant
wooden cathedral ceiling makes the most of the building's height. The result is a contemporary home that feels
remarkably spacious. As if this wasn't enough, included in the listing price is a small collection of art and furnishings
amassed over the last ten years.