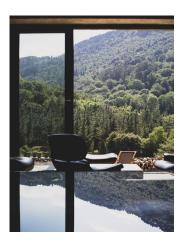

Astonishing newly refurbished church blending ancient and modern aesthetics, creating a thoroughly contemporary living space with an exalted and meditative atmosphere.

Set on a 715 m2 plot, flanked by wooded hillside, this unique property offers a total built area of 250 m2. The airy, openplan living space lets the original masonry take centre stage, revelling in its sober columns, clerestory windows and
curvaceous apse, now a neat kitchen recess. Warmed by a handsome woodburning stove, it's a stunning space for
entertaining or quiet contemplation. In delightful contrast, a two-storey mezzanine hangs above like a treehouse, hewn
from unvarnished pine and accessed by wooden staircases. The ingenious design, crowned by a simple and elegant
wooden cathedral ceiling makes the most of the building's height. The result is a contemporary home that feels
remarkably spacious. As if this wasn't enough, included in the listing price is a small collection of art and furnishings
amassed over the last ten years.