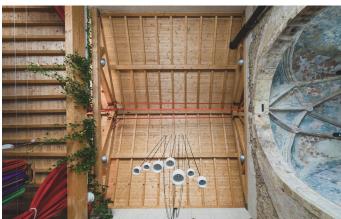

Astonishing newly refurbished church blending ancient and modern aesthetics, creating a thoroughly contemporary living space with an exalted and meditative atmosphere.

Set on a 715 m2 plot, flanked by wooded hillside, this unique property offers a total built area of 250 m2. The airy, openplan living space lets the original masonry take centre stage, revelling in its sober columns, clerestory windows and
curvaceous apse, now a neat kitchen recess. Warmed by a handsome woodburning stove, it's a stunning space for
entertaining or quiet contemplation. In delightful contrast, a two-storey mezzanine hangs above like a treehouse, hewn
from unvarnished pine and accessed by wooden staircases. The ingenious design, crowned by a simple and elegant
wooden cathedral ceiling makes the most of the building's height. The result is a contemporary home that feels
remarkably spacious. As if this wasn't enough, included in the listing price is a small collection of art and furnishings
amassed over the last ten years.