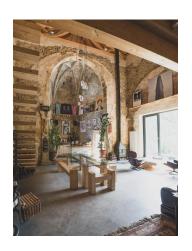

Astonishing newly refurbished church blending ancient and modern aesthetics, creating a thoroughly contemporary living space with an exalted and meditative atmosphere.

Set on a 715 m2 plot, flanked by wooded hillside, this unique property offers a total built area of 250 m2. The airy, openplan living space lets the original masonry take centre stage, revelling in its sober columns, clerestory windows and
curvaceous apse, now a neat kitchen recess. Warmed by a handsome woodburning stove, it's a stunning space for
entertaining or quiet contemplation. In delightful contrast, a two-storey mezzanine hangs above like a treehouse, hewn
from unvarnished pine and accessed by wooden staircases. The ingenious design, crowned by a simple and elegant
wooden cathedral ceiling makes the most of the building's height. The result is a contemporary home that feels
remarkably spacious. As if this wasn't enough, included in the listing price is a small collection of art and furnishings
amassed over the last ten years.