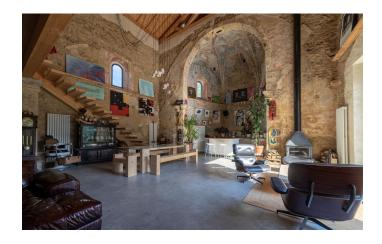

Astonishing newly refurbished church blending ancient and modern aesthetics, creating a thoroughly contemporary living space with an exalted and meditative atmosphere.

Set on a 715 m2 plot, flanked by wooded hillside, this unique property offers a total built area of 250 m2. The airy, openplan living space lets the original masonry take centre stage, revelling in its sober columns, clerestory windows and
curvaceous apse, now a neat kitchen recess. Warmed by a handsome woodburning stove, it's a stunning space for
entertaining or quiet contemplation. In delightful contrast, a two-storey mezzanine hangs above like a treehouse, hewn
from unvarnished pine and accessed by wooden staircases. The ingenious design, crowned by a simple and elegant
wooden cathedral ceiling makes the most of the building's height. The result is a contemporary home that feels
remarkably spacious. As if this wasn't enough, included in the listing price is a small collection of art and furnishings
amassed over the last ten years.

The current owner has done a breath-taking job of blending renaissance and modern aesthetics, creating a thoroughly contemporary living space with an exalted and meditative atmosphere. This is a truly unique and extraordinary home that will captivate artists and art-lovers alike.