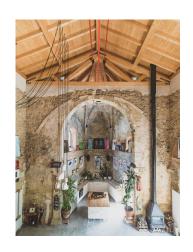

Astonishing newly refurbished church blending ancient and modern aesthetics, creating a thoroughly contemporary living space with an exalted and meditative atmosphere.

Set on a 715 m2 plot, flanked by wooded hillside, this unique property offers a total built area of 250 m2. The airy, openplan living space lets the original masonry take centre stage, revelling in its sober columns, clerestory windows and
curvaceous apse, now a neat kitchen recess. Warmed by a handsome woodburning stove, it's a stunning space for
entertaining or quiet contemplation. In delightful contrast, a two-storey mezzanine hangs above like a treehouse, hewn
from unvarnished pine and accessed by wooden staircases. The ingenious design, crowned by a simple and elegant
wooden cathedral ceiling makes the most of the building's height. The result is a contemporary home that feels
remarkably spacious. As if this wasn't enough, included in the listing price is a small collection of art and furnishings
amassed over the last ten years.