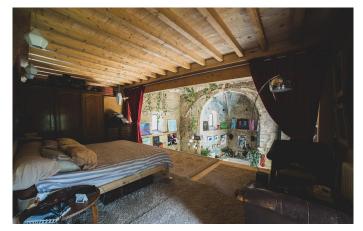

Astonishing newly refurbished church blending ancient and modern aesthetics, creating a thoroughly contemporary living space with an exalted and meditative atmosphere.

Set on a 715 m2 plot, flanked by wooded hillside, this unique property offers a total built area of 250 m2. The airy, openplan living space lets the original masonry take centre stage, revelling in its sober columns, clerestory windows and
curvaceous apse, now a neat kitchen recess. Warmed by a handsome woodburning stove, it's a stunning space for
entertaining or quiet contemplation. In delightful contrast, a two-storey mezzanine hangs above like a treehouse, hewn
from unvarnished pine and accessed by wooden staircases. The ingenious design, crowned by a simple and elegant
wooden cathedral ceiling makes the most of the building's height. The result is a contemporary home that feels
remarkably spacious. As if this wasn't enough, included in the listing price is a small collection of art and furnishings
amassed over the last ten years.