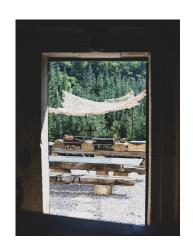

3 habitaciones 3 baños 250 m² de superfície

 $715\,\mathrm{m}^2$  de terreno

This astonishing newly refurbished church, built in around 1530, was languishing in abject ruin until the present owner spotted its potential. Since undergoing an ambitious three-year rebuild, the property has been featured in numerous architectural magazines: Dwell named it one of 2019's top 10 refurbished properties worldwide.

Astonishing newly refurbished church blending ancient and modern aesthetics, creating a thoroughly contemporary living space with an exalted and meditative atmosphere.

Set on a 715 m2 plot, flanked by wooded hillside, this unique property offers a total built area of 250 m2. The airy, openplan living space lets the original masonry take centre stage, revelling in its sober columns, clerestory windows and
curvaceous apse, now a neat kitchen recess. Warmed by a handsome woodburning stove, it's a stunning space for
entertaining or quiet contemplation. In delightful contrast, a two-storey mezzanine hangs above like a treehouse, hewn
from unvarnished pine and accessed by wooden staircases. The ingenious design, crowned by a simple and elegant
wooden cathedral ceiling makes the most of the building's height. The result is a contemporary home that feels
remarkably spacious. As if this wasn't enough, included in the listing price is a small collection of art and furnishings
amassed over the last ten years.