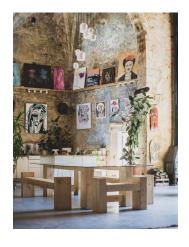

Astonishing newly refurbished church blending ancient and modern aesthetics, creating a thoroughly contemporary living space with an exalted and meditative atmosphere.

Set on a 715 m2 plot, flanked by wooded hillside, this unique property offers a total built area of 250 m2. The airy, openplan living space lets the original masonry take centre stage, revelling in its sober columns, clerestory windows and
curvaceous apse, now a neat kitchen recess. Warmed by a handsome woodburning stove, it's a stunning space for
entertaining or quiet contemplation. In delightful contrast, a two-storey mezzanine hangs above like a treehouse, hewn
from unvarnished pine and accessed by wooden staircases. The ingenious design, crowned by a simple and elegant
wooden cathedral ceiling makes the most of the building's height. The result is a contemporary home that feels
remarkably spacious. As if this wasn't enough, included in the listing price is a small collection of art and furnishings
amassed over the last ten years.