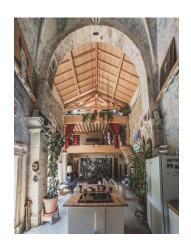

Astonishing newly refurbished church blending ancient and modern aesthetics, creating a thoroughly contemporary living space with an exalted and meditative atmosphere.

Set on a 715 m2 plot, flanked by wooded hillside, this unique property offers a total built area of 250 m2. The airy, openplan living space lets the original masonry take centre stage, revelling in its sober columns, clerestory windows and
curvaceous apse, now a neat kitchen recess. Warmed by a handsome woodburning stove, it's a stunning space for
entertaining or quiet contemplation. In delightful contrast, a two-storey mezzanine hangs above like a treehouse, hewn
from unvarnished pine and accessed by wooden staircases. The ingenious design, crowned by a simple and elegant
wooden cathedral ceiling makes the most of the building's height. The result is a contemporary home that feels
remarkably spacious. As if this wasn't enough, included in the listing price is a small collection of art and furnishings
amassed over the last ten years.

The current owner has done a breath-taking job of blending renaissance and modern aesthetics, creating a thoroughly contemporary living space with an exalted and meditative atmosphere. This is a truly unique and extraordinary home that will captivate artists and art-lovers alike.