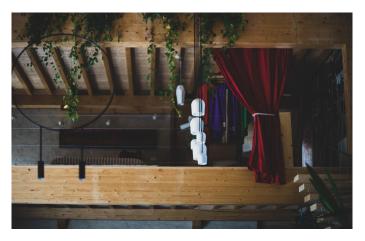

Astonishing newly refurbished church blending ancient and modern aesthetics, creating a thoroughly contemporary living space with an exalted and meditative atmosphere.

Set on a 715 m2 plot, flanked by wooded hillside, this unique property offers a total built area of 250 m2. The airy, openplan living space lets the original masonry take centre stage, revelling in its sober columns, clerestory windows and
curvaceous apse, now a neat kitchen recess. Warmed by a handsome woodburning stove, it's a stunning space for
entertaining or quiet contemplation. In delightful contrast, a two-storey mezzanine hangs above like a treehouse, hewn
from unvarnished pine and accessed by wooden staircases. The ingenious design, crowned by a simple and elegant
wooden cathedral ceiling makes the most of the building's height. The result is a contemporary home that feels
remarkably spacious. As if this wasn't enough, included in the listing price is a small collection of art and furnishings
amassed over the last ten years.