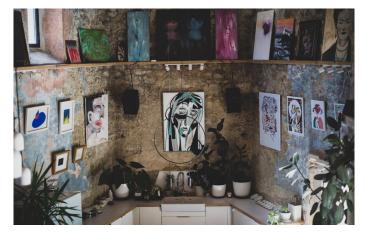

Astonishing newly refurbished church blending ancient and modern aesthetics, creating a thoroughly contemporary living space with an exalted and meditative atmosphere.

Set on a 715 m2 plot, flanked by wooded hillside, this unique property offers a total built area of 250 m2. The airy, openplan living space lets the original masonry take centre stage, revelling in its sober columns, clerestory windows and
curvaceous apse, now a neat kitchen recess. Warmed by a handsome woodburning stove, it's a stunning space for
entertaining or quiet contemplation. In delightful contrast, a two-storey mezzanine hangs above like a treehouse, hewn
from unvarnished pine and accessed by wooden staircases. The ingenious design, crowned by a simple and elegant
wooden cathedral ceiling makes the most of the building's height. The result is a contemporary home that feels
remarkably spacious. As if this wasn't enough, included in the listing price is a small collection of art and furnishings
amassed over the last ten years.