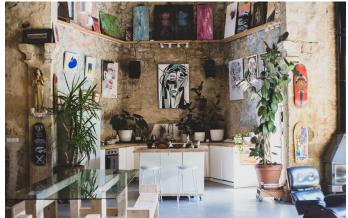

Astonishing newly refurbished church blending ancient and modern aesthetics, creating a thoroughly contemporary living space with an exalted and meditative atmosphere.

Set on a 715 m2 plot, flanked by wooded hillside, this unique property offers a total built area of 250 m2. The airy, openplan living space lets the original masonry take centre stage, revelling in its sober columns, clerestory windows and
curvaceous apse, now a neat kitchen recess. Warmed by a handsome woodburning stove, it's a stunning space for
entertaining or quiet contemplation. In delightful contrast, a two-storey mezzanine hangs above like a treehouse, hewn
from unvarnished pine and accessed by wooden staircases. The ingenious design, crowned by a simple and elegant
wooden cathedral ceiling makes the most of the building's height. The result is a contemporary home that feels
remarkably spacious. As if this wasn't enough, included in the listing price is a small collection of art and furnishings
amassed over the last ten years.