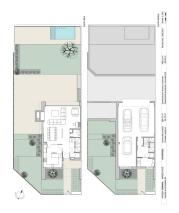

We are delighted to present this exclusive home in one of Madrid's most exciting and sought-after neighbourhoods.

The villa is presented for sale in brand-new condition, enjoying a privileged corner position that ensures more space, superior views and greater privacy. The accommodation is arranged over four levels:

The ground floor is a fluid, open-plan space focused on a spacious living-dining area with fireplace and direct access to the garden – perfect for whiling away a relaxing evening among family. Here, we also find a large, fully-equipped kitchen infused with natural light and a guest bathroom.

The first floor is designed with relaxation in mind, comprising four bedrooms and three bathrooms. The master bedroom is complemented by an en-suite bathroom, dressing room and charming private outdoor terrace.