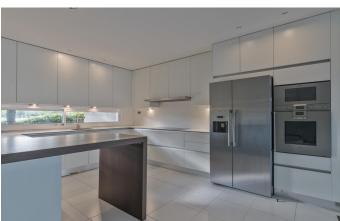

The ground floor is a fluid, open-plan space focused on a spacious living-dining area with fireplace and direct access to the garden – perfect for whiling away a relaxing evening among family. Here, we also find a large, fully-equipped kitchen infused with natural light and a guest bathroom.