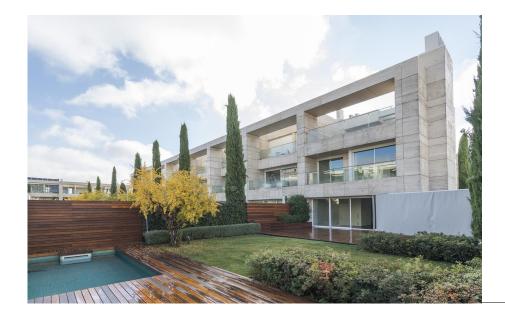

## Semi-detached villa with swimming pool and spacious terrace. Madrid Ref. S68

Brand-new, beautifully presented villa occupying a corner plot with an extensive garden, private swimming pool and stunning terracing.

The spacious, self-contained garden will be a real asset, particularly in the spring and summer months when the private swimming pool comes into its own.

The property has been finished to a very high specification, featuring lift access to all floors, air conditioning, natural gas central heating and automated shutters.