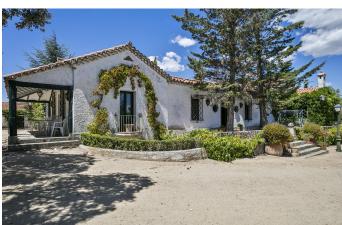

The main house extends to 360 m2 of accommodation all of which is set over one level, including a private chapel. It is well situated within the estate, with two access roads from the north and south and sweeping views from its ample terracing.

The second house comprises 300 m2 and is ideal for independent-minded guests and boasts its own separate garden.

If you can bring yourself to leave this fairytale estate, there are a wide range of attractions just a short drive away, including El Escorial, the La Granja royal palace, the storied city of Segovia and the spectacular Guadarrama National Park.