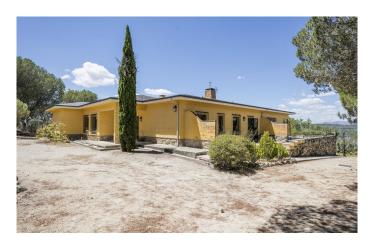

Sheltered behind traditional granite walls, the estate boasts not one but two houses, plus outbuildings and comprises a total land area of 12.8 Ha.

This fairytale estate located in the Sierra de Madrid is a rare find: a secluded oasis located on the edge of the Sierra del Guadarrama national park, yet just 30 km from Madrid and those tantalising city lights.

The main house extends to 360 m2 of accommodation all of which is set over one level, including a private chapel. It is well situated within the estate, with two access roads from the north and south and sweeping views from its ample terracing.

Arranged around an internal courtyard adorned with topiary, the rooms are thoughtfully grouped by aspect to make the most of the natural light. The building is set within a delightful split-level walled garden with a secluded swimming pool.