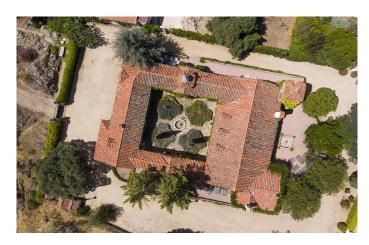

Sheltered behind traditional granite walls, the estate boasts not one but two houses, plus outbuildings and comprises a total land area of 12.8 Ha.

This fairytale estate located in the Sierra de Madrid is a rare find: a secluded oasis located on the edge of the Sierra del Guadarrama national park, yet just 30 km from Madrid and those tantalising city lights.

The main house extends to 360 m2 of accommodation all of which is set over one level, including a private chapel. It is well situated within the estate, with two access roads from the north and south and sweeping views from its ample terracing.

Arranged around an internal courtyard adorned with topiary, the rooms are thoughtfully grouped by aspect to make the most of the natural light. The building is set within a delightful split-level walled garden with a secluded swimming pool.