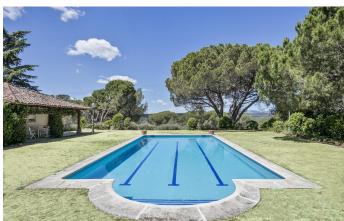

Arranged around an internal courtyard adorned with topiary, the rooms are thoughtfully grouped by aspect to make the most of the natural light. The building is set within a delightful split-level walled garden with a secluded swimming pool.

Close by is a 60 m2 pavilion with changing rooms, kitchen for outdoor entertaining and a sunny veranda – cocktails at sundown? Staff accommodation (120 m2), a handy storage room and garage (100 m2) can also be found here.