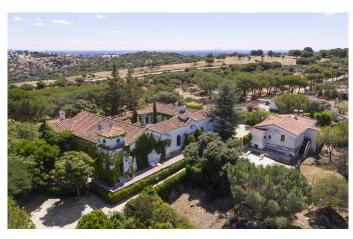

## Fairytale estate nestled on the edge of Guadarrama National Park. Madrid Ref. S7

Luxury country living a stone's throw from the capital.

Precio €2.600.000 8 habitaciones 5 baños 1.000 m² de superfície 12.8 Ha de terreno

Sheltered behind traditional granite walls, the estate boasts not one but two houses, plus outbuildings and comprises a total land area of 12.8 Ha.

This fairytale estate located in the Sierra de Madrid is a rare find: a secluded oasis located on the edge of the Sierra del Guadarrama national park, yet just 30 km from Madrid and those tantalising city lights.

The main house extends to 360 m2 of accommodation all of which is set over one level, including a private chapel. It is well situated within the estate, with two access roads from the north and south and sweeping views from its ample terracing.