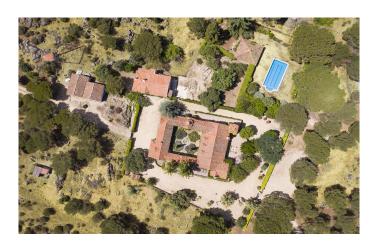

Sheltered behind traditional granite walls, the estate boasts not one but two houses, plus outbuildings and comprises a total land area of 12.8 Ha.

This fairytale estate located in the Sierra de Madrid is a rare find: a secluded oasis located on the edge of the Sierra del Guadarrama national park, yet just 30 km from Madrid and those tantalising city lights.

Arranged around an internal courtyard adorned with topiary, the rooms are thoughtfully grouped by aspect to make the most of the natural light. The building is set within a delightful split-level walled garden with a secluded swimming pool.

Close by is a 60 m2 pavilion with changing rooms, kitchen for outdoor entertaining and a sunny veranda – cocktails at sundown? Staff accommodation (120 m2), a handy storage room and garage (100 m2) can also be found here.

The second house comprises 300 m2 and is ideal for independent-minded guests and boasts its own separate garden.

If you can bring yourself to leave this fairytale estate, there are a wide range of attractions just a short drive away, including El Escorial, the La Granja royal palace, the storied city of Segovia and the spectacular Guadarrama National Park.