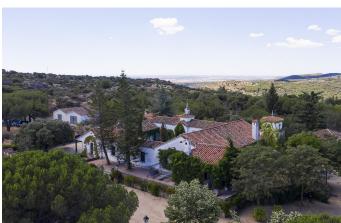

## Fairytale estate nestled on the edge of Guadarrama National Park. Madrid Ref. S7

Luxury country living a stone's throw from the capital.

Precio €2.600.000 8 habitaciones 5 baños 1.000 m² de superfície 12.8 Ha de terreno

Sheltered behind traditional granite walls, the estate boasts not one but two houses, plus outbuildings and comprises a total land area of 12.8 Ha.

This fairytale estate located in the Sierra de Madrid is a rare find: a secluded oasis located on the edge of the Sierra del Guadarrama national park, yet just 30 km from Madrid and those tantalising city lights.

The main house extends to 360 m2 of accommodation all of which is set over one level, including a private chapel. It is well situated within the estate, with two access roads from the north and south and sweeping views from its ample terracing.