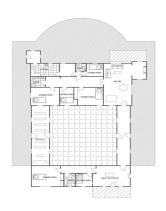

The main house extends to 360 m2 of accommodation all of which is set over one level, including a private chapel. It is well situated within the estate, with two access roads from the north and south and sweeping views from its ample terracing.

Arranged around an internal courtyard adorned with topiary, the rooms are thoughtfully grouped by aspect to make the most of the natural light. The building is set within a delightful split-level walled garden with a secluded swimming pool.