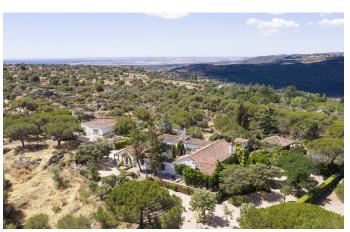

Sheltered behind traditional granite walls, the estate boasts not one but two houses, plus outbuildings and comprises a total land area of 12.8 Ha.

This fairytale estate located in the Sierra de Madrid is a rare find: a secluded oasis located on the edge of the Sierra del Guadarrama national park, yet just 30 km from Madrid and those tantalising city lights.

The second house comprises 300 m2 and is ideal for independent-minded guests and boasts its own separate garden.

If you can bring yourself to leave this fairytale estate, there are a wide range of attractions just a short drive away, including El Escorial, the La Granja royal palace, the storied city of Segovia and the spectacular Guadarrama National Park.