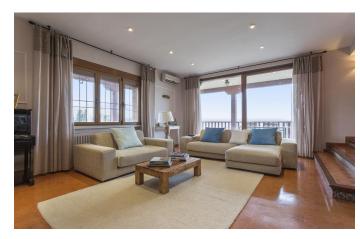

This exceptionally spacious home has a built area of approximately 580 m2, with all main rooms arranged on a single level for complete comfort and ease. The ground floor contains an airy sitting room with fireplace and dining nook, opening onto a generous veranda that would make a perfect spot for al fresco family dining in the summer months. Fully equipped kitchen with clothes-drying space, five bedrooms (master with dressing room and en-suite bathroom).