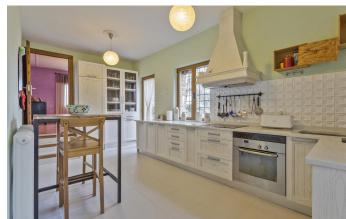

This exceptionally spacious home has a built area of approximately 580 m2, with all main rooms arranged on a single level for complete comfort and ease. The ground floor contains an airy sitting room with fireplace and dining nook, opening onto a generous veranda that would make a perfect spot for al fresco family dining in the summer months. Fully equipped kitchen with clothes-drying space, five bedrooms (master with dressing room and en-suite bathroom).