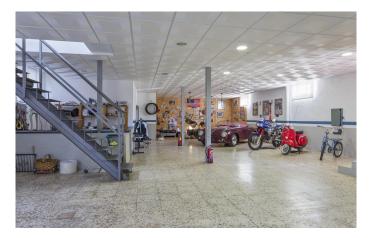

In the basement, we find a large garage offering plenty of space for several cars.

The property also benefits from a second reception room complete with fireplace, billiard area and bar - a delightful space for entertaining friends.