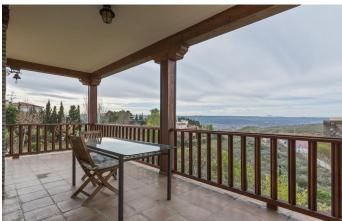

This exceptionally spacious home has a built area of approximately 580 m2, with all main rooms arranged on a single level for complete comfort and ease. The ground floor contains an airy sitting room with fireplace and dining nook, opening onto a generous veranda that would make a perfect spot for al fresco family dining in the summer months. Fully equipped kitchen with clothes-drying space, five bedrooms (master with dressing room and en-suite bathroom).