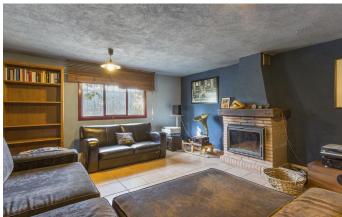

This exceptionally spacious home has a built area of approximately 580 m2, with all main rooms arranged on a single level for complete comfort and ease. The ground floor contains an airy sitting room with fireplace and dining nook, opening onto a generous veranda that would make a perfect spot for al fresco family dining in the summer months. Fully equipped kitchen with clothes-drying space, five bedrooms (master with dressing room and en-suite bathroom).