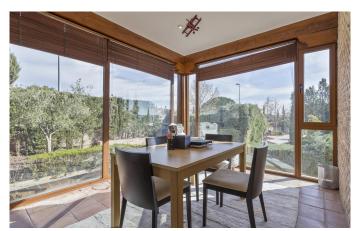

This exceptionally spacious home has a built area of approximately 580 m2, with all main rooms arranged on a single level for complete comfort and ease. The ground floor contains an airy sitting room with fireplace and dining nook, opening onto a generous veranda that would make a perfect spot for al fresco family dining in the summer months. Fully equipped kitchen with clothes-drying space, five bedrooms (master with dressing room and en-suite bathroom).