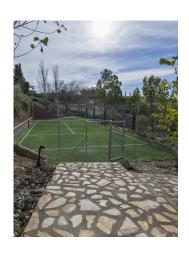

The property occupies a stunning wooded site of approximately 4,000 m2, incorporating delightful gardens, an impressive swimming pool, tennis court and covered verandas.

Less than a ten-minute drive from the historic city of Toledo, we come across this magnificent home overlooking the Tajo river.