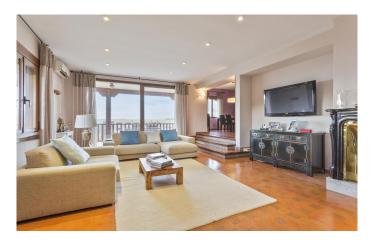

This exceptionally spacious home has a built area of approximately 580 m2, with all main rooms arranged on a single level for complete comfort and ease. The ground floor contains an airy sitting room with fireplace and dining nook, opening onto a generous veranda that would make a perfect spot for al fresco family dining in the summer months. Fully equipped kitchen with clothes-drying space, five bedrooms (master with dressing room and en-suite bathroom).