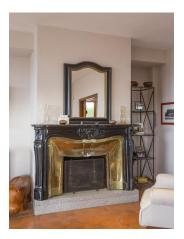

This exceptionally spacious home has a built area of approximately 580 m2, with all main rooms arranged on a single level for complete comfort and ease. The ground floor contains an airy sitting room with fireplace and dining nook, opening onto a generous veranda that would make a perfect spot for al fresco family dining in the summer months. Fully equipped kitchen with clothes-drying space, five bedrooms (master with dressing room and en-suite bathroom).

In the basement, we find a large garage offering plenty of space for several cars.

The property also benefits from a second reception room complete with fireplace, billiard area and bar - a delightful space for entertaining friends.