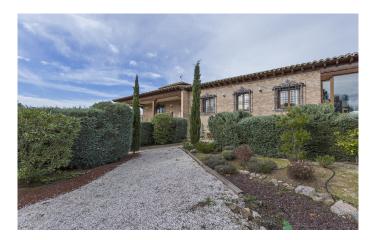

The property occupies a stunning wooded site of approximately 4,000 m2, incorporating delightful gardens, an impressive swimming pool, tennis court and covered verandas.

Less than a ten-minute drive from the historic city of Toledo, we come across this magnificent home overlooking the Tajo river.

Thoughtfully designed and constructed to retain every speck of local character, this very special home boasts splendid façades with ironwork detailing, a traditionally crafted Spanish tile roof and original carpentry. The result is a uniquely captivating property that harmonises beautifully with its surroundings.