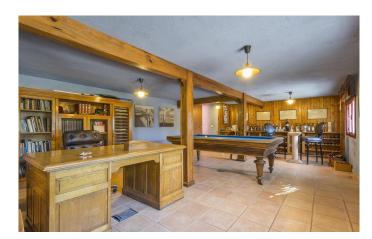

In the basement, we find a large garage offering plenty of space for several cars.

The property also benefits from a second reception room complete with fireplace, billiard area and bar - a delightful space for entertaining friends.