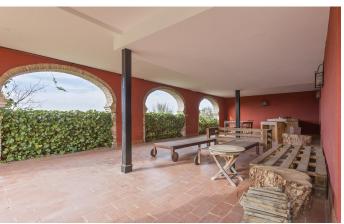

The property occupies a stunning wooded site of approximately 4,000 m2, incorporating delightful gardens, an impressive swimming pool, tennis court and covered verandas.

Less than a ten-minute drive from the historic city of Toledo, we come across this magnificent home overlooking the Tajo river.

This exceptionally spacious home has a built area of approximately 580 m2, with all main rooms arranged on a single level for complete comfort and ease. The ground floor contains an airy sitting room with fireplace and dining nook, opening onto a generous veranda that would make a perfect spot for al fresco family dining in the summer months. Fully equipped kitchen with clothes-drying space, five bedrooms (master with dressing room and en-suite bathroom).