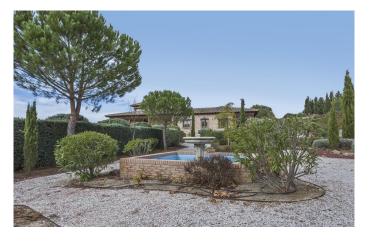

The property occupies a stunning wooded site of approximately 4,000 m2, incorporating delightful gardens, an impressive swimming pool, tennis court and covered verandas.

Less than a ten-minute drive from the historic city of Toledo, we come across this magnificent home overlooking the Tajo river.