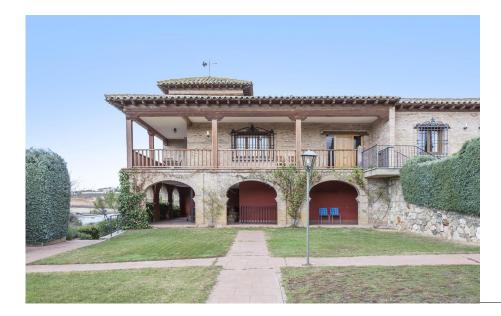

The property occupies a stunning wooded site of approximately 4,000 m2, incorporating delightful gardens, an impressive swimming pool, tennis court and covered verandas.

Less than a ten-minute drive from the historic city of Toledo, we come across this magnificent home overlooking the Tajo river.

This exceptionally spacious home has a built area of approximately 580 m2, with all main rooms arranged on a single level for complete comfort and ease. The ground floor contains an airy sitting room with fireplace and dining nook, opening onto a generous veranda that would make a perfect spot for al fresco family dining in the summer months. Fully equipped kitchen with clothes-drying space, five bedrooms (master with dressing room and en-suite bathroom).

Thoughtfully designed and constructed to retain every speck of local character, this very special home boasts splendid façades with ironwork detailing, a traditionally crafted Spanish tile roof and original carpentry. The result is a uniquely captivating property that harmonises beautifully with its surroundings.