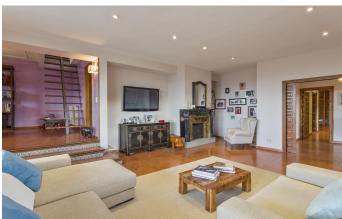

This exceptionally spacious home has a built area of approximately 580 m2, with all main rooms arranged on a single level for complete comfort and ease. The ground floor contains an airy sitting room with fireplace and dining nook, opening onto a generous veranda that would make a perfect spot for al fresco family dining in the summer months. Fully equipped kitchen with clothes-drying space, five bedrooms (master with dressing room and en-suite bathroom).

In the basement, we find a large garage offering plenty of space for several cars.

The property also benefits from a second reception room complete with fireplace, billiard area and bar - a delightful space for entertaining friends.