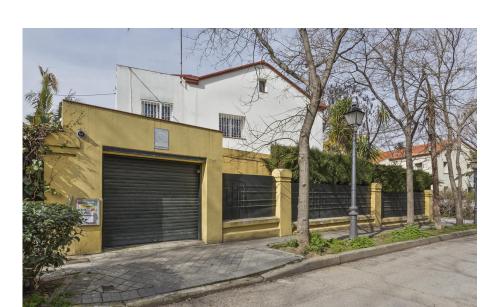

## Charming semi-detached corner home in one of Chamartín's most desirable Colonías. Madrid Ref. S78

This two-storey, semi-detached home would make the perfect canvas for your singular style.

3 habitaciones 2 baños 170 m² de superfície 205 m² de terreno

A garage, directly accessible from the ground floor, and a lovely garden (particularly glorious in spring) complete this highly covetable home. The property is fully central heated and equipped with its own gas boiler.