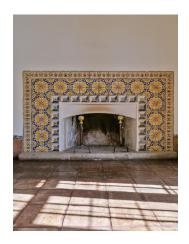

The internal footprint measures 700 m2 arranged over three storeys, making tasteful use of reclaimed materials from the sixteenth and seventeenth centuries.

The ground floor unfolds from a welcoming entrance hall to a large dining room with fireplace, open-plan living area with fireplace, library, kitchen and WC. It is an engaging space for entertaining, with intricate tilework, beautiful coffered ceilings, traditionally carved wooden doors and sculptural stone columns throughout.