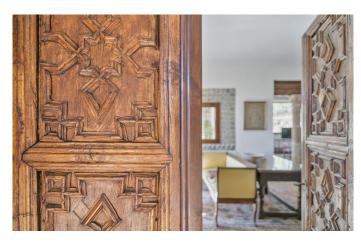

The internal footprint measures 700 m2 arranged over three storeys, making tasteful use of reclaimed materials from the sixteenth and seventeenth centuries.

The ground floor unfolds from a welcoming entrance hall to a large dining room with fireplace, open-plan living area with fireplace, library, kitchen and WC. It is an engaging space for entertaining, with intricate tilework, beautiful coffered ceilings, traditionally carved wooden doors and sculptural stone columns throughout.