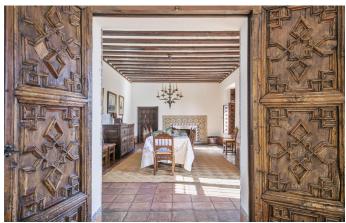

The internal footprint measures 700 m2 arranged over three storeys, making tasteful use of reclaimed materials from the sixteenth and seventeenth centuries.

The ground floor unfolds from a welcoming entrance hall to a large dining room with fireplace, open-plan living area with fireplace, library, kitchen and WC. It is an engaging space for entertaining, with intricate tilework, beautiful coffered ceilings, traditionally carved wooden doors and sculptural stone columns throughout.