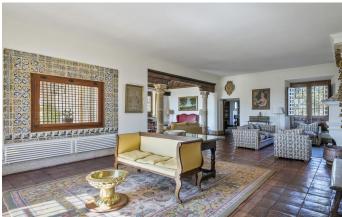

The internal footprint measures 700 m2 arranged over three storeys, making tasteful use of reclaimed materials from the sixteenth and seventeenth centuries.

The ground floor unfolds from a welcoming entrance hall to a large dining room with fireplace, open-plan living area with fireplace, library, kitchen and WC. It is an engaging space for entertaining, with intricate tilework, beautiful coffered ceilings, traditionally carved wooden doors and sculptural stone columns throughout.