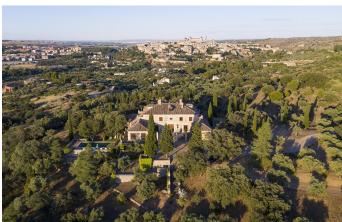

A stately and characterful country home offering a rare juxtaposition of town and country living and magnificent views of the historic city of Toledo, a UNESCO world heritage site.

Approaching along an imposing stone drive, we are struck by its classical symmetry and warm brickwork façade, complementing the palette of the surrounding countryside.

## Magnificent "Cigarral". Toledo Ref. S8

Spectacular "cigarral" with beautiful views over Toledo.

7 habitaciones 5 baños 700 m² de superfície 12 Ha de terreno

This elegant and versatile family home (cigarral) in Toledo nestles unassumingly amid ancient olive, cypress and holm oak trees. Designed by a renowned architect in the style of a traditional Toledan recreational estate, it boasts stunning views of the city's distinctive profile and a wealth of interesting features.