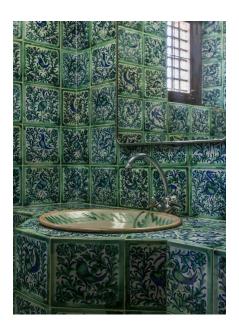

The internal footprint measures 700 m2 arranged over three storeys, making tasteful use of reclaimed materials from the sixteenth and seventeenth centuries.

The ground floor unfolds from a welcoming entrance hall to a large dining room with fireplace, open-plan living area with fireplace, library, kitchen and WC. It is an engaging space for entertaining, with intricate tilework, beautiful coffered ceilings, traditionally carved wooden doors and sculptural stone columns throughout.