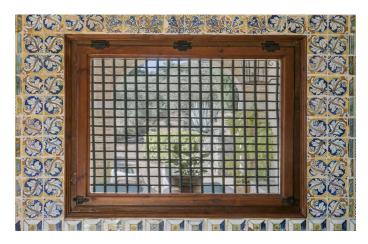

The internal footprint measures 700 m2 arranged over three storeys, making tasteful use of reclaimed materials from the sixteenth and seventeenth centuries.

The ground floor unfolds from a welcoming entrance hall to a large dining room with fireplace, open-plan living area with fireplace, library, kitchen and WC. It is an engaging space for entertaining, with intricate tilework, beautiful coffered ceilings, traditionally carved wooden doors and sculptural stone columns throughout.