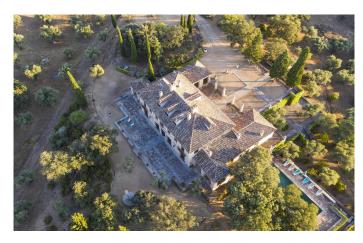

The internal footprint measures 700 m2 arranged over three storeys, making tasteful use of reclaimed materials from the sixteenth and seventeenth centuries.

The ground floor unfolds from a welcoming entrance hall to a large dining room with fireplace, open-plan living area with fireplace, library, kitchen and WC. It is an engaging space for entertaining, with intricate tilework, beautiful coffered ceilings, traditionally carved wooden doors and sculptural stone columns throughout.

The second floor is given over to six bedrooms and five bathrooms, below a unique vaulted attic space perfect for use as a study or games room.

This impressive yet manageable unique and exclusive stately home is set within 12 ha of private grounds, not far from the Tagus river – ideally positioned for those seeking peaceful seclusion with easy access to all the city has to offer. Sweeping terraces invite scenic al fresco dining, while the large swimming pool, complete with its own changing rooms, has been thoughtfully positioned to ensure privacy and shade.