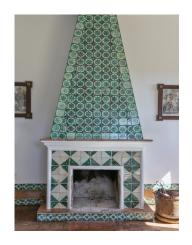

The internal footprint measures 700 m2 arranged over three storeys, making tasteful use of reclaimed materials from the sixteenth and seventeenth centuries.

The ground floor unfolds from a welcoming entrance hall to a large dining room with fireplace, open-plan living area with fireplace, library, kitchen and WC. It is an engaging space for entertaining, with intricate tilework, beautiful coffered ceilings, traditionally carved wooden doors and sculptural stone columns throughout.