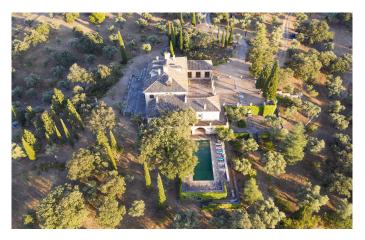

## Magnificent "Cigarral". Toledo Ref. S8

Spectacular "cigarral" with beautiful views over Toledo.

7 habitaciones 5 baños 700 m² de superfície 12 Ha de terreno

This elegant and versatile family home (cigarral) in Toledo nestles unassumingly amid ancient olive, cypress and holm oak trees. Designed by a renowned architect in the style of a traditional Toledan recreational estate, it boasts stunning views of the city's distinctive profile and a wealth of interesting features.

The second floor is given over to six bedrooms and five bathrooms, below a unique vaulted attic space perfect for use as a study or games room.

This impressive yet manageable unique and exclusive stately home is set within 12 ha of private grounds, not far from the Tagus river – ideally positioned for those seeking peaceful seclusion with easy access to all the city has to offer. Sweeping terraces invite scenic al fresco dining, while the large swimming pool, complete with its own changing rooms, has been thoughtfully positioned to ensure privacy and shade.

There is scope for dividing the grounds of this unique and exclusive stately home into two plots, offering a potential investment opportunity.