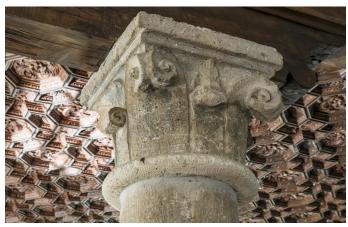

The internal footprint measures 700 m2 arranged over three storeys, making tasteful use of reclaimed materials from the sixteenth and seventeenth centuries.

The ground floor unfolds from a welcoming entrance hall to a large dining room with fireplace, open-plan living area with fireplace, library, kitchen and WC. It is an engaging space for entertaining, with intricate tilework, beautiful coffered ceilings, traditionally carved wooden doors and sculptural stone columns throughout.