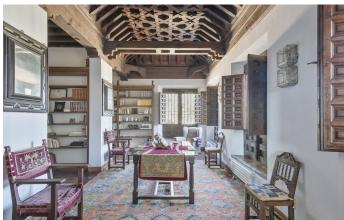

The internal footprint measures 700 m2 arranged over three storeys, making tasteful use of reclaimed materials from the sixteenth and seventeenth centuries.

The ground floor unfolds from a welcoming entrance hall to a large dining room with fireplace, open-plan living area with fireplace, library, kitchen and WC. It is an engaging space for entertaining, with intricate tilework, beautiful coffered ceilings, traditionally carved wooden doors and sculptural stone columns throughout.