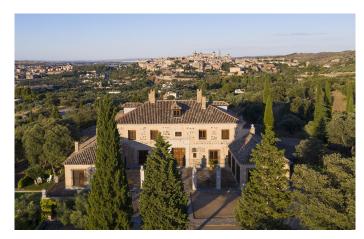

## Magnificent "Cigarral". Toledo Ref. S8

Spectacular "cigarral" with beautiful views over Toledo.

7 habitaciones 5 baños 700 m² de superfície 12 Ha de terreno

This elegant and versatile family home (cigarral) in Toledo nestles unassumingly amid ancient olive, cypress and holm oak trees. Designed by a renowned architect in the style of a traditional Toledan recreational estate, it boasts stunning views of the city's distinctive profile and a wealth of interesting features.

A stately and characterful country home offering a rare juxtaposition of town and country living and magnificent views of the historic city of Toledo, a UNESCO world heritage site.

Approaching along an imposing stone drive, we are struck by its classical symmetry and warm brickwork façade, complementing the palette of the surrounding countryside.