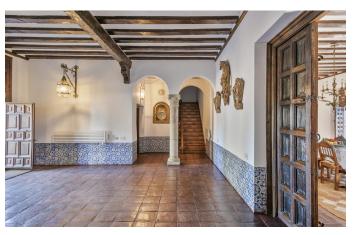

The internal footprint measures 700 m2 arranged over three storeys, making tasteful use of reclaimed materials from the sixteenth and seventeenth centuries.

The ground floor unfolds from a welcoming entrance hall to a large dining room with fireplace, open-plan living area with fireplace, library, kitchen and WC. It is an engaging space for entertaining, with intricate tilework, beautiful coffered ceilings, traditionally carved wooden doors and sculptural stone columns throughout.