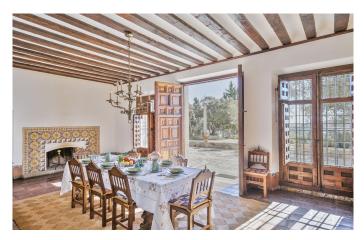

The internal footprint measures 700 m2 arranged over three storeys, making tasteful use of reclaimed materials from the sixteenth and seventeenth centuries.

The ground floor unfolds from a welcoming entrance hall to a large dining room with fireplace, open-plan living area with fireplace, library, kitchen and WC. It is an engaging space for entertaining, with intricate tilework, beautiful coffered ceilings, traditionally carved wooden doors and sculptural stone columns throughout.