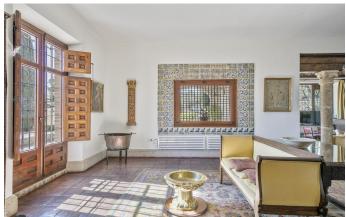

The internal footprint measures 700 m2 arranged over three storeys, making tasteful use of reclaimed materials from the sixteenth and seventeenth centuries.

The ground floor unfolds from a welcoming entrance hall to a large dining room with fireplace, open-plan living area with fireplace, library, kitchen and WC. It is an engaging space for entertaining, with intricate tilework, beautiful coffered ceilings, traditionally carved wooden doors and sculptural stone columns throughout.