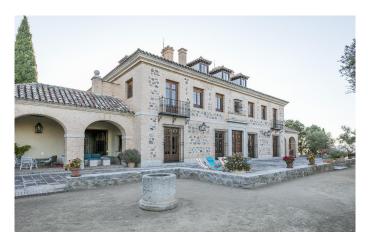

## Magnificent "Cigarral". Toledo Ref. S8

Spectacular "cigarral" with beautiful views over Toledo.

7 habitaciones 5 baños 700 m² de superfície 12 Ha de terreno

This elegant and versatile family home (cigarral) in Toledo nestles unassumingly amid ancient olive, cypress and holm oak trees. Designed by a renowned architect in the style of a traditional Toledan recreational estate, it boasts stunning views of the city's distinctive profile and a wealth of interesting features.

A stately and characterful country home offering a rare juxtaposition of town and country living and magnificent views of the historic city of Toledo, a UNESCO world heritage site.

Approaching along an imposing stone drive, we are struck by its classical symmetry and warm brickwork façade, complementing the palette of the surrounding countryside.