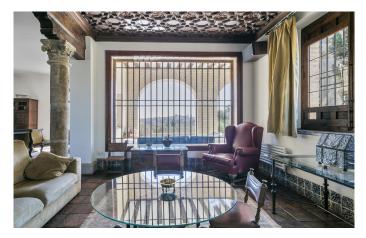

The internal footprint measures 700 m2 arranged over three storeys, making tasteful use of reclaimed materials from the sixteenth and seventeenth centuries.

The ground floor unfolds from a welcoming entrance hall to a large dining room with fireplace, open-plan living area with fireplace, library, kitchen and WC. It is an engaging space for entertaining, with intricate tilework, beautiful coffered ceilings, traditionally carved wooden doors and sculptural stone columns throughout.