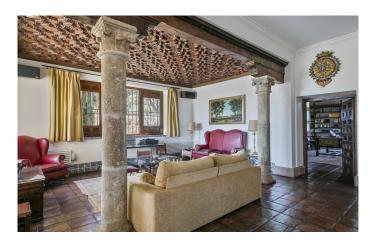

The internal footprint measures 700 m2 arranged over three storeys, making tasteful use of reclaimed materials from the sixteenth and seventeenth centuries.

The ground floor unfolds from a welcoming entrance hall to a large dining room with fireplace, open-plan living area with fireplace, library, kitchen and WC. It is an engaging space for entertaining, with intricate tilework, beautiful coffered ceilings, traditionally carved wooden doors and sculptural stone columns throughout.