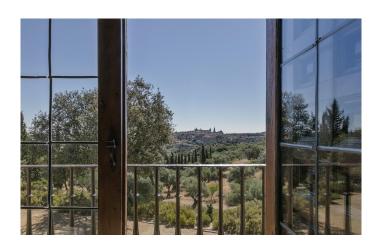

## Magnificent "Cigarral". Toledo Ref. S8

Spectacular "cigarral" with beautiful views over Toledo.

7 habitaciones 5 baños 700 m² de superfície 12 Ha de terreno

This elegant and versatile family home (cigarral) in Toledo nestles unassumingly amid ancient olive, cypress and holm oak trees. Designed by a renowned architect in the style of a traditional Toledan recreational estate, it boasts stunning views of the city's distinctive profile and a wealth of interesting features.

A stately and characterful country home offering a rare juxtaposition of town and country living and magnificent views of the historic city of Toledo, a UNESCO world heritage site.

Approaching along an imposing stone drive, we are struck by its classical symmetry and warm brickwork façade, complementing the palette of the surrounding countryside.