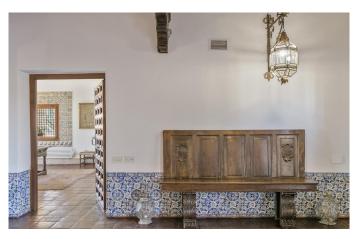

The internal footprint measures 700 m2 arranged over three storeys, making tasteful use of reclaimed materials from the sixteenth and seventeenth centuries.

The ground floor unfolds from a welcoming entrance hall to a large dining room with fireplace, open-plan living area with fireplace, library, kitchen and WC. It is an engaging space for entertaining, with intricate tilework, beautiful coffered ceilings, traditionally carved wooden doors and sculptural stone columns throughout.