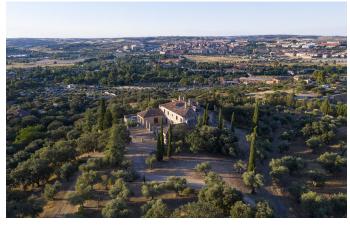

A stately and characterful country home offering a rare juxtaposition of town and country living and magnificent views of the historic city of Toledo, a UNESCO world heritage site.

Approaching along an imposing stone drive, we are struck by its classical symmetry and warm brickwork façade, complementing the palette of the surrounding countryside.

## Magnificent "Cigarral". Toledo Ref. S8

Spectacular "cigarral" with beautiful views over Toledo.

7 habitaciones 5 baños 700 m² de superfície 12 Ha de terreno

This elegant and versatile family home (cigarral) in Toledo nestles unassumingly amid ancient olive, cypress and holm oak trees. Designed by a renowned architect in the style of a traditional Toledan recreational estate, it boasts stunning views of the city's distinctive profile and a wealth of interesting features.