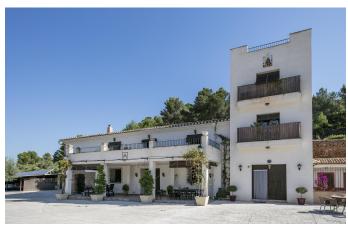

The house itself is located in Castellon and dates from the eighteenth century and rests on the foundations of an old Moorish farmhouse. It has a colourful history: local legend has it that the writer Blasco Ibáñez found sanctuary here in the early twentieth century.

A unique opportunity to acquire an exclusive country estate steeped in historical interest, occupying a spectacular mountain setting on the site of an ancient olive grove, where oil was pressed for many centuries.

Following thoughtful restoration around ten years ago, the interior provides a wide array of delightful traditional features, with exposed stone walls and beamed ceilings throughout.

The main house spans approximately 1,400 m2, comprising ten bedrooms, each with its own bathroom (including some suites), multiple spacious reception rooms, a kitchen with breakfast area, a cosy library and a separate groundsmen's cottage.