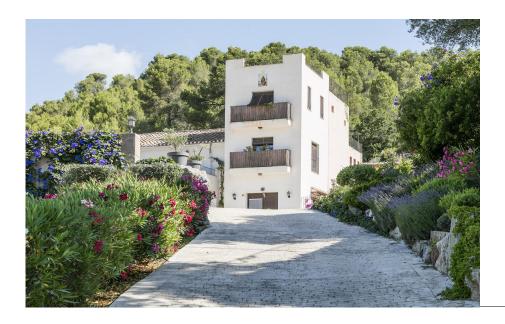

## Picturesque exclusive country estate tucked away in unspoilt countryside. Castellón Ref. S9

Unique vantage point overlooking the Sierra del Espadán just an hour away from Valencia.

10 habitaciones 10 baños 2.520 m² de superfície 27 Ha de terreno

The house itself is located in Castellon and dates from the eighteenth century and rests on the foundations of an old Moorish farmhouse. It has a colourful history: local legend has it that the writer Blasco Ibáñez found sanctuary here in the early twentieth century.

Following thoughtful restoration around ten years ago, the interior provides a wide array of delightful traditional features, with exposed stone walls and beamed ceilings throughout.

The main house spans approximately 1,400 m2, comprising ten bedrooms, each with its own bathroom (including some suites), multiple spacious reception rooms, a kitchen with breakfast area, a cosy library and a separate groundsmen's cottage.