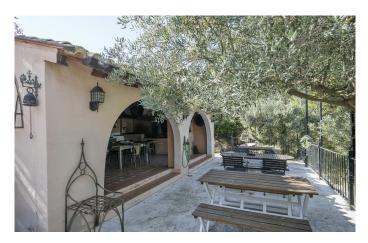

Following thoughtful restoration around ten years ago, the interior provides a wide array of delightful traditional features, with exposed stone walls and beamed ceilings throughout.

The main house spans approximately 1,400 m2, comprising ten bedrooms, each with its own bathroom (including some suites), multiple spacious reception rooms, a kitchen with breakfast area, a cosy library and a separate groundsmen's cottage.

Currently used as a boutique hotel, this exclusive country estate is being sold as a going concern with significant income-generating potential. All necessary licences for tourist accommodation and horse riding have been obtained by the present owner. With its own spa, massage room, infinity pool with chill-out area, equestrian facilities (stabling, riding hall and 11 paddocks), space for outdoor sports and activities and even a charming private chapel, it is perfectly equipped for hotel use, but this haven of outdoor living would also make a magnificent family retreat.