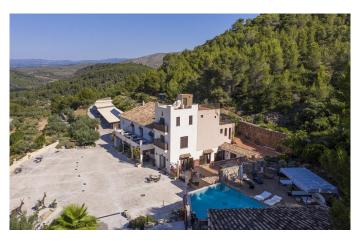

## Picturesque exclusive country estate tucked away in unspoilt countryside. Castellón Ref. S9

Unique vantage point overlooking the Sierra del Espadán just an hour away from Valencia.

10 habitaciones 10 baños 2.520 m² de superfície 27 Ha de terreno

Currently used as a boutique hotel, this exclusive country estate is being sold as a going concern with significant income-generating potential. All necessary licences for tourist accommodation and horse riding have been obtained by the present owner. With its own spa, massage room, infinity pool with chill-out area, equestrian facilities (stabling, riding hall and 11 paddocks), space for outdoor sports and activities and even a charming private chapel, it is perfectly equipped for hotel use, but this haven of outdoor living would also make a magnificent family retreat.