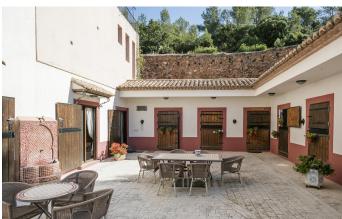

The house itself is located in Castellon and dates from the eighteenth century and rests on the foundations of an old Moorish farmhouse. It has a colourful history: local legend has it that the writer Blasco Ibáñez found sanctuary here in the early twentieth century.

Following thoughtful restoration around ten years ago, the interior provides a wide array of delightful traditional features, with exposed stone walls and beamed ceilings throughout.

The main house spans approximately 1,400 m2, comprising ten bedrooms, each with its own bathroom (including some suites), multiple spacious reception rooms, a kitchen with breakfast area, a cosy library and a separate groundsmen's cottage.