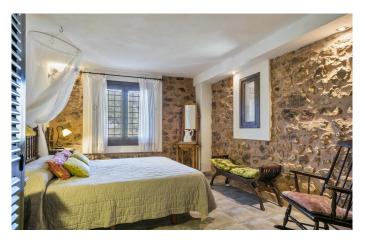

Following thoughtful restoration around ten years ago, the interior provides a wide array of delightful traditional features, with exposed stone walls and beamed ceilings throughout.

The main house spans approximately 1,400 m2, comprising ten bedrooms, each with its own bathroom (including some suites), multiple spacious reception rooms, a kitchen with breakfast area, a cosy library and a separate groundsmen's cottage.