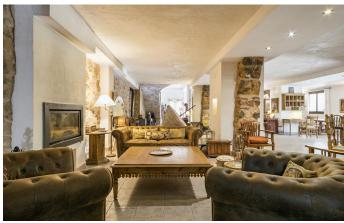

Following thoughtful restoration around ten years ago, the interior provides a wide array of delightful traditional features, with exposed stone walls and beamed ceilings throughout.

The main house spans approximately 1,400 m2, comprising ten bedrooms, each with its own bathroom (including some suites), multiple spacious reception rooms, a kitchen with breakfast area, a cosy library and a separate groundsmen's cottage.