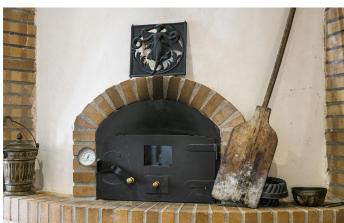

Following thoughtful restoration around ten years ago, the interior provides a wide array of delightful traditional features, with exposed stone walls and beamed ceilings throughout.

The main house spans approximately 1,400 m2, comprising ten bedrooms, each with its own bathroom (including some suites), multiple spacious reception rooms, a kitchen with breakfast area, a cosy library and a separate groundsmen's cottage.