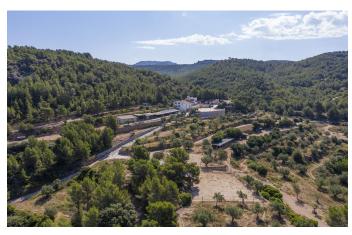

The house itself is located in Castellon and dates from the eighteenth century and rests on the foundations of an old Moorish farmhouse. It has a colourful history: local legend has it that the writer Blasco Ibáñez found sanctuary here in the early twentieth century.

A unique opportunity to acquire an exclusive country estate steeped in historical interest, occupying a spectacular mountain setting on the site of an ancient olive grove, where oil was pressed for many centuries.

Much of the estate is carpeted in olive trees and forest, offering wonderful hiking trails with views of its own nearby reservoir (a lovely picnic spot) – photography enthusiasts will be in their element. Perched high on the hillside, a hammock area is a blissful spot for the less energetic to drink in the scene.