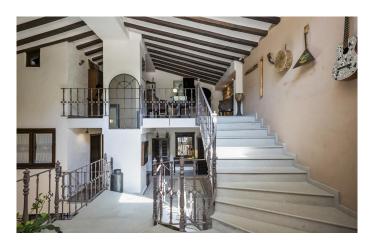

Following thoughtful restoration around ten years ago, the interior provides a wide array of delightful traditional features, with exposed stone walls and beamed ceilings throughout.

The main house spans approximately 1,400 m2, comprising ten bedrooms, each with its own bathroom (including some suites), multiple spacious reception rooms, a kitchen with breakfast area, a cosy library and a separate groundsmen's cottage.