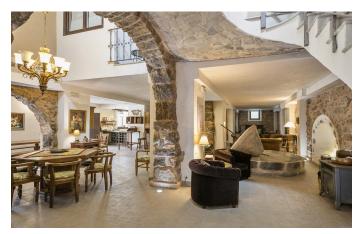

Following thoughtful restoration around ten years ago, the interior provides a wide array of delightful traditional features, with exposed stone walls and beamed ceilings throughout.

The main house spans approximately 1,400 m2, comprising ten bedrooms, each with its own bathroom (including some suites), multiple spacious reception rooms, a kitchen with breakfast area, a cosy library and a separate groundsmen's cottage.