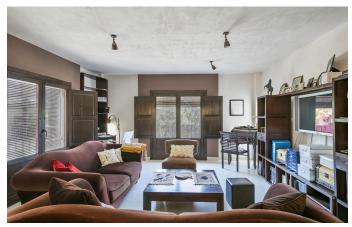

Following thoughtful restoration around ten years ago, the interior provides a wide array of delightful traditional features, with exposed stone walls and beamed ceilings throughout.

The main house spans approximately 1,400 m2, comprising ten bedrooms, each with its own bathroom (including some suites), multiple spacious reception rooms, a kitchen with breakfast area, a cosy library and a separate groundsmen's cottage.