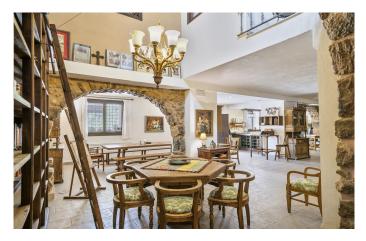

Following thoughtful restoration around ten years ago, the interior provides a wide array of delightful traditional features, with exposed stone walls and beamed ceilings throughout.

The main house spans approximately 1,400 m2, comprising ten bedrooms, each with its own bathroom (including some suites), multiple spacious reception rooms, a kitchen with breakfast area, a cosy library and a separate groundsmen's cottage.

Currently used as a boutique hotel, this exclusive country estate is being sold as a going concern with significant income-generating potential. All necessary licences for tourist accommodation and horse riding have been obtained by the present owner. With its own spa, massage room, infinity pool with chill-out area, equestrian facilities (stabling, riding hall and 11 paddocks), space for outdoor sports and activities and even a charming private chapel, it is perfectly equipped for hotel use, but this haven of outdoor living would also make a magnificent family retreat.