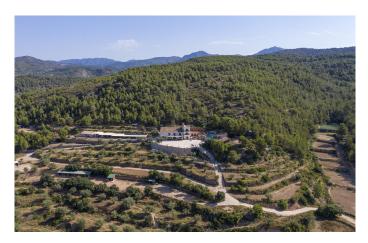

Much of the estate is carpeted in olive trees and forest, offering wonderful hiking trails with views of its own nearby reservoir (a lovely picnic spot) – photography enthusiasts will be in their element. Perched high on the hillside, a hammock area is a blissful spot for the less energetic to drink in the scene.