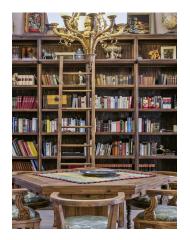

Following thoughtful restoration around ten years ago, the interior provides a wide array of delightful traditional features, with exposed stone walls and beamed ceilings throughout.

The main house spans approximately 1,400 m2, comprising ten bedrooms, each with its own bathroom (including some suites), multiple spacious reception rooms, a kitchen with breakfast area, a cosy library and a separate groundsmen's cottage.