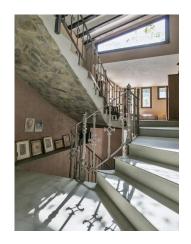

Following thoughtful restoration around ten years ago, the interior provides a wide array of delightful traditional features, with exposed stone walls and beamed ceilings throughout.

The main house spans approximately 1,400 m2, comprising ten bedrooms, each with its own bathroom (including some suites), multiple spacious reception rooms, a kitchen with breakfast area, a cosy library and a separate groundsmen's cottage.