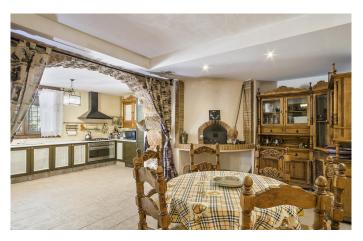

Following thoughtful restoration around ten years ago, the interior provides a wide array of delightful traditional features, with exposed stone walls and beamed ceilings throughout.

The main house spans approximately 1,400 m2, comprising ten bedrooms, each with its own bathroom (including some suites), multiple spacious reception rooms, a kitchen with breakfast area, a cosy library and a separate groundsmen's cottage.