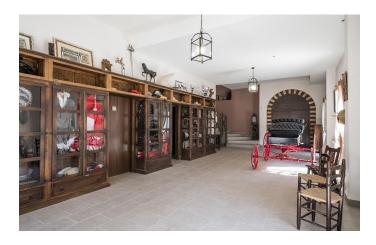

Following thoughtful restoration around ten years ago, the interior provides a wide array of delightful traditional features, with exposed stone walls and beamed ceilings throughout.

The main house spans approximately 1,400 m2, comprising ten bedrooms, each with its own bathroom (including some suites), multiple spacious reception rooms, a kitchen with breakfast area, a cosy library and a separate groundsmen's cottage.