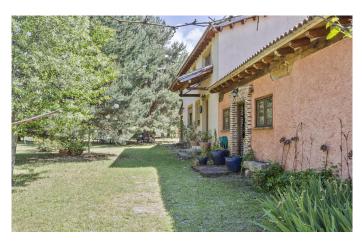

## Idyllic country home close to Pedraza. Segovia Ref. S91

Enchanting country retreat in one of Segovia's most admired spots.

4 habitaciones 4 baños 360 m² de superfície 1.1 Ha de terreno

The main house is split over two floors and features a charming living-dining room with a fireplace and generous windows that enhance its warm and welcoming feel. It's the perfect space for long winter nights by the fire, watching the falling snow dust the countryside in white.

The property also includes a self-contained apartment with a bedroom featuring a cosy fireplace and an additional

It is fitted with diesel-fired underfloor heating and solar thermal panels.

The stunning grounds must be seen to be fully appreciated: the house is nestled within an estate extending to over a hectare, well wooded and affording superb views over the mountains. Completing this idyllic scene is a swimming pool and several charming verandas – an unforgettable setting for summer dining.