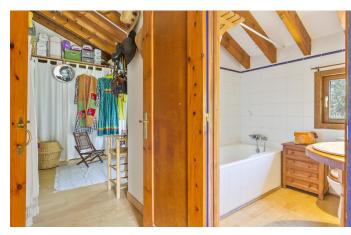

Upstairs, there are three bedrooms with superb views, one of which has its own dressing room, and two full bathrooms.

Well worth mentioning is a spacious, open-plan area adaptable to various uses, perhaps extending the living accommodation or adding a studio or games room.

The property also includes a self-contained apartment with a bedroom featuring a cosy fireplace and an additional

It is fitted with diesel-fired underfloor heating and solar thermal panels.

The stunning grounds must be seen to be fully appreciated: the house is nestled within an estate extending to over a hectare, well wooded and affording superb views over the mountains. Completing this idyllic scene is a swimming pool and several charming verandas – an unforgettable setting for summer dining.