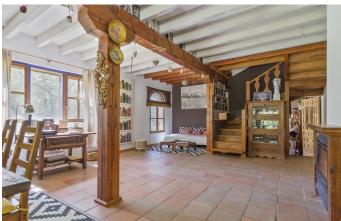

## Idyllic country home close to Pedraza. Segovia Ref. S91

Enchanting country retreat in one of Segovia's most admired spots.

4 habitaciones 4 baños 360 m² de superfície 1.1 Ha de terreno

The main house is split over two floors and features a charming living-dining room with a fireplace and generous windows that enhance its warm and welcoming feel. It's the perfect space for long winter nights by the fire, watching the falling snow dust the countryside in white.

Upstairs, there are three bedrooms with superb views, one of which has its own dressing room, and two full bathrooms.

Well worth mentioning is a spacious, open-plan area adaptable to various uses, perhaps extending the living accommodation or adding a studio or games room.