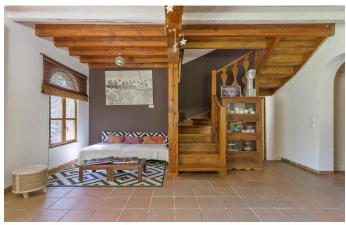

## Idyllic country home close to Pedraza. Segovia Ref. S91

Enchanting country retreat in one of Segovia's most admired spots.

4 habitaciones 4 baños 360 m² de superfície 1.1 Ha de terreno

The main house is split over two floors and features a charming living-dining room with a fireplace and generous windows that enhance its warm and welcoming feel. It's the perfect space for long winter nights by the fire, watching the falling snow dust the countryside in white.

Upstairs, there are three bedrooms with superb views, one of which has its own dressing room, and two full bathrooms.

Well worth mentioning is a spacious, open-plan area adaptable to various uses, perhaps extending the living accommodation or adding a studio or games room.