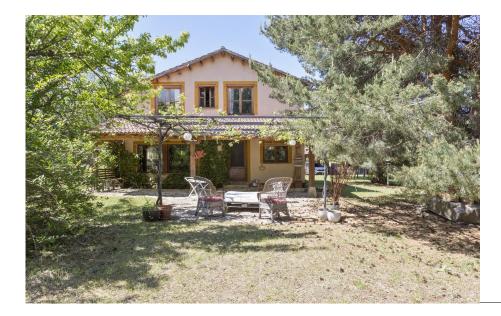

Set in exquisite wooded grounds, this picture-perfect rural home conjures up visions of long, leisurely days and cosy candlelit evenings.

Also on the ground floor is a well-designed kitchen with direct access to the veranda and a guest WC.

The property also includes a self-contained apartment with a bedroom featuring a cosy fireplace and an additional

It is fitted with diesel-fired underfloor heating and solar thermal panels.

The stunning grounds must be seen to be fully appreciated: the house is nestled within an estate extending to over a hectare, well wooded and affording superb views over the mountains. Completing this idyllic scene is a swimming pool and several charming verandas – an unforgettable setting for summer dining.