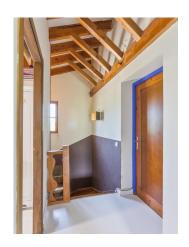

## Idyllic country home close to Pedraza. Segovia Ref. S91

Enchanting country retreat in one of Segovia's most admired spots.

4 habitaciones 4 baños 360 m² de superfície 1.1 Ha de terreno

The main house is split over two floors and features a charming living-dining room with a fireplace and generous windows that enhance its warm and welcoming feel. It's the perfect space for long winter nights by the fire, watching the falling snow dust the countryside in white.

Set in exquisite wooded grounds, this picture-perfect rural home conjures up visions of long, leisurely days and cosy candlelit evenings.

Also on the ground floor is a well-designed kitchen with direct access to the veranda and a guest WC.