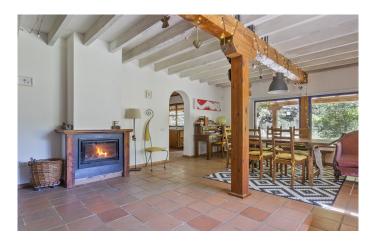

## Idyllic country home close to Pedraza. Segovia Ref. S91

Enchanting country retreat in one of Segovia's most admired spots.

4 habitaciones 4 baños 360 m² de superfície 1.1 Ha de terreno

The main house is split over two floors and features a charming living-dining room with a fireplace and generous windows that enhance its warm and welcoming feel. It's the perfect space for long winter nights by the fire, watching the falling snow dust the countryside in white.