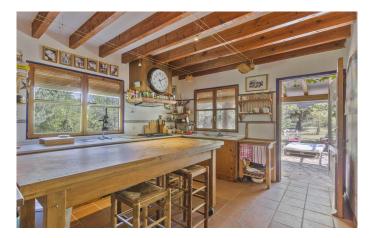

Set in exquisite wooded grounds, this picture-perfect rural home conjures up visions of long, leisurely days and cosy candlelit evenings.

Also on the ground floor is a well-designed kitchen with direct access to the veranda and a guest WC.