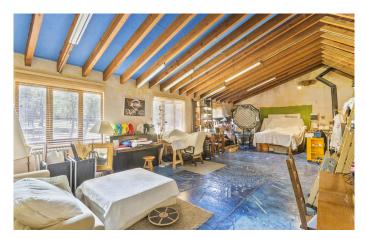

Upstairs, there are three bedrooms with superb views, one of which has its own dressing room, and two full bathrooms.

Well worth mentioning is a spacious, open-plan area adaptable to various uses, perhaps extending the living accommodation or adding a studio or games room.