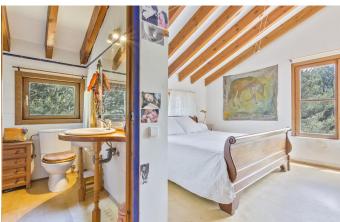

Upstairs, there are three bedrooms with superb views, one of which has its own dressing room, and two full bathrooms.

Well worth mentioning is a spacious, open-plan area adaptable to various uses, perhaps extending the living accommodation or adding a studio or games room.

The property also includes a self-contained apartment with a bedroom featuring a cosy fireplace and an additional

It is fitted with diesel-fired underfloor heating and solar thermal panels.

The stunning grounds must be seen to be fully appreciated: the house is nestled within an estate extending to over a hectare, well wooded and affording superb views over the mountains. Completing this idyllic scene is a swimming pool and several charming verandas – an unforgettable setting for summer dining.