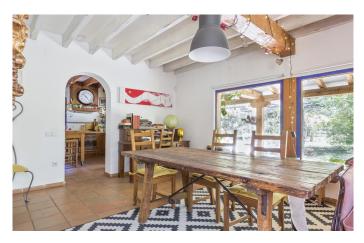

## Idyllic country home close to Pedraza. Segovia Ref. S91

Enchanting country retreat in one of Segovia's most admired spots.

4 habitaciones 4 baños 360 m² de superfície 1.1 Ha de terreno

The main house is split over two floors and features a charming living-dining room with a fireplace and generous windows that enhance its warm and welcoming feel. It's the perfect space for long winter nights by the fire, watching the falling snow dust the countryside in white.

Set in exquisite wooded grounds, this picture-perfect rural home conjures up visions of long, leisurely days and cosy candlelit evenings.

Also on the ground floor is a well-designed kitchen with direct access to the veranda and a guest WC.